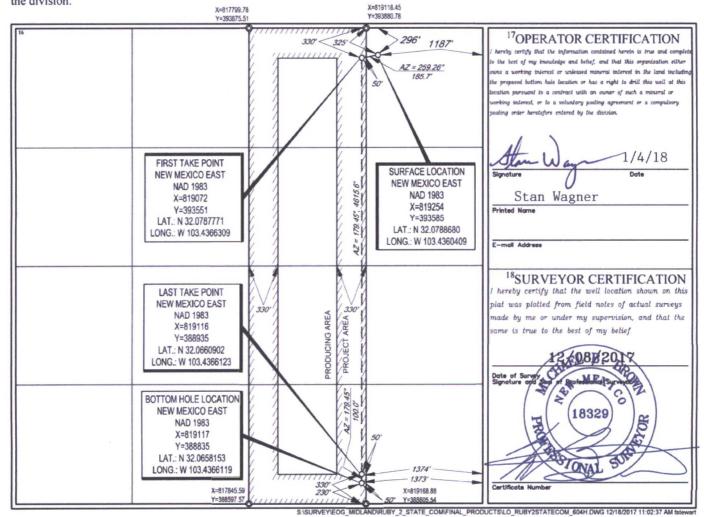

AMENDED REPORT

WELL LOCATION AND ACREAGE DEDICATION PLAT

| WEEL LOCATION AND ACKEAGE DEDICATION LEAT |               |                                                   |                |                        |                         |                        |               |                |             |  |
|-------------------------------------------|---------------|---------------------------------------------------|----------------|------------------------|-------------------------|------------------------|---------------|----------------|-------------|--|
| 1                                         | API Number    | 10.11                                             |                | <sup>2</sup> Pool Code |                         | <sup>3</sup> Pool Name |               |                |             |  |
| 30-02                                     | 30-025-449/   |                                                   | 9666           | 1                      | Han                     | din Tank; B            | one Spring    |                |             |  |
| <sup>4</sup> Property Code                |               |                                                   |                |                        | <sup>5</sup> Property N | ame                    |               | ach "          | Well Number |  |
| 313190                                    |               | RUBY 2 STATE COM HOBBS OCD                        |                |                        |                         |                        |               |                | #604H       |  |
| OGRID No.                                 |               | <sup>8</sup> Operator Name <sup>9</sup> Elevation |                |                        |                         |                        |               |                |             |  |
| 7377                                      |               | EOG RESOURCES, INC. JAN 0 4 2018                  |                |                        |                         |                        |               | 2018           | 3294'       |  |
| <sup>10</sup> Surface Location            |               |                                                   |                |                        |                         |                        |               |                |             |  |
| UL or lot no.                             | Section       | Township                                          | Range          | Lot Idn                | Feet from the           | North/South line       | Feet from the | VEAST          | County      |  |
| A                                         | 2             | 26-S                                              | 34-E           | -                      | 296'                    | NORTH                  | Here          | EAST           | LEA         |  |
|                                           |               |                                                   |                |                        |                         |                        |               |                |             |  |
| UL or lot no.                             | Section       | Township                                          | Range          | Lot Idn                | Feet from the           | North/South line       | Feet from the | East/West line | County      |  |
| 0                                         | 2             | 26-S                                              | 34-E           | -                      | 230'                    | SOUTH                  | 1373'         | EAST           | LEA         |  |
| 160.00                                    | 13 Joint or 1 | Infill 14Con                                      | solidation Cod | ie <sup>15</sup> Ord   | er No.                  |                        |               |                |             |  |