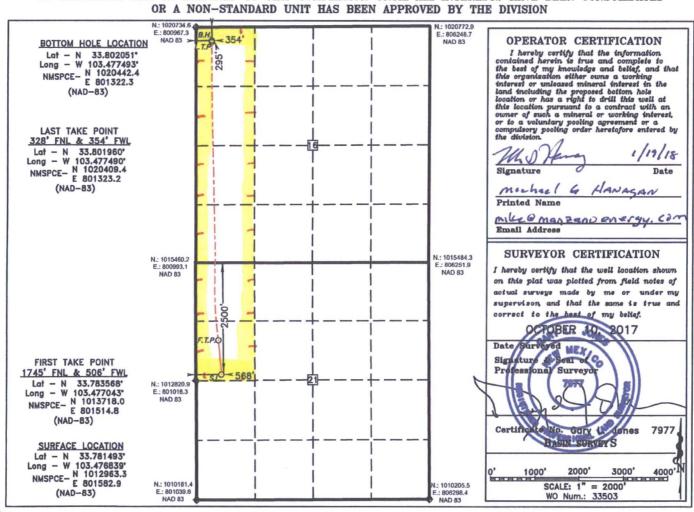

## WELL LOCATION AND ACREAGE DEDICATION PLAT

| API Number              |  | Pool Code | Pool Name                |                    |  |  |
|-------------------------|--|-----------|--------------------------|--------------------|--|--|
| 30-041-20973            |  | 12080     | CTHEAST                  |                    |  |  |
| Property Code<br>319786 |  | -         | erty Name<br>11—16 STATE | Well Number<br>5H  |  |  |
| 0GRID No.<br>231429     |  | •         | ator Name<br>ANO LLC     | Elevation<br>4355' |  |  |

#### Surface Location

| UL or lot No. | Section | Township | Range | Lot Idn | Feet from the | North/South line | Feet from the | East/West line | County    |
|---------------|---------|----------|-------|---------|---------------|------------------|---------------|----------------|-----------|
| E             | 21      | 6 S      | 34 E  |         | 2500          | NORTH            | 568           | WEST           | ROOSEVELT |

### Bottom Hole Location If Different From Surface

| UL or lot No.                                          | Section | Township | Range   | Lot Idn | Feet from the | North/South line | Feet from the | East/West line | County    |
|--------------------------------------------------------|---------|----------|---------|---------|---------------|------------------|---------------|----------------|-----------|
| D                                                      | 16      | 6 S      | 34 E    |         | 295           | NORTH            | 354           | WEST           | ROOSEVELT |
| Dedicated Acres   Joint or Infill   Consolidation Code |         |          | Code Or | der No. |               |                  |               |                |           |
| 240                                                    |         |          |         |         |               |                  |               |                |           |