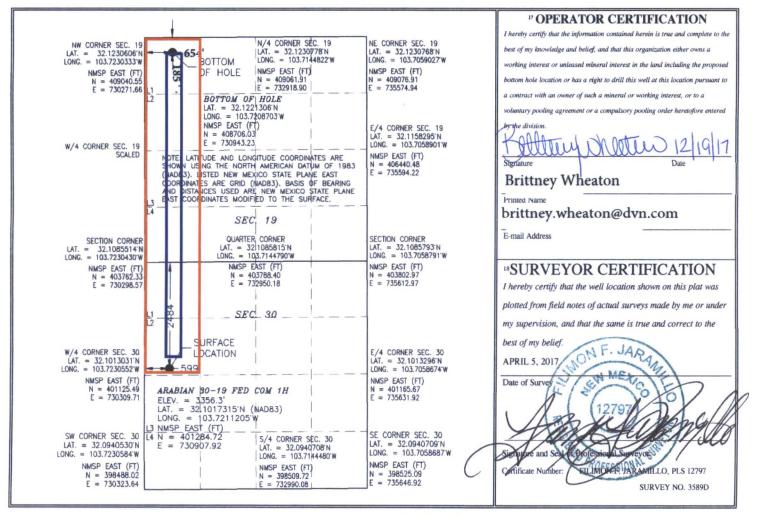

## WELL LOCATION AND ACREAGE DEBECK TOWER

| API Number 30-025-43176    | <sup>2</sup> Pool Code<br>97903 |                            |        |  |  |
|----------------------------|---------------------------------|----------------------------|--------|--|--|
| <sup>4</sup> Property Code | 5 p                             | <sup>5</sup> Property Name |        |  |  |
| 316114                     | ARABIAN                         | N 30-19 FED COM            | 1H     |  |  |
| OGRID No.                  | 8 O                             | 8 Operator Name            |        |  |  |
| 6137                       | DEVON ENERGY PRO                | ODUCTION COMPANY, L.P.     | 3356.3 |  |  |

## Surface Location

| UL or lot no. | Section | Township | Range | Lot Idn | Feet from the | North/South line | Feet from the | East/West line | County |
|---------------|---------|----------|-------|---------|---------------|------------------|---------------|----------------|--------|
| 2             | 30      | 25 S     | 32 E  |         | 2484          | NORTH            | 599           | WEST           | LEA    |

## <sup>4</sup> Bottom Hole Location If Different From Surface

| _ | Doctor Hote Doctor I Different I for Surface |         |           |               |         |               |                  |               |                |        |
|---|----------------------------------------------|---------|-----------|---------------|---------|---------------|------------------|---------------|----------------|--------|
|   | UL or lot no.                                | Section | Township  | Range         | Lot Idn | Feet from the | North/South line | Feet from the | East/West line | County |
|   | 1                                            | 19      | 25 S      | 32 E          |         | 185           | NORTH            | 654           | WEST           | LEA    |
|   | 12 Dedicated Acres 13 Joint or Infill        |         | or Infill | Consolidation | n Code  | 15 Order No.  |                  |               |                |        |
|   | 238.78                                       |         |           |               |         |               |                  |               |                |        |

No allowable will be assigned to this completion until all interests have been consolidated or a non-standard unit has been approved by the division.

PP: 2598 FNL 645 FWL, Sec 30-25S-32E

**Project Area:** 