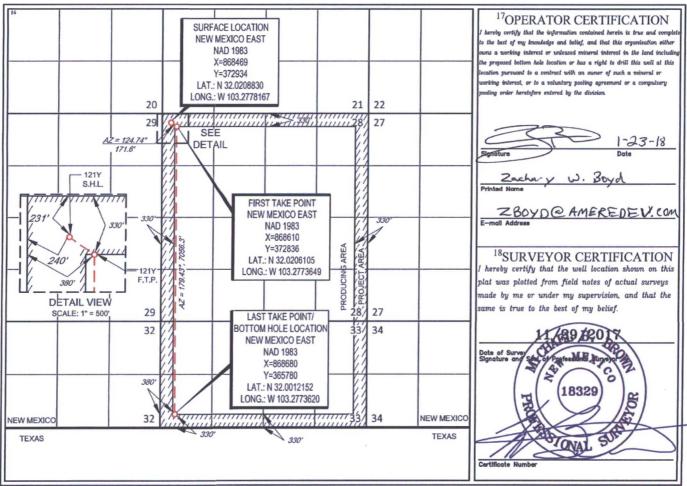

|                              |               | W                       | ELL LO         | <b>DCATIO</b>                                          | N AND ACR                | EAGE DEDIC             | ATION PLA                 | T                                |                                             |  |
|------------------------------|---------------|-------------------------|----------------|--------------------------------------------------------|--------------------------|------------------------|---------------------------|----------------------------------|---------------------------------------------|--|
| <sup>1</sup> API Number      |               |                         |                | <sup>2</sup> Pool Code                                 |                          | <sup>3</sup> Pool Name |                           |                                  |                                             |  |
| <sup>4</sup> Property Code   |               |                         |                | AZALEA STATE 26–36–28                                  |                          |                        |                           | <sup>6</sup> Well Number<br>121Y |                                             |  |
| <sup>7</sup> OGRID No.       |               |                         |                | <sup>8</sup> Operator Name<br>AMEREDEV OPERATING, LLC. |                          |                        |                           |                                  | <sup>9</sup> Elevation<br>2921 <sup>2</sup> |  |
|                              |               |                         |                |                                                        | <sup>10</sup> Surface Lo | ocation                |                           |                                  |                                             |  |
| UL or lot no.<br>D           | Section<br>28 | Township<br>26-S        | Range<br>36-E  | Lot Idn<br>—                                           | Feet from the 231'       | North/South line NORTH | Feet from the 240'        | East/We                          | est line County                             |  |
|                              |               |                         |                |                                                        |                          | _                      |                           |                                  |                                             |  |
| UL or lot no.<br>4           | Section<br>33 | Township<br>26-S        | Range<br>36-E  | Lot Idn                                                | Feet from the 330'       | North/South line       | Feet from the <b>380'</b> | East/W                           | est line County                             |  |
| <sup>2</sup> Dedicated Acres | 5 Joint or I  | nfill <sup>14</sup> Con | solidation Cod | le <sup>15</sup> Orde                                  | er No.                   |                        |                           |                                  |                                             |  |