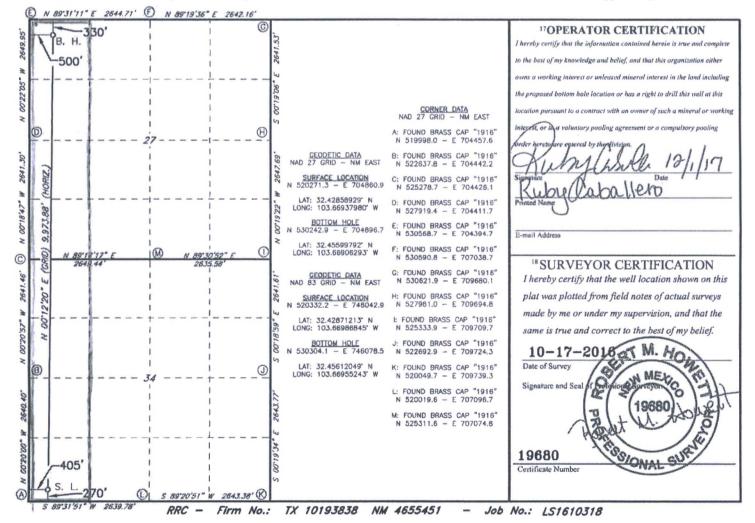

Santa Fe, NM 87505

Form C-102
Revised August 1, 2011
Submit one copy to appropriate
District Office

☐ AMENDED REPORT

WELL LOCATION AND ACREAGE DEDICATION <sup>2</sup>Pool Code Lbrey Basin API Number 5 Property Name 6 Well Number BILBREY 34/27 B2MD FEDERAL COM 1H 8 Operator Name 9 Elevation 3780 MEWBOURNE OIL COMPANY 10 Surface Location UL or lot no Section Township Lot Idn Feet from the North/South line Feet From the East/West line County 32E 270 M 34 21S SOUTH 405 WEST LEA

11 Bottom Hole Location If Different From Surface UL or lot no. Lot Idn Feet from the North/South line Feet from the Section Township Range East/West line County 6111 27 215 32E NORTH D WEST LEA 12 Dedicated Acres 13 Joint or Infill 14 Consolidation Code 15 Order No.

No allowable will be assigned to this completion until all interest have been consolidated or a non-standard unit has been approved by the division.