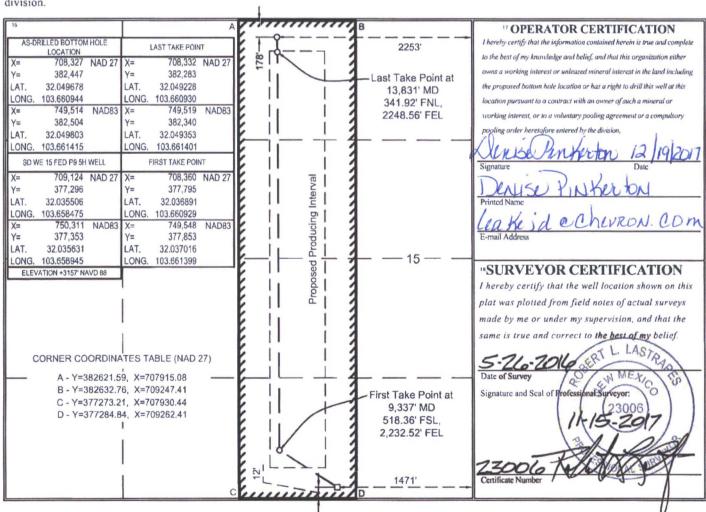

ON AND ACREAGE DEDICATION BLAT

Form C-102 Revised August 1, 2011 Submit one copy to appropriate District Office

AMENDED REPORT

WELL LOCATION AND ACREAGE DEDICATION PLAT

| 30-025-43640                                                             |         |          | 10 9783                             | ode<br>B | Genne         | ngs 'Upn         | r Bon         | me Spr         | ing   | Shale                  |  |
|--------------------------------------------------------------------------|---------|----------|-------------------------------------|----------|---------------|------------------|---------------|----------------|-------|------------------------|--|
| <sup>4</sup> Property Code                                               |         |          | 13640 97838 Jennings Upper Bone Spr |          |               |                  |               |                |       | O 6 Well Number        |  |
| 317456                                                                   |         |          | SD WE 15 FED P9                     |          |               |                  |               |                |       | 5H                     |  |
| OGRID No.                                                                |         |          | 8 Operator Name                     |          |               |                  |               |                |       | <sup>9</sup> Elevation |  |
| 4323                                                                     |         |          | CHEVRON U.S.A. INC.                 |          |               |                  |               | /              | 3157' |                        |  |
| <sup>10</sup> Surface Location                                           |         |          |                                     |          |               |                  |               |                |       |                        |  |
| UL or lot no.                                                            | Section | Township | Range                               | Lot Idn  | Feet from the | North/South line | Feet from the | East/West line |       | County                 |  |
| 0                                                                        | 15      | 26 SOUTH | 32 EAST, N.M.P.M.                   |          | 12'           | SOUTH            | 1471'         | EAST           |       | LEA                    |  |
| Bottom Hole Location If Different From Surface                           |         |          |                                     |          |               |                  |               |                |       |                        |  |
| UL or lot no.                                                            | Section | Township | Range                               | Lot Idn  | Feet from the | North/South line | Feet from the | East/West line |       | County                 |  |
| В                                                                        | 15      | 26 SOUTH | 32 EAST, N.M.P.M.                   |          | 178'          | NORTH            | 2253'         | EAST           |       | LEA                    |  |
| 12 Dedicated Acres 13 Joint or Infill 14 Consolidation Code 15 Order No. |         |          |                                     |          |               |                  |               |                |       |                        |  |