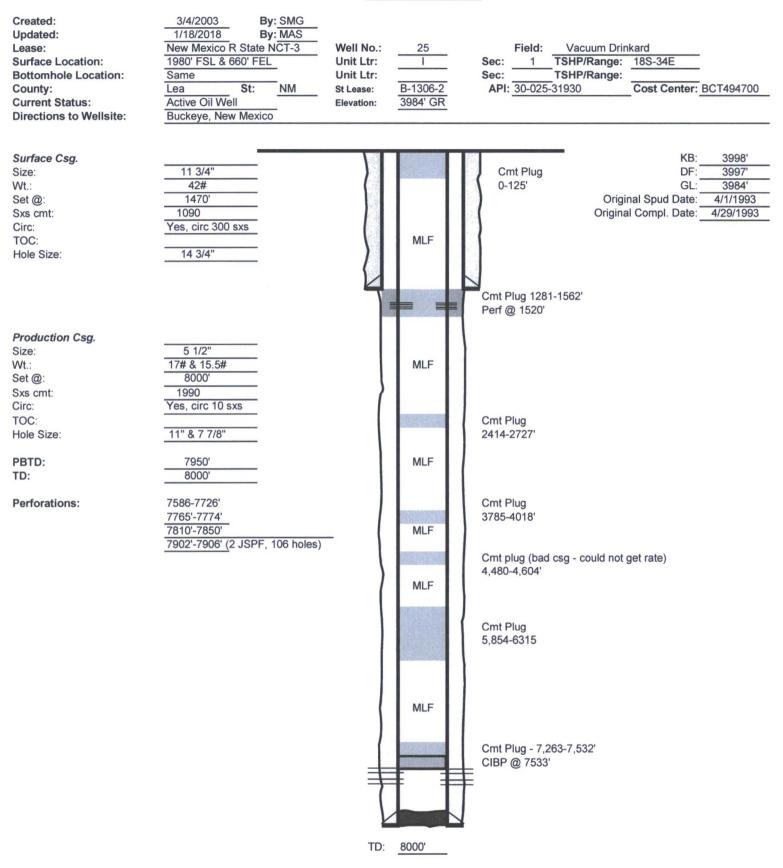

## NM R ST 3-25 – Workover Summary 12/21/17-1/17/18

- MIRU. TOOH w/ rods
- Tubing stuck, cut tubing @ 4,511', POOH w/ tubing
- Wash over damaged casing with air foam unit from 4541-4553'.
- RIH w/ OS to 4,550', POOH w/ fish.
- PU string mill and tag @ 4,527', cleanout to 4,587'
- Set 5.5" CIBP @ 7528', test to 500 psi, good test.
- Pump cement plug, Class C, 7,263-7,528' followed by plugging mud 6,315-7263', tag to verify.
- Pump cement plug 5,854-6,315'. Tag to verify.
- Test bad casing at 4541-4553', pressured up to 650 psi.
- Pump cement plug 4,480-4,604', tag to verify.
- Pump cement plug 3785-4018', tag to verify.
- Pump cement plug 2414-2727', tag to verify.
- Perforate casing at 1520', pump cement plug 1281-1562', tag to verify.
- Pump final plug 125' to surface. OL 17/18
- RDMO.

## FINAL WELLBORE DIAGRAM