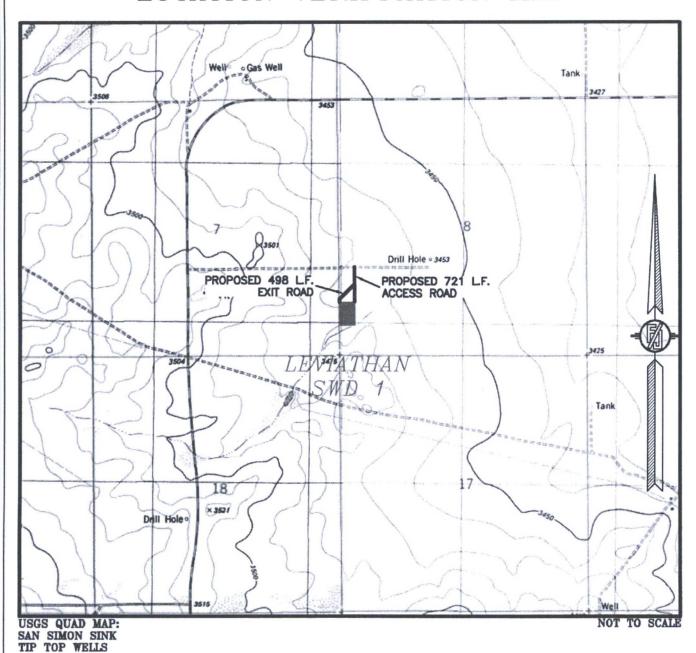

## SECTION 8, TOWNSHIP 23 SOUTH, RANGE 34 EAST, N.M.P.M. LEA COUNTY, STATE OF NEW MEXICO VICINITY MAP

DISTANCES IN MILES

NOT TO SCALE

DIRECTIONS TO LOCATION
FROM STATE HWY. 128 & CR. 21 (DELAWARE BASIN RD.) GO NORTH ON CR. 21 7.3 MILES, TURN RIGHT ON CALICHE ROAD AND GO EAST 0.65 MILE TO A PROPOSED ROAD SURVEY, AND FOLLOW FLAGS SOUTH 721' TO THE NORTHEAST PAD CORNER FOR THIS LOCATION.