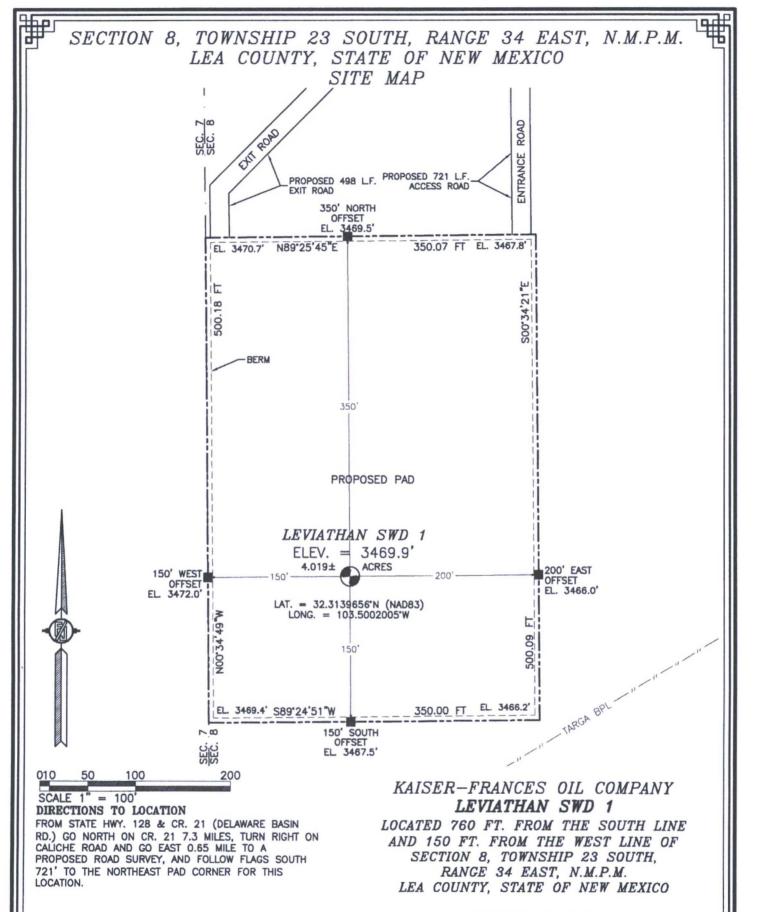

# SECTION 8, TOWNSHIP 23 SOUTH, RANGE 34 EAST, N.M.P.M. LEA COUNTY, STATE OF NEW MEXICO LOCATION VERIFICATION MAP

KAISER-FRANCES OIL COMPANY LEVIATHAN SWD 1

LOCATED 760 FT. FROM THE SOUTH LINE AND 150 FT. FROM THE WEST LINE OF SECTION 8, TOWNSHIP 23 SOUTH, RANGE 34 EAST, N.M.P.M. LEA COUNTY, STATE OF NEW MEXICO

KAISER-FRANCES OIL COMPANY
LEVIATHAN SWD 1

LOCATED 760 FT. FROM THE SOUTH LINE
AND 150 FT. FROM THE WEST LINE OF
SECTION 8, TOWNSHIP 23 SOUTH,
RANGE 34 EAST, N.M.P.M.
LEA COUNTY, STATE OF NEW MEXICO

OCTOBER 25, 2017