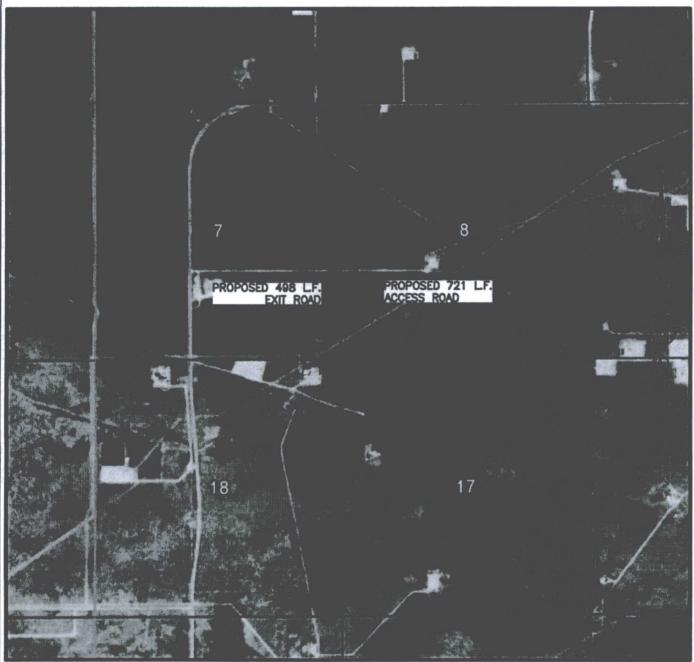

## SECTION 8, TOWNSHIP 23 SOUTH, RANGE 34 EAST, N.M.P.M. LEA COUNTY, STATE OF NEW MEXICO AERIAL ACCESS ROUTE MAP

NOT TO SCALE AERIAL PHOTO: GOOGLE EARTH FEB. 2017 KAISER-FRANCES OIL COMPANY LEVIATHAN SWD 1

LOCATED 760 FT. FROM THE SOUTH LINE AND 150 FT. FROM THE WEST LINE OF SECTION 8, TOWNSHIP 23 SOUTH, RANGE 34 EAST, N.M.P.M. LEA COUNTY, STATE OF NEW MEXICO

OCTOBER 25, 2017

SURVEY NO. 5635A

MADRON SURVEYING, INC. (575) 234-3341 CARLSBAD, NEW MEXICO