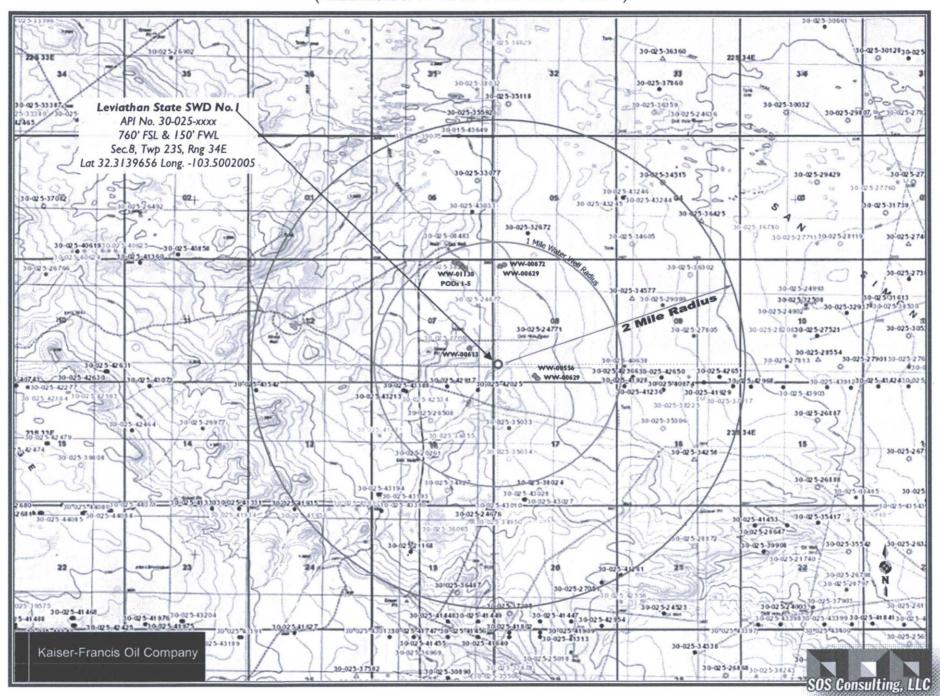

### Leviathan State SWD No.1 - Area of Review / 2 Miles

(Attachment to NMOCD Form C-108 - Item V)