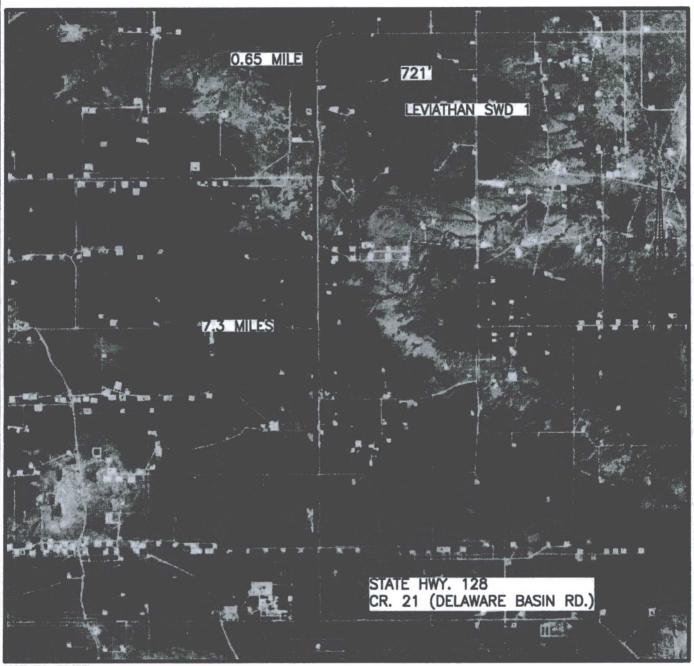

## SECTION 8, TOWNSHIP 23 SOUTH, RANGE 34 EAST, N.M.P.M. LEA COUNTY, STATE OF NEW MEXICO VICINITY MAP

DISTANCES IN MILES

NOT TO SCALE

DIRECTIONS TO LOCATION
FROM STATE HWY. 128 & CR. 21 (DELAWARE BASIN RD.) GO NORTH ON CR. 21 7.3 MILES, TURN RIGHT ON CALICHE ROAD AND GO EAST 0.65 MILE TO A PROPOSED ROAD SURVEY, AND FOLLOW FLAGS SOUTH 721' TO THE NORTHEAST PAD CORNER FOR THIS LOCATION.