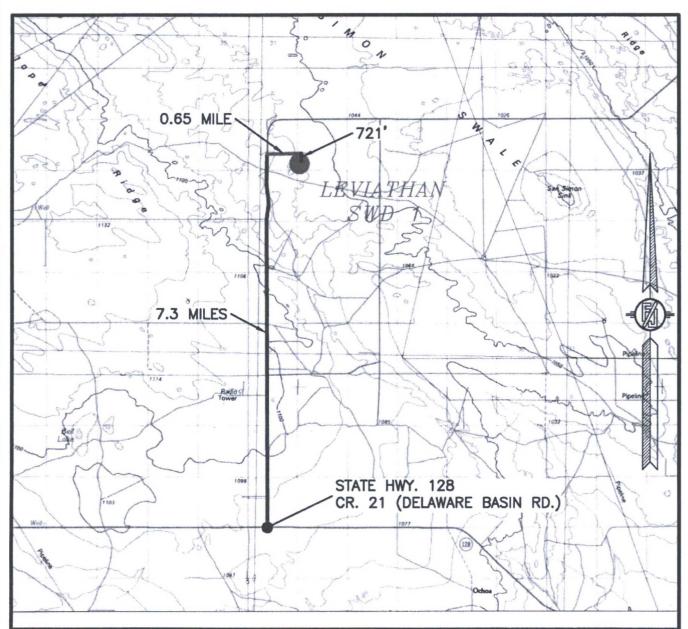

## SECTION 8, TOWNSHIP 23 SOUTH, RANGE 34 EAST, N.M.P.M. LEA COUNTY, STATE OF NEW MEXICO VICINITY MAP

DISTANCES IN MILES

NOT TO SCALE

DIRECTIONS TO LOCATION
FROM STATE HWY. 128 & CR. 21 (DELAWARE BASIN RD.) GO NORTH ON CR. 21 7.3 MILES, TURN RIGHT ON CALICHE ROAD AND GO EAST 0.65 MILE TO A PROPOSED ROAD SURVEY, AND FOLLOW FLAGS SOUTH 721' TO THE NORTHEAST PAD CORNER FOR THIS LOCATION.