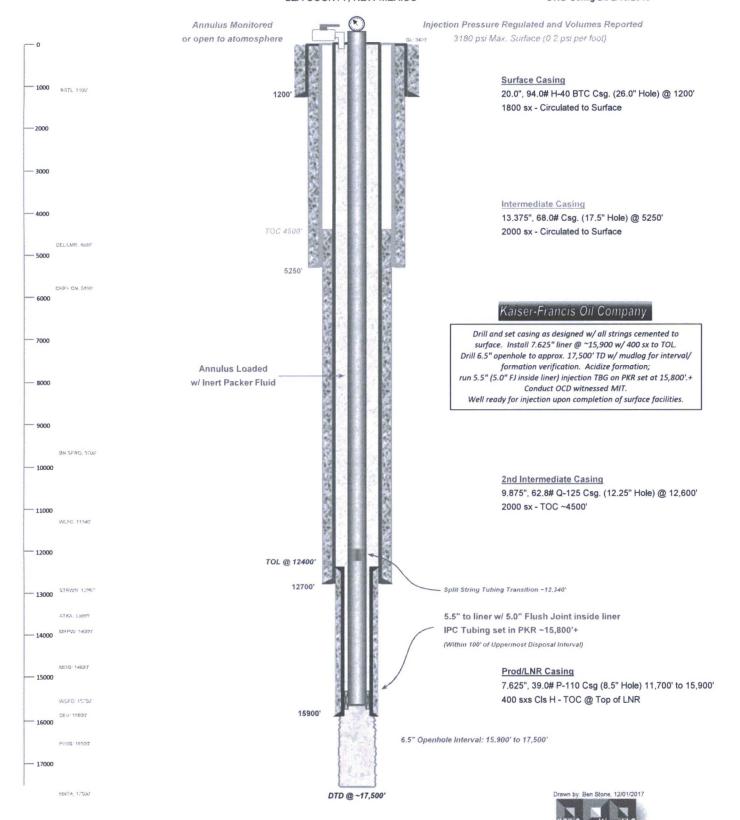

### WELL SCHEMATIC - PROPOSED Leviathan State SWD Well No.1

#### API 30-025-xxxxx

760' FSL & 150' FWL, SEC. 8-T23S-R34E LEA COUNTY, NEW MEXICO

#### SWD; Devonian-Silurian (97869)

Spud Date: 1/15/2018 SWD Config Dt: 2/15/2018