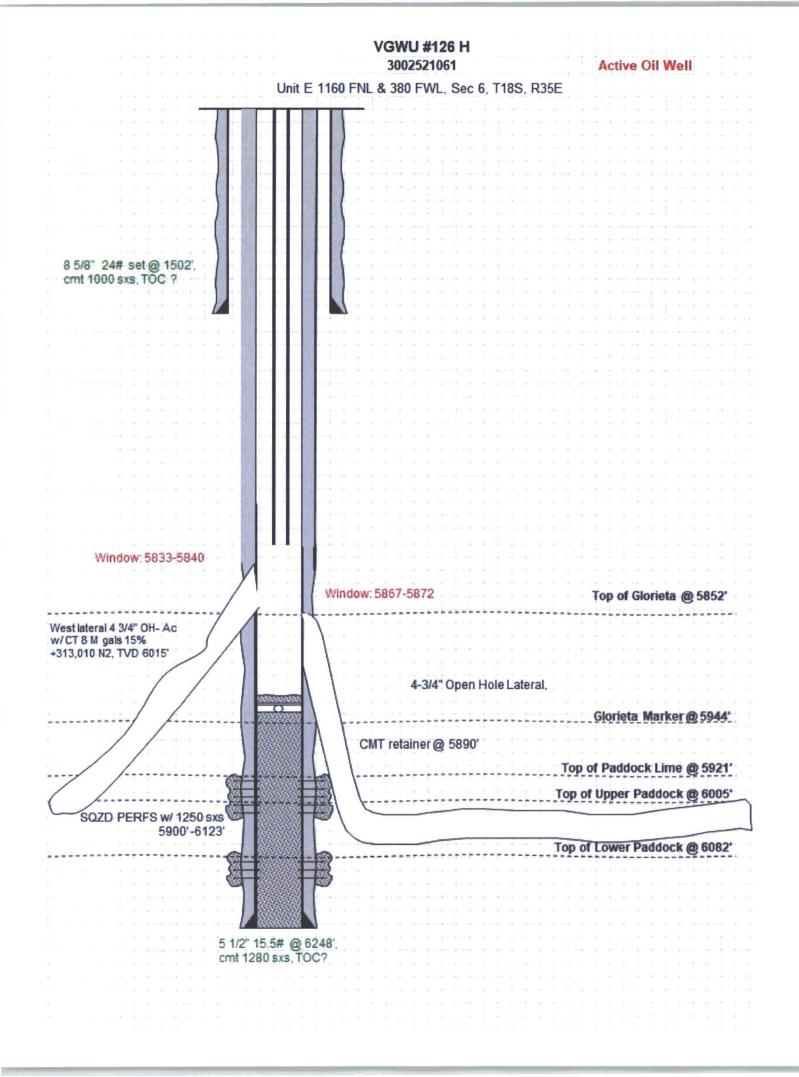

| Submit I Copy To Appropriate District State of New Mexico                                                                                                                                     | Farm C 102                                                        |
|-----------------------------------------------------------------------------------------------------------------------------------------------------------------------------------------------|-------------------------------------------------------------------|
| Office France Minerale and Natural Baseveras                                                                                                                                                  | Form C-103<br>Revised July 18, 2013                               |
| District I – (575) 393-6161 Energy, Minerals and Natural Resources<br>1625 N. French Dr., Hobbs, NM 88240                                                                                     | WELL API NO.                                                      |
| District II - (575) 748-1283<br>811 S. First St., Artesia, NM 88210 OIL CONSERVATION DIVISION                                                                                                 | 30-025-21031                                                      |
| District III - (505) 334-6178 1220 South St. Francis Dr.                                                                                                                                      | 5. Indicate Type of Lease<br>STATE STATE FEE                      |
| 1000 Rio Brazos Rd., Aztec, NM 87410       Santa Fe, NM 87505         District IV - (505) 476-3460       Santa Fe, NM 87505                                                                   | 6. State Oil & Gas Lease No.                                      |
| 1220 S. St. Francis Dr., Santa Fe, NM<br>87505                                                                                                                                                |                                                                   |
| SUNDRY NOTICES AND REPORTS ON WELLS<br>(DO NOT USE THIS FORM FOR PROPOSALS TO DRILL OR TO DEEPEN OR PLUG BACK TO A<br>DIFFERENT RESERVOIR. USE "APPLICATION FOR PERMIT" (FORM C-101) FOR SUCH | 7. Lease Name or Unit Agreement Name<br>Vacuum Glorieta West Unit |
| PROPOSALS.)<br>1. Type of Well: Oil Well Gas Well Other                                                                                                                                       | 8. Well Number 126                                                |
| 1. Type of Well: Oil Well Gas Well Other   2. Name of Operator                                                                                                                                | 9. OGRID Number 1/2 p 3                                           |
| Chevron U.S.A. Inc.                                                                                                                                                                           | 4323                                                              |
| 3. Address of Operator                                                                                                                                                                        | 10. Pool name or Wildcat                                          |
| 6301 Deauville – Midland, Tx 79706                                                                                                                                                            | Vacuum Glorieta                                                   |
| 4. Well Location                                                                                                                                                                              | 280 Cat Gametha West line                                         |
| Unit LetterE_:1660_feet from theNorth line and       Section     6     Township     18S     Range                                                                                             |                                                                   |
| Section 6 Township 18S Range 3<br>11. Elevation (Show whether DR, RKB, RT, GR,                                                                                                                |                                                                   |
| 3987' RKB                                                                                                                                                                                     |                                                                   |
|                                                                                                                                                                                               |                                                                   |
| 12. Check Appropriate Box to Indicate Nature of Noti                                                                                                                                          | ce, Report or Other Data                                          |
| NOTICE OF INTENTION TO: SUBSEQUENT REPORT OF:                                                                                                                                                 |                                                                   |
| PERFORM REMEDIAL WORK PLUG AND ABANDON REMEDIAL W                                                                                                                                             |                                                                   |
|                                                                                                                                                                                               | DRILLING OPNS. P AND A                                            |
| PULL OR ALTER CASING D MULTIPLE COMPL CASING/CEN                                                                                                                                              | IENT JOB                                                          |
|                                                                                                                                                                                               |                                                                   |
| CLOSED-LOOP SYSTEM                                                                                                                                                                            | П                                                                 |
| 13. Describe proposed or completed operations. (Clearly state all pertinent details, and give pertinent dates, including estimated date                                                       |                                                                   |
| of starting any proposed work). SEE RULE 19.15.7.14 NMAC. For Multiple Completions: Attach wellbore diagram of                                                                                |                                                                   |
| proposed completion or recompletion.                                                                                                                                                          |                                                                   |
|                                                                                                                                                                                               |                                                                   |
| Intend to repair casing leak and return to production.                                                                                                                                        |                                                                   |
|                                                                                                                                                                                               |                                                                   |
|                                                                                                                                                                                               |                                                                   |
|                                                                                                                                                                                               |                                                                   |
|                                                                                                                                                                                               |                                                                   |
|                                                                                                                                                                                               |                                                                   |
|                                                                                                                                                                                               |                                                                   |
|                                                                                                                                                                                               |                                                                   |
|                                                                                                                                                                                               |                                                                   |
| Spud Date: Rig Release Date:                                                                                                                                                                  |                                                                   |
|                                                                                                                                                                                               |                                                                   |
|                                                                                                                                                                                               |                                                                   |
| I hereby certify that the information above is true and complete to the best of my know                                                                                                       | ledge and belief.                                                 |
|                                                                                                                                                                                               |                                                                   |
| SIGNATURE                                                                                                                                                                                     |                                                                   |
| Type or print nameJordan Fleck E-mail address:jfleck@che                                                                                                                                      | evron.com PHONE:432-687-7386                                      |
| For State Use Only                                                                                                                                                                            | - 1-11-2018                                                       |
| APPROVED BY: Y ALL ANALY TITLE AUTO                                                                                                                                                           | DATE                                                              |
| APPROVED BY:DATEDATEDATEDATE                                                                                                                                                                  |                                                                   |
|                                                                                                                                                                                               |                                                                   |
| v                                                                                                                                                                                             |                                                                   |
|                                                                                                                                                                                               |                                                                   |