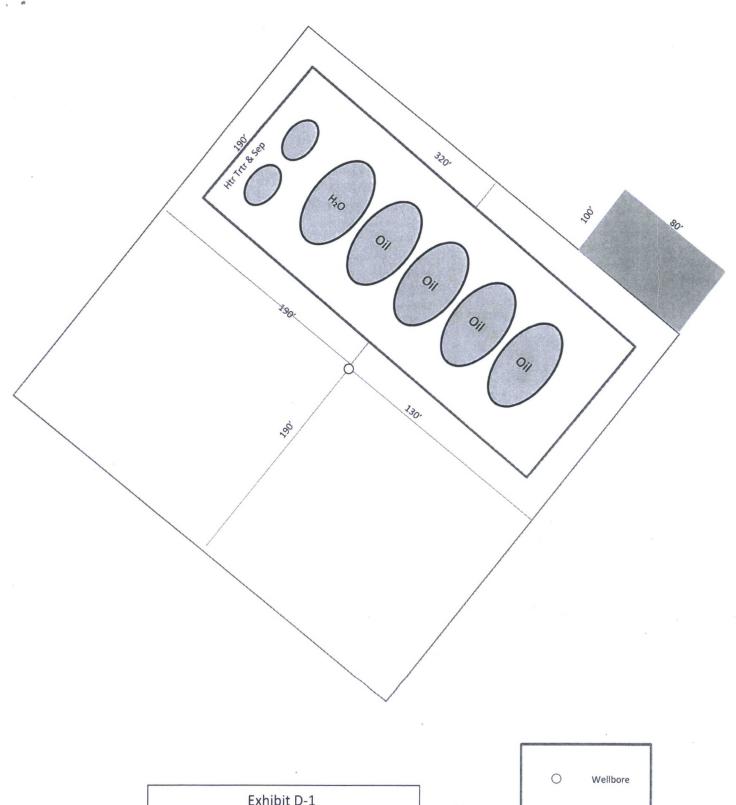

| 14101141010000000 |                   |  |  |  |
|-------------------|-------------------|--|--|--|
| 6 If Indian       | Allottee or Tribe |  |  |  |

| abandoned we                                                                                                                                                                                                                                                                                                                                                                                                                                                                                                                                                                                                                                                                                                                                                                                                                                                                                                                                                                                                       | 6. If Indian, Allottee or Tribe Name               |                        |                                                      |                                              |                       |  |  |
|--------------------------------------------------------------------------------------------------------------------------------------------------------------------------------------------------------------------------------------------------------------------------------------------------------------------------------------------------------------------------------------------------------------------------------------------------------------------------------------------------------------------------------------------------------------------------------------------------------------------------------------------------------------------------------------------------------------------------------------------------------------------------------------------------------------------------------------------------------------------------------------------------------------------------------------------------------------------------------------------------------------------|----------------------------------------------------|------------------------|------------------------------------------------------|----------------------------------------------|-----------------------|--|--|
| SUBMIT IN                                                                                                                                                                                                                                                                                                                                                                                                                                                                                                                                                                                                                                                                                                                                                                                                                                                                                                                                                                                                          | TRIPLICATE - Other ins                             | tructions on page 2    | OC                                                   | 7. If Unit or CA/Agree                       | ment, Name and/or No. |  |  |
| abandoned well. Use form 3160-3 (APD) for such proposals.  SUBMIT IN TRIPLICATE - Other instructions on page 2 4 N 2 2 1/8  1. Type of Well  Oil Well □ Gas Well □ Other                                                                                                                                                                                                                                                                                                                                                                                                                                                                                                                                                                                                                                                                                                                                                                                                                                           |                                                    |                        |                                                      | 8. Well Name and No.<br>JAMES 19 FEDERAL 31H |                       |  |  |
| 2. Name of Operator Contact: TERRI STATHEM E-Mail: tstathem@cimarex.com                                                                                                                                                                                                                                                                                                                                                                                                                                                                                                                                                                                                                                                                                                                                                                                                                                                                                                                                            |                                                    |                        |                                                      | 9. API Well No.<br>30-025-42222              |                       |  |  |
| 3a. Address<br>202 S. CHEYENNE AVE, STE<br>TULSA, OK 74103                                                                                                                                                                                                                                                                                                                                                                                                                                                                                                                                                                                                                                                                                                                                                                                                                                                                                                                                                         | 3b. Phone No. (include area code) Ph: 432-620-1936 |                        | 10. Field and Pool or Exploratory Area<br>SAND DUNES |                                              |                       |  |  |
| 4. Location of Well (Footage, Sec., T., R., M., or Survey Description)                                                                                                                                                                                                                                                                                                                                                                                                                                                                                                                                                                                                                                                                                                                                                                                                                                                                                                                                             |                                                    |                        |                                                      | 11. County or Parish, State                  |                       |  |  |
| Sec 18 T23S R32E SESE 50FSL 330FEL                                                                                                                                                                                                                                                                                                                                                                                                                                                                                                                                                                                                                                                                                                                                                                                                                                                                                                                                                                                 |                                                    |                        |                                                      | LEA COUNTY, NM                               |                       |  |  |
|                                                                                                                                                                                                                                                                                                                                                                                                                                                                                                                                                                                                                                                                                                                                                                                                                                                                                                                                                                                                                    |                                                    |                        |                                                      |                                              |                       |  |  |
| 12. CHECK THE AI                                                                                                                                                                                                                                                                                                                                                                                                                                                                                                                                                                                                                                                                                                                                                                                                                                                                                                                                                                                                   | PPROPRIATE BOX(ES)                                 | TO INDICATE NATURE OF  | F NOTICE,                                            | REPORT, OR OTH                               | IER DATA              |  |  |
| TYPE OF SUBMISSION                                                                                                                                                                                                                                                                                                                                                                                                                                                                                                                                                                                                                                                                                                                                                                                                                                                                                                                                                                                                 | TYPE OF ACTION                                     |                        |                                                      |                                              |                       |  |  |
| ☑ Notice of Intent ☐ Subsequent Report                                                                                                                                                                                                                                                                                                                                                                                                                                                                                                                                                                                                                                                                                                                                                                                                                                                                                                                                                                             | ☐ Acidize                                          | □ Deepen               | ☐ Production (Start/Resume)                          |                                              | ☐ Water Shut-Off      |  |  |
|                                                                                                                                                                                                                                                                                                                                                                                                                                                                                                                                                                                                                                                                                                                                                                                                                                                                                                                                                                                                                    | ☐ Alter Casing                                     | ☐ Hydraulic Fracturing | ☐ Reclamation                                        |                                              | ■ Well Integrity      |  |  |
|                                                                                                                                                                                                                                                                                                                                                                                                                                                                                                                                                                                                                                                                                                                                                                                                                                                                                                                                                                                                                    | ☐ Casing Repair                                    | ■ New Construction     | ☐ Recomp                                             | lete                                         | <b>⊠</b> Other        |  |  |
| ☐ Final Abandonment Notice                                                                                                                                                                                                                                                                                                                                                                                                                                                                                                                                                                                                                                                                                                                                                                                                                                                                                                                                                                                         | ☐ Change Plans                                     | ☐ Plug and Abandon     | ☐ Tempor                                             | mporarily Abandon Change to Original A       |                       |  |  |
|                                                                                                                                                                                                                                                                                                                                                                                                                                                                                                                                                                                                                                                                                                                                                                                                                                                                                                                                                                                                                    | ☐ Convert to Injection                             | □ Plug Back            | ☐ Water I                                            | Disposal                                     |                       |  |  |
| 13. Describe Proposed or Completed Operation: Clearly state all pertinent details, including estimated starting date of any proposed work and approximate duration thereof. If the proposal is to deepen directionally or recomplete horizontally, give subsurface locations and measured and true vertical depths of all pertinent markers and zones. Attach the Bond under which the work will be performed or provide the Bond No. on file with BLM/BIA. Required subsequent reports must be filed within 30 days following completion of the involved operations. If the operation results in a multiple completion or recompletion in a new interval, a Form 3160-4 must be filed once testing has been completed. Final Abandonment Notices must be filed only after all requirements, including reclamation, have been completed and the operator has determined that the site is ready for final inspection.  Cimarex Energy Co. proposes to construct an on-pad battery for the James 19 Federal #31H. No |                                                    |                        |                                                      |                                              |                       |  |  |
| additional disturbance is required to locate the battery on the drill pad.                                                                                                                                                                                                                                                                                                                                                                                                                                                                                                                                                                                                                                                                                                                                                                                                                                                                                                                                         |                                                    |                        |                                                      |                                              |                       |  |  |
| Please see attached approved location layout - 380'X 320' pad<br>Battery pad outlined - 190' X 320' area                                                                                                                                                                                                                                                                                                                                                                                                                                                                                                                                                                                                                                                                                                                                                                                                                                                                                                           |                                                    |                        |                                                      |                                              |                       |  |  |
| Please also see the revised interim reclamation diagram. Battery on well pad will not allow for previously approved reclamation plans.                                                                                                                                                                                                                                                                                                                                                                                                                                                                                                                                                                                                                                                                                                                                                                                                                                                                             |                                                    |                        |                                                      |                                              |                       |  |  |
| Surface Good 1-11-2018 JR OKPaBallow 1-11-219                                                                                                                                                                                                                                                                                                                                                                                                                                                                                                                                                                                                                                                                                                                                                                                                                                                                                                                                                                      |                                                    |                        |                                                      |                                              |                       |  |  |

**LOCATION LAYOUT** 

FIGURE #1

Exhibit D-1
Interim Reclamation Layout Diagram
James 19 Federal 31H
Cimarex Energy Company
18-23S-32E
SHL 50 FSL & 330 FEL, Sec. 18-23S-32E
BHL 330 FSL & 440 FEL, Sec. 19-23S-32E
Lea County, NM