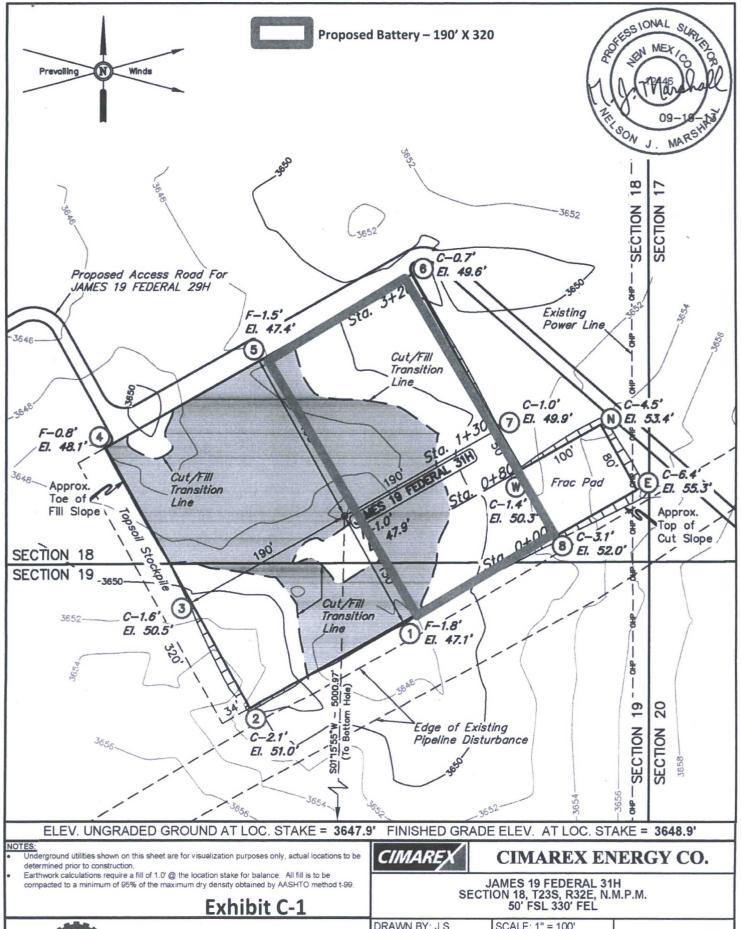

| 14101141010000000 |                   |  |  |  |
|-------------------|-------------------|--|--|--|
| 6 If Indian       | Allottee or Tribe |  |  |  |

| abandoned we                                                                                                                                                                                                                                                                                                                                                                                                                                                                                                                                                                                                                                                                                                                                                                                                                                                                                                                                                                                                       | 6. If Indian, Allottee or Tribe Name               |                        |                                                      |                                              |                       |  |  |
|--------------------------------------------------------------------------------------------------------------------------------------------------------------------------------------------------------------------------------------------------------------------------------------------------------------------------------------------------------------------------------------------------------------------------------------------------------------------------------------------------------------------------------------------------------------------------------------------------------------------------------------------------------------------------------------------------------------------------------------------------------------------------------------------------------------------------------------------------------------------------------------------------------------------------------------------------------------------------------------------------------------------|----------------------------------------------------|------------------------|------------------------------------------------------|----------------------------------------------|-----------------------|--|--|
| SUBMIT IN                                                                                                                                                                                                                                                                                                                                                                                                                                                                                                                                                                                                                                                                                                                                                                                                                                                                                                                                                                                                          | TRIPLICATE - Other ins                             | tructions on page 2    | OC                                                   | 7. If Unit or CA/Agree                       | ment, Name and/or No. |  |  |
| abandoned well. Use form 3160-3 (APD) for such proposals.  SUBMIT IN TRIPLICATE - Other instructions on page 2 4 N 2 2 1/8  1. Type of Well  Oil Well □ Gas Well □ Other                                                                                                                                                                                                                                                                                                                                                                                                                                                                                                                                                                                                                                                                                                                                                                                                                                           |                                                    |                        |                                                      | 8. Well Name and No.<br>JAMES 19 FEDERAL 31H |                       |  |  |
| 2. Name of Operator Contact: TERRI STATHEM E-Mail: tstathem@cimarex.com                                                                                                                                                                                                                                                                                                                                                                                                                                                                                                                                                                                                                                                                                                                                                                                                                                                                                                                                            |                                                    |                        |                                                      | 9. API Well No.<br>30-025-42222              |                       |  |  |
| 3a. Address<br>202 S. CHEYENNE AVE, STE<br>TULSA, OK 74103                                                                                                                                                                                                                                                                                                                                                                                                                                                                                                                                                                                                                                                                                                                                                                                                                                                                                                                                                         | 3b. Phone No. (include area code) Ph: 432-620-1936 |                        | 10. Field and Pool or Exploratory Area<br>SAND DUNES |                                              |                       |  |  |
| 4. Location of Well (Footage, Sec., T., R., M., or Survey Description)                                                                                                                                                                                                                                                                                                                                                                                                                                                                                                                                                                                                                                                                                                                                                                                                                                                                                                                                             |                                                    |                        |                                                      | 11. County or Parish, State                  |                       |  |  |
| Sec 18 T23S R32E SESE 50FSL 330FEL                                                                                                                                                                                                                                                                                                                                                                                                                                                                                                                                                                                                                                                                                                                                                                                                                                                                                                                                                                                 |                                                    |                        |                                                      | LEA COUNTY, NM                               |                       |  |  |
|                                                                                                                                                                                                                                                                                                                                                                                                                                                                                                                                                                                                                                                                                                                                                                                                                                                                                                                                                                                                                    |                                                    |                        |                                                      |                                              |                       |  |  |
| 12. CHECK THE AI                                                                                                                                                                                                                                                                                                                                                                                                                                                                                                                                                                                                                                                                                                                                                                                                                                                                                                                                                                                                   | PPROPRIATE BOX(ES)                                 | TO INDICATE NATURE OF  | F NOTICE,                                            | REPORT, OR OTH                               | IER DATA              |  |  |
| TYPE OF SUBMISSION                                                                                                                                                                                                                                                                                                                                                                                                                                                                                                                                                                                                                                                                                                                                                                                                                                                                                                                                                                                                 | TYPE OF ACTION                                     |                        |                                                      |                                              |                       |  |  |
| ☑ Notice of Intent ☐ Subsequent Report                                                                                                                                                                                                                                                                                                                                                                                                                                                                                                                                                                                                                                                                                                                                                                                                                                                                                                                                                                             | ☐ Acidize                                          | □ Deepen               | ☐ Production (Start/Resume)                          |                                              | ☐ Water Shut-Off      |  |  |
|                                                                                                                                                                                                                                                                                                                                                                                                                                                                                                                                                                                                                                                                                                                                                                                                                                                                                                                                                                                                                    | ☐ Alter Casing                                     | ☐ Hydraulic Fracturing | ☐ Reclamation                                        |                                              | ■ Well Integrity      |  |  |
|                                                                                                                                                                                                                                                                                                                                                                                                                                                                                                                                                                                                                                                                                                                                                                                                                                                                                                                                                                                                                    | ☐ Casing Repair                                    | ■ New Construction     | ☐ Recomp                                             | lete                                         | <b>⊠</b> Other        |  |  |
| ☐ Final Abandonment Notice                                                                                                                                                                                                                                                                                                                                                                                                                                                                                                                                                                                                                                                                                                                                                                                                                                                                                                                                                                                         | ☐ Change Plans                                     | ☐ Plug and Abandon     | ☐ Tempor                                             | mporarily Abandon Change to Original A       |                       |  |  |
|                                                                                                                                                                                                                                                                                                                                                                                                                                                                                                                                                                                                                                                                                                                                                                                                                                                                                                                                                                                                                    | ☐ Convert to Injection                             | □ Plug Back            | ☐ Water I                                            | Disposal                                     |                       |  |  |
| 13. Describe Proposed or Completed Operation: Clearly state all pertinent details, including estimated starting date of any proposed work and approximate duration thereof. If the proposal is to deepen directionally or recomplete horizontally, give subsurface locations and measured and true vertical depths of all pertinent markers and zones. Attach the Bond under which the work will be performed or provide the Bond No. on file with BLM/BIA. Required subsequent reports must be filed within 30 days following completion of the involved operations. If the operation results in a multiple completion or recompletion in a new interval, a Form 3160-4 must be filed once testing has been completed. Final Abandonment Notices must be filed only after all requirements, including reclamation, have been completed and the operator has determined that the site is ready for final inspection.  Cimarex Energy Co. proposes to construct an on-pad battery for the James 19 Federal #31H. No |                                                    |                        |                                                      |                                              |                       |  |  |
| additional disturbance is required to locate the battery on the drill pad.                                                                                                                                                                                                                                                                                                                                                                                                                                                                                                                                                                                                                                                                                                                                                                                                                                                                                                                                         |                                                    |                        |                                                      |                                              |                       |  |  |
| Please see attached approved location layout - 380'X 320' pad<br>Battery pad outlined - 190' X 320' area                                                                                                                                                                                                                                                                                                                                                                                                                                                                                                                                                                                                                                                                                                                                                                                                                                                                                                           |                                                    |                        |                                                      |                                              |                       |  |  |
| Please also see the revised interim reclamation diagram. Battery on well pad will not allow for previously approved reclamation plans.                                                                                                                                                                                                                                                                                                                                                                                                                                                                                                                                                                                                                                                                                                                                                                                                                                                                             |                                                    |                        |                                                      |                                              |                       |  |  |
| Surface Good 1-11-2018 JR OKPaBallow 1-11-219                                                                                                                                                                                                                                                                                                                                                                                                                                                                                                                                                                                                                                                                                                                                                                                                                                                                                                                                                                      |                                                    |                        |                                                      |                                              |                       |  |  |

(Instructions on page 2)

Approved By

\*\* OPERATOR-SUBMITTED \*\* OPERATOR-SUBMITTED \*\* OPERATOR-SUBMITTED \*\*

Office

UINTAH

Corporate Office \* 85 South 200 East Vernal, UT 84078 \* (435) 789-1017 DRAWN BY: J.S. | SCALE: 1" = 100' | DATE: 09-19-13 | REVISED:

**LOCATION LAYOUT** 

FIGURE #1

Exhibit D-1
Interim Reclamation Layout Diagram
James 19 Federal 31H
Cimarex Energy Company
18-23S-32E
SHL 50 FSL & 330 FEL, Sec. 18-23S-32E
BHL 330 FSL & 440 FEL, Sec. 19-23S-32E
Lea County, NM