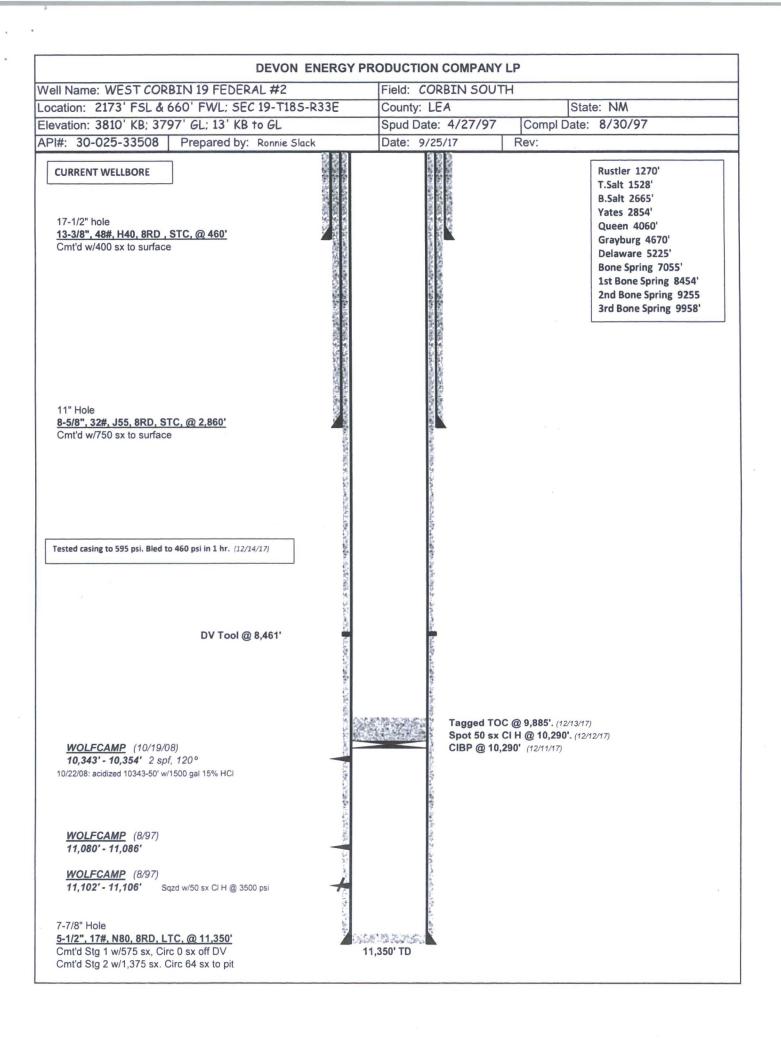

FOR RECORD ONLY

|                                                                                                                                    | PRODUCTION COMPANY LP                                                                                                                                                                                                                                                                                                                                                                                                                                                                                                                                                                                                                                                                                                                                                                                                                                                                                                                                                                                                                                                                                                                                                                                                                                                                                                                                                                                                                                                                                                                                                                                                                                                                                                                                                                                                                                                                                                                                                                                                                                                                                                          |  |  |  |
|------------------------------------------------------------------------------------------------------------------------------------|--------------------------------------------------------------------------------------------------------------------------------------------------------------------------------------------------------------------------------------------------------------------------------------------------------------------------------------------------------------------------------------------------------------------------------------------------------------------------------------------------------------------------------------------------------------------------------------------------------------------------------------------------------------------------------------------------------------------------------------------------------------------------------------------------------------------------------------------------------------------------------------------------------------------------------------------------------------------------------------------------------------------------------------------------------------------------------------------------------------------------------------------------------------------------------------------------------------------------------------------------------------------------------------------------------------------------------------------------------------------------------------------------------------------------------------------------------------------------------------------------------------------------------------------------------------------------------------------------------------------------------------------------------------------------------------------------------------------------------------------------------------------------------------------------------------------------------------------------------------------------------------------------------------------------------------------------------------------------------------------------------------------------------------------------------------------------------------------------------------------------------|--|--|--|
| Well Name: WEST CORBIN 19 FEDERAL #2                                                                                               | Field: CORBIN SOUTH                                                                                                                                                                                                                                                                                                                                                                                                                                                                                                                                                                                                                                                                                                                                                                                                                                                                                                                                                                                                                                                                                                                                                                                                                                                                                                                                                                                                                                                                                                                                                                                                                                                                                                                                                                                                                                                                                                                                                                                                                                                                                                            |  |  |  |
| Location: 2173' FSL & 660' FWL; SEC 19-T185-R33E                                                                                   | County: LEA State: NM                                                                                                                                                                                                                                                                                                                                                                                                                                                                                                                                                                                                                                                                                                                                                                                                                                                                                                                                                                                                                                                                                                                                                                                                                                                                                                                                                                                                                                                                                                                                                                                                                                                                                                                                                                                                                                                                                                                                                                                                                                                                                                          |  |  |  |
| Elevation: 3810' KB; 3797' GL; 13' KB to GL                                                                                        | Spud Date: 4/27/97   Compl Date: 8/30/97                                                                                                                                                                                                                                                                                                                                                                                                                                                                                                                                                                                                                                                                                                                                                                                                                                                                                                                                                                                                                                                                                                                                                                                                                                                                                                                                                                                                                                                                                                                                                                                                                                                                                                                                                                                                                                                                                                                                                                                                                                                                                       |  |  |  |
| API#: 30-025-33508   Prepared by: Ronnie Slack                                                                                     | Date: 12/20/17 Rev:                                                                                                                                                                                                                                                                                                                                                                                                                                                                                                                                                                                                                                                                                                                                                                                                                                                                                                                                                                                                                                                                                                                                                                                                                                                                                                                                                                                                                                                                                                                                                                                                                                                                                                                                                                                                                                                                                                                                                                                                                                                                                                            |  |  |  |
| 17-1/2" hole 13-3/8", 48#, H40, 8RD , STC, @ 460' Cmt'd w/400 sx to surface                                                        | Proposed: 3. Set dry hole marker. 2. Cut wellhead off 3' below ground level. 1. Circulate 51 sx Cl C from 510' to surface.                                                                                                                                                                                                                                                                                                                                                                                                                                                                                                                                                                                                                                                                                                                                                                                                                                                                                                                                                                                                                                                                                                                                                                                                                                                                                                                                                                                                                                                                                                                                                                                                                                                                                                                                                                                                                                                                                                                                                                                                     |  |  |  |
|                                                                                                                                    | 10# Mud  Proposed: 1. Spot 25 sx (250') CI C @ 1,550' - 1,300'. Tag. (7. Salt 1528')  10# Mud                                                                                                                                                                                                                                                                                                                                                                                                                                                                                                                                                                                                                                                                                                                                                                                                                                                                                                                                                                                                                                                                                                                                                                                                                                                                                                                                                                                                                                                                                                                                                                                                                                                                                                                                                                                                                                                                                                                                                                                                                                  |  |  |  |
| 11" Hole<br>8-5/8", 32#, J55, 8RD, STC, @ 2,860'<br>Cmt'd w/750 sx to surface                                                      | Proposed: 1. Spot 40 sx (400') Cl C @ 2,910' - 2,510'. Tag. (Yates 2854'; B.Salt 2665')                                                                                                                                                                                                                                                                                                                                                                                                                                                                                                                                                                                                                                                                                                                                                                                                                                                                                                                                                                                                                                                                                                                                                                                                                                                                                                                                                                                                                                                                                                                                                                                                                                                                                                                                                                                                                                                                                                                                                                                                                                        |  |  |  |
|                                                                                                                                    | 10# Mud  Proposed: 1. Spot 30 sx (300') CI C @ 5,275' - 4,975'. Tag. (Delaware 5225')  10# Mud                                                                                                                                                                                                                                                                                                                                                                                                                                                                                                                                                                                                                                                                                                                                                                                                                                                                                                                                                                                                                                                                                                                                                                                                                                                                                                                                                                                                                                                                                                                                                                                                                                                                                                                                                                                                                                                                                                                                                                                                                                 |  |  |  |
| Tested casing to 595 psi. Bled to 460 psi in 1 hr. (12/14/17)                                                                      | Proposed: 1. Spot 30 sx (300') CI C @ 7,105' - 6,805'. Tag. (Bone Spring 7055')                                                                                                                                                                                                                                                                                                                                                                                                                                                                                                                                                                                                                                                                                                                                                                                                                                                                                                                                                                                                                                                                                                                                                                                                                                                                                                                                                                                                                                                                                                                                                                                                                                                                                                                                                                                                                                                                                                                                                                                                                                                |  |  |  |
| DV Tool @ 8,461'                                                                                                                   | 10# Mud  Proposed: 1. Spot 25 sx (200') Cl H @ 8,561' - 8,361'. Tag.                                                                                                                                                                                                                                                                                                                                                                                                                                                                                                                                                                                                                                                                                                                                                                                                                                                                                                                                                                                                                                                                                                                                                                                                                                                                                                                                                                                                                                                                                                                                                                                                                                                                                                                                                                                                                                                                                                                                                                                                                                                           |  |  |  |
|                                                                                                                                    | 10# Mud                                                                                                                                                                                                                                                                                                                                                                                                                                                                                                                                                                                                                                                                                                                                                                                                                                                                                                                                                                                                                                                                                                                                                                                                                                                                                                                                                                                                                                                                                                                                                                                                                                                                                                                                                                                                                                                                                                                                                                                                                                                                                                                        |  |  |  |
| WOLFCAMP (10/19/08)<br>10,343' - 10,354' 2 spf, 120°<br>10/22/08: acidized 10343-50' w/1500 gal 15% HCl                            | Tagged TOC @ 9,885'. (12/13/17) Spot 50 sx CI H @ 10,290'. (12/12/17) CIBP @ 10,290' (12/11/17)                                                                                                                                                                                                                                                                                                                                                                                                                                                                                                                                                                                                                                                                                                                                                                                                                                                                                                                                                                                                                                                                                                                                                                                                                                                                                                                                                                                                                                                                                                                                                                                                                                                                                                                                                                                                                                                                                                                                                                                                                                |  |  |  |
| WOLFCAMP (8/97)<br>11,080' - 11,086'                                                                                               | Published days of the service of the |  |  |  |
| WOLFCAMP (8/97) 11,102' - 11,106' Sqzd w/50 sx Cl H @ 3500 psi                                                                     |                                                                                                                                                                                                                                                                                                                                                                                                                                                                                                                                                                                                                                                                                                                                                                                                                                                                                                                                                                                                                                                                                                                                                                                                                                                                                                                                                                                                                                                                                                                                                                                                                                                                                                                                                                                                                                                                                                                                                                                                                                                                                                                                |  |  |  |
| 7-7/8" Hole 5-1/2", 17#, N80, 8RD, LTC, @ 11,350' Cmt'd Stg 1 w/575 sx, Circ 0 sx off DV Cmt'd Stg 2 w/1,375 sx. Circ 64 sx to pit | 11,350' TD                                                                                                                                                                                                                                                                                                                                                                                                                                                                                                                                                                                                                                                                                                                                                                                                                                                                                                                                                                                                                                                                                                                                                                                                                                                                                                                                                                                                                                                                                                                                                                                                                                                                                                                                                                                                                                                                                                                                                                                                                                                                                                                     |  |  |  |