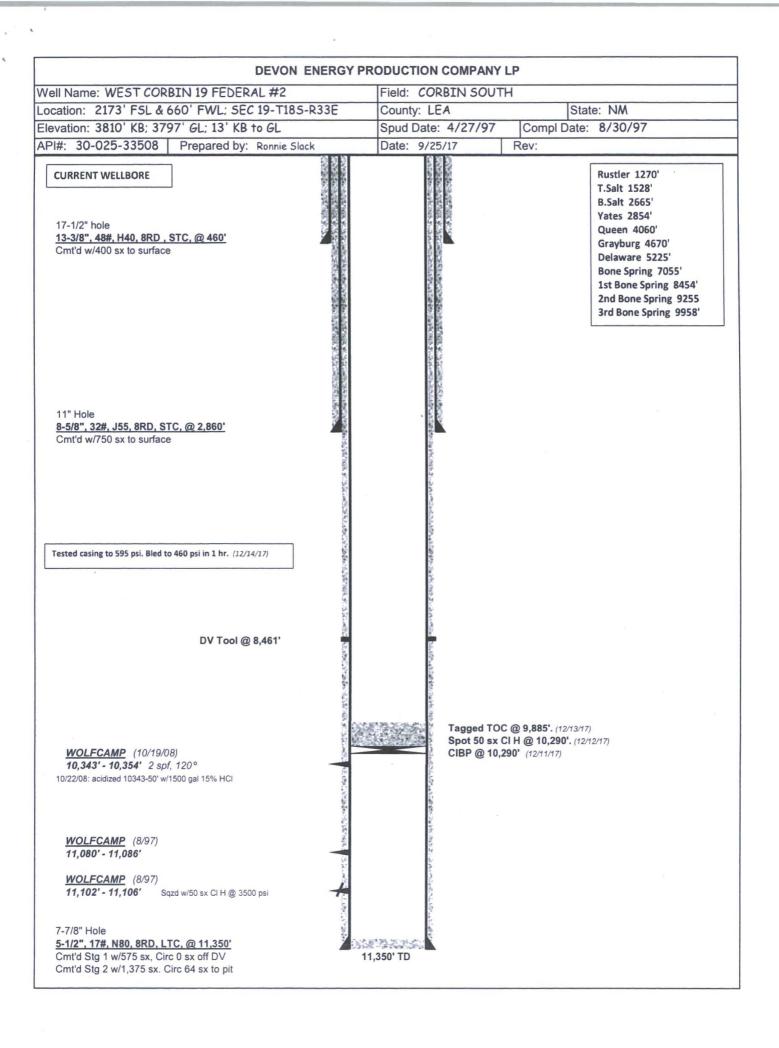

FOR RECORD ONLY

|                                                                                                                                    | PRODUCTION COMPANY LP                                                                                                                                                                                                                                                                                                                                                                                                                                                                                                                                                                                                                                                                                                                                                                                                                                                                                                                                                                                                                                                                                                                                                                                                                                                                                                                                                                                                                                                                                                                                                                                                                                                                                                                                                                                                                                                                                                                                                                                                                                                                                                          |  |  |  |
|------------------------------------------------------------------------------------------------------------------------------------|--------------------------------------------------------------------------------------------------------------------------------------------------------------------------------------------------------------------------------------------------------------------------------------------------------------------------------------------------------------------------------------------------------------------------------------------------------------------------------------------------------------------------------------------------------------------------------------------------------------------------------------------------------------------------------------------------------------------------------------------------------------------------------------------------------------------------------------------------------------------------------------------------------------------------------------------------------------------------------------------------------------------------------------------------------------------------------------------------------------------------------------------------------------------------------------------------------------------------------------------------------------------------------------------------------------------------------------------------------------------------------------------------------------------------------------------------------------------------------------------------------------------------------------------------------------------------------------------------------------------------------------------------------------------------------------------------------------------------------------------------------------------------------------------------------------------------------------------------------------------------------------------------------------------------------------------------------------------------------------------------------------------------------------------------------------------------------------------------------------------------------|--|--|--|
| Well Name: WEST CORBIN 19 FEDERAL #2                                                                                               | Field: CORBIN SOUTH                                                                                                                                                                                                                                                                                                                                                                                                                                                                                                                                                                                                                                                                                                                                                                                                                                                                                                                                                                                                                                                                                                                                                                                                                                                                                                                                                                                                                                                                                                                                                                                                                                                                                                                                                                                                                                                                                                                                                                                                                                                                                                            |  |  |  |
| Location: 2173' FSL & 660' FWL; SEC 19-T185-R33E                                                                                   | County: LEA State: NM                                                                                                                                                                                                                                                                                                                                                                                                                                                                                                                                                                                                                                                                                                                                                                                                                                                                                                                                                                                                                                                                                                                                                                                                                                                                                                                                                                                                                                                                                                                                                                                                                                                                                                                                                                                                                                                                                                                                                                                                                                                                                                          |  |  |  |
| Elevation: 3810' KB; 3797' GL; 13' KB to GL                                                                                        | Spud Date: 4/27/97   Compl Date: 8/30/97                                                                                                                                                                                                                                                                                                                                                                                                                                                                                                                                                                                                                                                                                                                                                                                                                                                                                                                                                                                                                                                                                                                                                                                                                                                                                                                                                                                                                                                                                                                                                                                                                                                                                                                                                                                                                                                                                                                                                                                                                                                                                       |  |  |  |
| API#: 30-025-33508   Prepared by: Ronnie Slack                                                                                     | Date: 12/20/17 Rev:                                                                                                                                                                                                                                                                                                                                                                                                                                                                                                                                                                                                                                                                                                                                                                                                                                                                                                                                                                                                                                                                                                                                                                                                                                                                                                                                                                                                                                                                                                                                                                                                                                                                                                                                                                                                                                                                                                                                                                                                                                                                                                            |  |  |  |
| 17-1/2" hole 13-3/8", 48#, H40, 8RD , STC, @ 460' Cmt'd w/400 sx to surface                                                        | Proposed: 3. Set dry hole marker. 2. Cut wellhead off 3' below ground level. 1. Circulate 51 sx Cl C from 510' to surface.                                                                                                                                                                                                                                                                                                                                                                                                                                                                                                                                                                                                                                                                                                                                                                                                                                                                                                                                                                                                                                                                                                                                                                                                                                                                                                                                                                                                                                                                                                                                                                                                                                                                                                                                                                                                                                                                                                                                                                                                     |  |  |  |
|                                                                                                                                    | 10# Mud  Proposed: 1. Spot 25 sx (250') CI C @ 1,550' - 1,300'. Tag. (7. Salt 1528')  10# Mud                                                                                                                                                                                                                                                                                                                                                                                                                                                                                                                                                                                                                                                                                                                                                                                                                                                                                                                                                                                                                                                                                                                                                                                                                                                                                                                                                                                                                                                                                                                                                                                                                                                                                                                                                                                                                                                                                                                                                                                                                                  |  |  |  |
| 11" Hole<br>8-5/8", 32#, J55, 8RD, STC, @ 2,860'<br>Cmt'd w/750 sx to surface                                                      | Proposed: 1. Spot 40 sx (400') Cl C @ 2,910' - 2,510'. Tag. (Yates 2854'; B.Salt 2665')                                                                                                                                                                                                                                                                                                                                                                                                                                                                                                                                                                                                                                                                                                                                                                                                                                                                                                                                                                                                                                                                                                                                                                                                                                                                                                                                                                                                                                                                                                                                                                                                                                                                                                                                                                                                                                                                                                                                                                                                                                        |  |  |  |
|                                                                                                                                    | 10# Mud  Proposed: 1. Spot 30 sx (300') CI C @ 5,275' - 4,975'. Tag. (Delaware 5225')  10# Mud                                                                                                                                                                                                                                                                                                                                                                                                                                                                                                                                                                                                                                                                                                                                                                                                                                                                                                                                                                                                                                                                                                                                                                                                                                                                                                                                                                                                                                                                                                                                                                                                                                                                                                                                                                                                                                                                                                                                                                                                                                 |  |  |  |
| Tested casing to 595 psi. Bled to 460 psi in 1 hr. (12/14/17)                                                                      | Proposed: 1. Spot 30 sx (300') CI C @ 7,105' - 6,805'. Tag. (Bone Spring 7055')                                                                                                                                                                                                                                                                                                                                                                                                                                                                                                                                                                                                                                                                                                                                                                                                                                                                                                                                                                                                                                                                                                                                                                                                                                                                                                                                                                                                                                                                                                                                                                                                                                                                                                                                                                                                                                                                                                                                                                                                                                                |  |  |  |
| DV Tool @ 8,461'                                                                                                                   | 10# Mud  Proposed: 1. Spot 25 sx (200') Cl H @ 8,561' - 8,361'. Tag.                                                                                                                                                                                                                                                                                                                                                                                                                                                                                                                                                                                                                                                                                                                                                                                                                                                                                                                                                                                                                                                                                                                                                                                                                                                                                                                                                                                                                                                                                                                                                                                                                                                                                                                                                                                                                                                                                                                                                                                                                                                           |  |  |  |
|                                                                                                                                    | 10# Mud                                                                                                                                                                                                                                                                                                                                                                                                                                                                                                                                                                                                                                                                                                                                                                                                                                                                                                                                                                                                                                                                                                                                                                                                                                                                                                                                                                                                                                                                                                                                                                                                                                                                                                                                                                                                                                                                                                                                                                                                                                                                                                                        |  |  |  |
| WOLFCAMP (10/19/08)<br>10,343' - 10,354' 2 spf, 120°<br>10/22/08: acidized 10343-50' w/1500 gal 15% HCl                            | Tagged TOC @ 9,885'. (12/13/17) Spot 50 sx CI H @ 10,290'. (12/12/17) CIBP @ 10,290' (12/11/17)                                                                                                                                                                                                                                                                                                                                                                                                                                                                                                                                                                                                                                                                                                                                                                                                                                                                                                                                                                                                                                                                                                                                                                                                                                                                                                                                                                                                                                                                                                                                                                                                                                                                                                                                                                                                                                                                                                                                                                                                                                |  |  |  |
| WOLFCAMP (8/97)<br>11,080' - 11,086'                                                                                               | Published days of the service of the |  |  |  |
| WOLFCAMP (8/97) 11,102' - 11,106' Sqzd w/50 sx Cl H @ 3500 psi                                                                     |                                                                                                                                                                                                                                                                                                                                                                                                                                                                                                                                                                                                                                                                                                                                                                                                                                                                                                                                                                                                                                                                                                                                                                                                                                                                                                                                                                                                                                                                                                                                                                                                                                                                                                                                                                                                                                                                                                                                                                                                                                                                                                                                |  |  |  |
| 7-7/8" Hole 5-1/2", 17#, N80, 8RD, LTC, @ 11,350' Cmt'd Stg 1 w/575 sx, Circ 0 sx off DV Cmt'd Stg 2 w/1,375 sx. Circ 64 sx to pit | 11,350' TD                                                                                                                                                                                                                                                                                                                                                                                                                                                                                                                                                                                                                                                                                                                                                                                                                                                                                                                                                                                                                                                                                                                                                                                                                                                                                                                                                                                                                                                                                                                                                                                                                                                                                                                                                                                                                                                                                                                                                                                                                                                                                                                     |  |  |  |