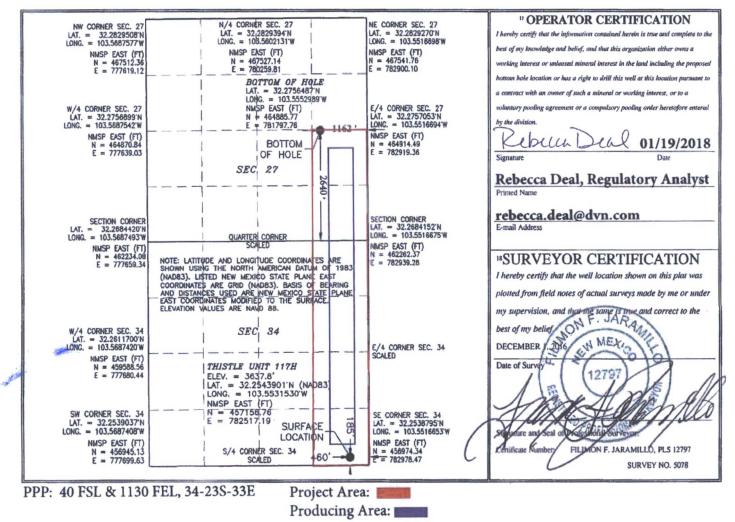

240

State of New Mexico Energy, Minerals & Natural Resources Department OIL CONSERVATION DIVISION JAN 2 5 2018 1220 South St. Francis Dr.

Santa Fe, NM 87505

RECEIVED AME

AMENDED REPORT

|                              |           |                                       | ELL LC       | CATION                 | N AND ACR             | EAGE DEDIC             | CATION PL     | AT             | 21                       | nd con |
|------------------------------|-----------|---------------------------------------|--------------|------------------------|-----------------------|------------------------|---------------|----------------|--------------------------|--------|
| API Number                   |           |                                       |              | <sup>2</sup> Pool Code |                       | <sup>3</sup> Pool Name |               |                | ~                        | 1      |
| 30-0                         | <b>18</b> | _                                     | <b>59900</b> |                        | Triple X; Bone Spring |                        |               |                |                          |        |
| <sup>4</sup> Property Code   |           | <sup>5</sup> Property Name            |              |                        |                       |                        |               |                | <sup>6</sup> Well Number |        |
| 30884                        |           | THISTLE UNIT                          |              |                        |                       |                        |               |                | 117H                     |        |
| <sup>7</sup> OGRID No.       |           | <sup>3</sup> Operator Name            |              |                        |                       |                        |               |                | ° Elevation              |        |
| 6137                         |           | DEVON ENERGY PRODUCTION COMPANY, L.P. |              |                        |                       |                        |               |                | 3637.8                   |        |
|                              |           |                                       |              |                        | <sup>10</sup> Surface | Location               |               |                |                          |        |
| UL or lot no.                | Section   | Township                              | Range        | Lot Idn                | Feet from the         | North/South line       | Feet from the | East/West line |                          | County |
| Р                            | 34        | 23 S                                  | 33 E         |                        | 185                   | SOUTH                  | 460           | EAST           |                          | LEA    |
|                              |           |                                       | " Bo         | ttom Hol               | e Location If         | Different From         | m Surface     |                |                          |        |
| UL or lot no.                | Section   | Township                              | Range        | Lot Idn                | Feet from the         | North/South line       | Feet from the | East/West line |                          | County |
| I                            | 27        | 23 S                                  | 33 E         |                        | 2640                  | SOUTH                  | 1162          | EAST           |                          | LEA    |
| <sup>2</sup> Dedicated Acres | Joint o   | r Infill <sup>14</sup> C              | onsolidation | Code 15 Or             | der No.               |                        |               |                |                          |        |