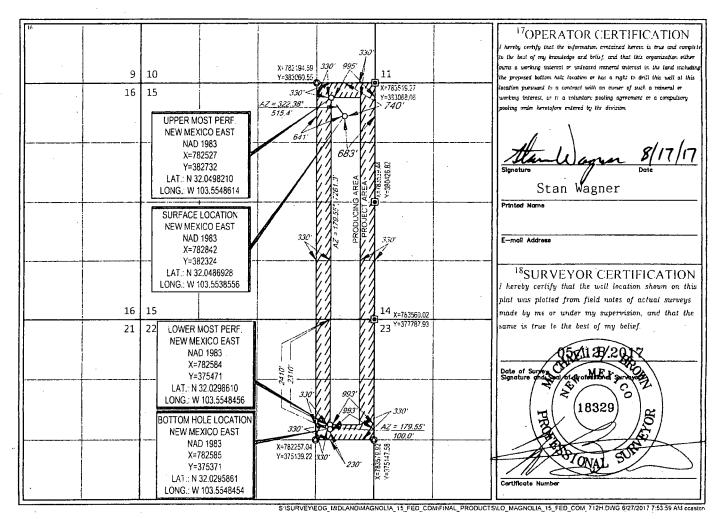

AMENDED REPORT

| W  | ELL.       | LOCATION . | AND ACREA | GE DEDICA | TION PLAT |
|----|------------|------------|-----------|-----------|-----------|
| ** | بالالالالا | LOCATION.  | and achea | GE DEDICA | IIVIIILAI |

|                                                | 404           | 9809                               | <sup>2</sup> Pool Code<br>97 | . WE         | W <del>C 025 G-09 S253327G</del> ; Upper Wolfcamp |                        |                    |                     |                                 |  |
|------------------------------------------------|---------------|------------------------------------|------------------------------|--------------|---------------------------------------------------|------------------------|--------------------|---------------------|---------------------------------|--|
| <sup>4</sup> Property C<br><del>-3172</del> 98 | ode           | *Property Name                     |                              |              |                                                   |                        |                    |                     | Well Number<br>#712H            |  |
| 70GRID 1<br>7377                               | No.           | *Operator Name EOG RESOURCES, INC. |                              |              |                                                   |                        |                    |                     | <sup>9</sup> Elevation<br>3331' |  |
| <sup>10</sup> Surface Location                 |               |                                    |                              |              |                                                   |                        |                    |                     |                                 |  |
| UL or lot no.                                  | Section<br>15 | Township<br>26-S                   | Range<br>33-E                | Lot Idn<br>— | Feet from the 740'                                | North/South line NORTH | Feet from the 683' | East/West line EAST | , County LEA                    |  |

| •                                                           |         |          |       |                        |               |                  |               |                |        |
|-------------------------------------------------------------|---------|----------|-------|------------------------|---------------|------------------|---------------|----------------|--------|
| tiL or lot no.                                              | Section | Township | Range | Lot ldn                | Feet from the | North/South line | Feet from the | Enst/West line | County |
| H                                                           | 22      | 26-S     | 33-E  |                        | 2410'         | NORTH            | 993'          | EAST           | LEA    |
| 12 Dedicated Acres 13 Joint or Infill 14 Consolidation Code |         |          |       | e l <sup>15</sup> Orde | 15 Order No.  |                  |               |                |        |
| 240.00                                                      | 1       | NSL-     |       |                        |               |                  |               |                |        |

No allowable will be assigned to this completion until all interests have been consolidated or a non-standard unit has been approved by the division.