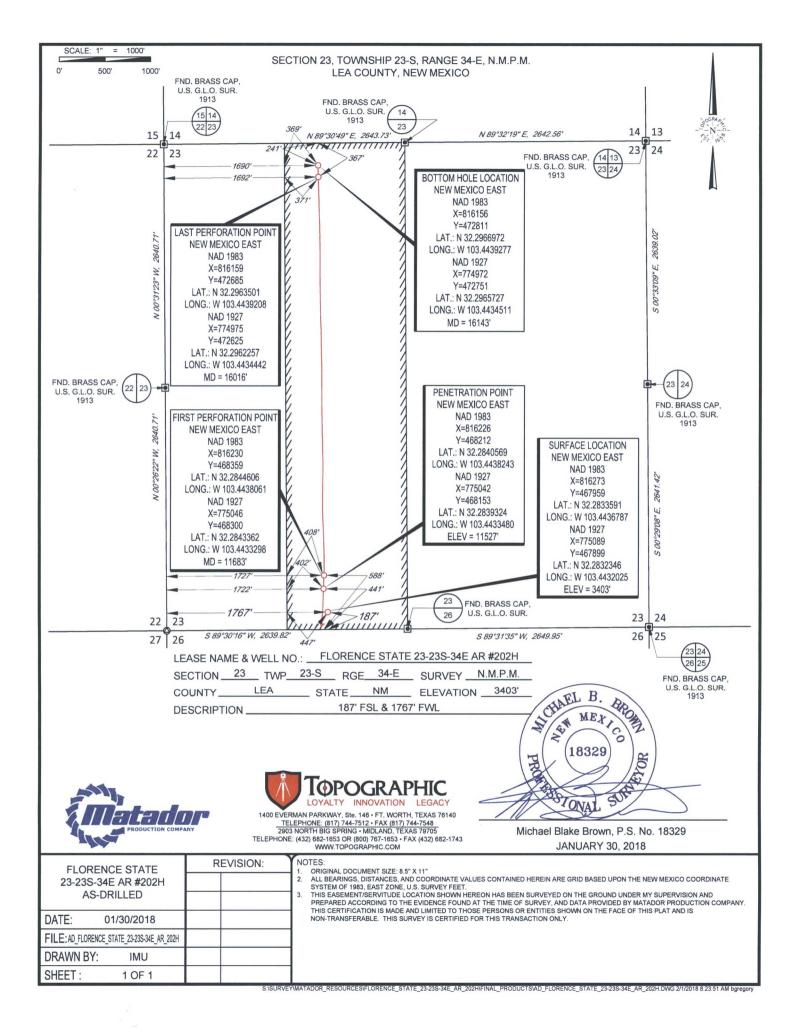

**FORM C-102** 

Revised August 1, 2011

Submit one copy to appropriate

**District Office** 

AMENDED REPORT

WELL LOCATION AND ACREAGE DEDICATION PLAT API Number Pool Code <sup>3</sup>Pool Name 98242 WC-025 G-06 S233423N: WOLFCAMP 30-025-44013 Property Code Property Name Well Number 319578 FLORENCE STATE 23-23S-34E AR #202H OGRID No. Operator Name Elevation 228937 MATADOR PRODUCTION COMPANY 3403

<sup>10</sup>Surface Location

| UL or lot no. | Section | Township | Range | Lot Idn | Feet from the | North/South line | Feet from the | East/West line | County |
|---------------|---------|----------|-------|---------|---------------|------------------|---------------|----------------|--------|
| N             | 23      | 23-S     | 34-E  | -       | 187'          | SOUTH            | 1767'         | WEST           | LEA    |

| UL or lot no.                           | Section 23               | Township 23-S | Range<br>34-E  | Lot Idn              | Feet from the 241' | North/South line NORTH | Feet from the 1690' | East/West line WEST | County |
|-----------------------------------------|--------------------------|---------------|----------------|----------------------|--------------------|------------------------|---------------------|---------------------|--------|
| <sup>12</sup> Dedicated Acres<br>160.14 | <sup>13</sup> Joint or I | nfill 14Co    | nsolidation Co | de <sup>15</sup> Ord | er No.             |                        |                     |                     |        |

No allowable will be assigned to this completion until all interests have been consolidated or a non-standard unit has been approved by the division.