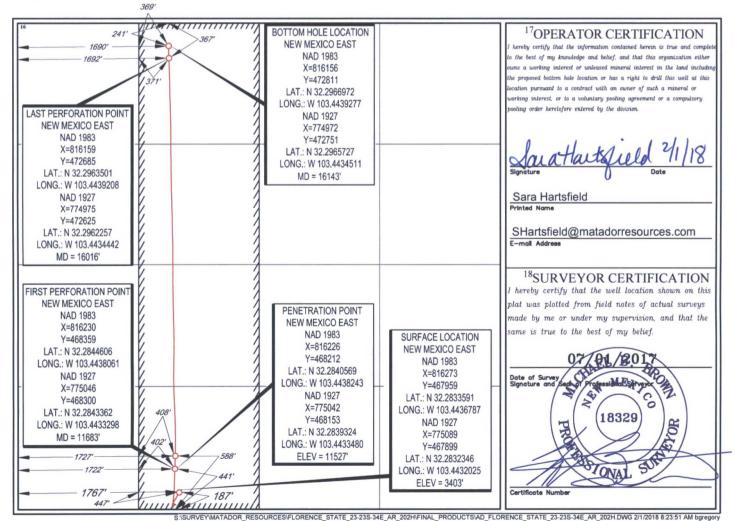

**FORM C-102** 

Revised August 1, 2011

Submit one copy to appropriate

**District Office** 

AMENDED REPORT

WELL LOCATION AND ACREAGE DEDICATION PLAT API Number Pool Code <sup>3</sup>Pool Name 98242 WC-025 G-06 S233423N: WOLFCAMP 30-025-44013 Property Code Property Name Well Number 319578 FLORENCE STATE 23-23S-34E AR #202H OGRID No. Operator Name Elevation 228937 MATADOR PRODUCTION COMPANY 3403

<sup>10</sup>Surface Location

| UL or lot no. | Section | Township | Range | Lot Idn | Feet from the | North/South line | Feet from the | East/West line | County |
|---------------|---------|----------|-------|---------|---------------|------------------|---------------|----------------|--------|
| N             | 23      | 23-S     | 34-E  | -       | 187'          | SOUTH            | 1767'         | WEST           | LEA    |

| UL or lot no.                           | Section 23               | Township 23-S | Range<br>34-E  | Lot Idn              | Feet from the 241' | North/South line NORTH | Feet from the 1690' | East/West line WEST | County |
|-----------------------------------------|--------------------------|---------------|----------------|----------------------|--------------------|------------------------|---------------------|---------------------|--------|
| <sup>12</sup> Dedicated Acres<br>160.14 | <sup>13</sup> Joint or I | nfill 14Co    | nsolidation Co | de <sup>15</sup> Ord | er No.             |                        |                     |                     |        |

No allowable will be assigned to this completion until all interests have been consolidated or a non-standard unit has been approved by the division.