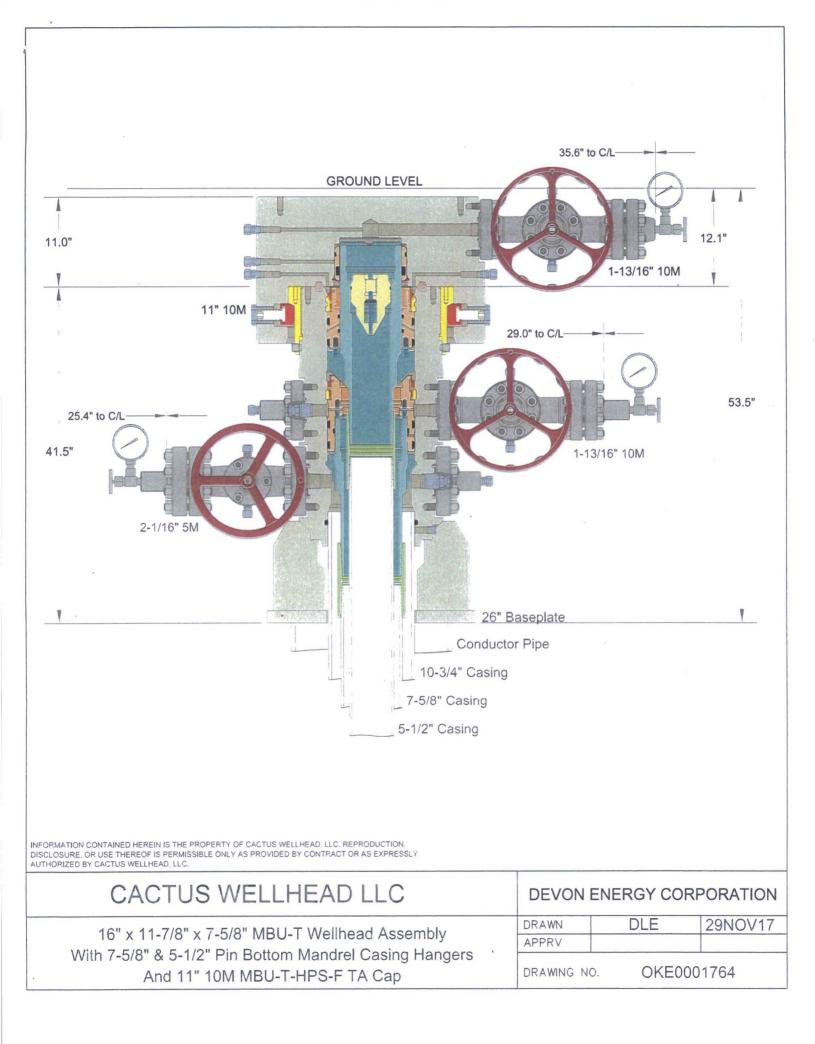

he stack and NO compatible ram preventer and pipe combo immediately available.
  - a. Sound alarm (alert crew)
  - b. If possible to pick up high enough, pull string clear of the stack and follow "Open Hole" scenario.
  - c. If impossible to pick up high enough to pull the string clear of the stack:
  - d. Stab crossover, make up one joint/stand of drillpipe, and full opening safety valve and close
  - e. Space out drill string with tooljoint just beneath the upper pipe ram.
  - f. Shut-in using upper pipe ram. (HCR and choke will already be in the closed position.)
  - g. Confirm shut-in
  - h. Notify toolpusher/company representative
  - i. Read and record the following:
    - i. SIDPP and SICP
    - ii. Pit gain
    - iii. Time
  - j. Regroup and identify forward plan

3 Drilling Plan







## HOBBS OCD

# PECOS DISTRICT<br/>DRILLING OPERATIONSFEB 0 6 2018CONDITIONS OF APPROVALRECEIVED

| OPERATOR'S NAME:      | Devon Energy Production Co, LP    |
|-----------------------|-----------------------------------|
| LEASE NO.:            | NMNM114988                        |
| WELL NAME & NO.:      | 94Y-Seawolf 1 12 Fed              |
| SURFACE HOLE FOOTAGE: | 169'/N & 788'/E                   |
| BOTTOM HOLE FOOTAGE   | 330'/S & 1736'/E                  |
| LOCATION:             | Section 1, T.26 S., R.33 E., NMPM |
| COUNTY:               | Lea County, New Mexico            |

| Potash               | None           | Secretary    | C R-111-P |
|----------------------|----------------|--------------|-----------|
| Cave/Karst Potential | C Low          | C Medium     | C Hi