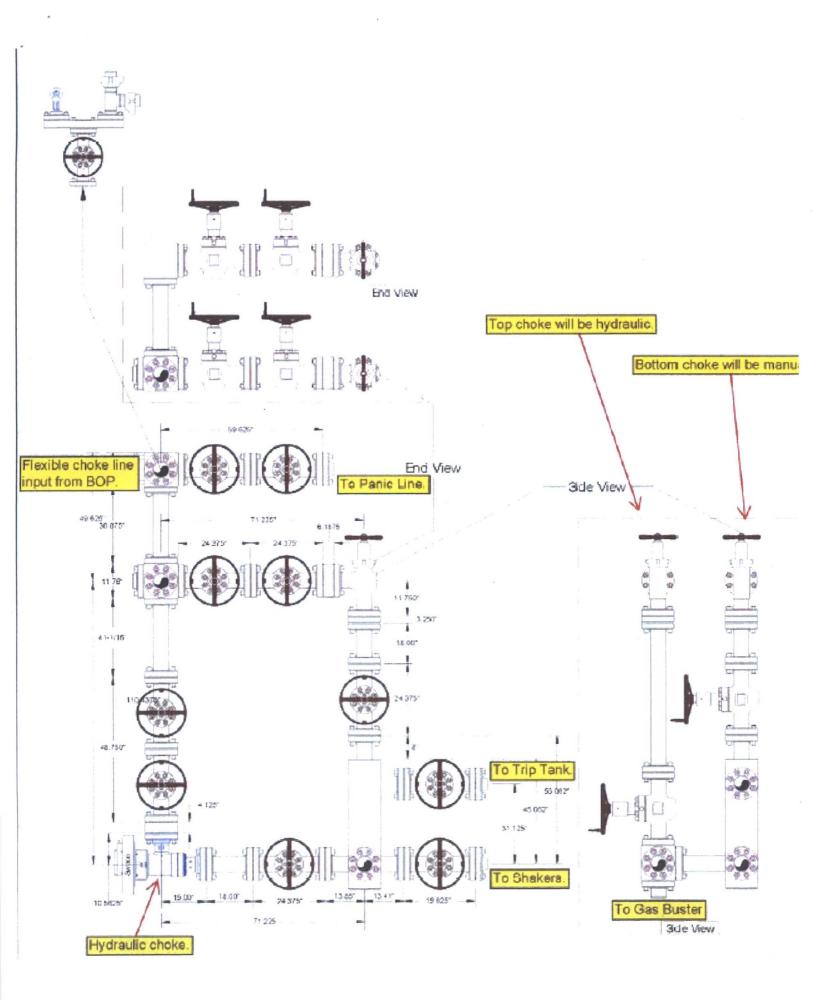

tack and NO compatible ram preventer and pipe combo immediately available.
  - a. Sound alarm (alert crew)
  - b. If possible to pick up high enough, pull string clear of the stack and follow "Open Hole" scenario.
  - c. If impossible to pick up high enough to pull the string clear of the stack:
  - d. Stab crossover, make up one joint/stand of drillpipe, and full opening safety valve and close
  - e. Space out drill string with tooljoint just beneath the upper pipe ram.
  - f. Shut-in using upper pipe ram. (HCR and choke will already be in the closed position.)
  - g. Confirm shut-in
  - h. Notify toolpusher/company representative
  - i. Read and record the following:
    - i. SIDPP and SICP
    - ii. Pit gain
    - iii. Time
  - j. Regroup and identify forward plan

3 Drilling Plan







## HOBBS OCD

# PECOS DISTRICT<br/>DRILLING OPERATIONSFEB 0 6 2018CONDITIONS OF APPROVALRECEIVED

| OPERATOR'S NAME:      | Devon Energy Production Co, LP    |
|-----------------------|-----------------------------------|
| LEASE NO.:            | NMNM114988                        |
| WELL NAME & NO.:      | 94Y-Seawolf 1 12 Fed              |
| SURFACE HOLE FOOTAGE: | 169'/N & 788'/E                   |
| BOTTOM HOLE FOOTAGE   | 330'/S & 1736'/E                  |
| LOCATION:             | Section 1, T.26 S., R.33 E., NMPM |
| COUNTY:               | Lea County, New Mexico            |

| Potash               | None           | Secretary    | C R-111-P |
|----------------------|----------------|--------------|-----------|
| Cave/Karst Potential | C Low          | C Medium     | C High