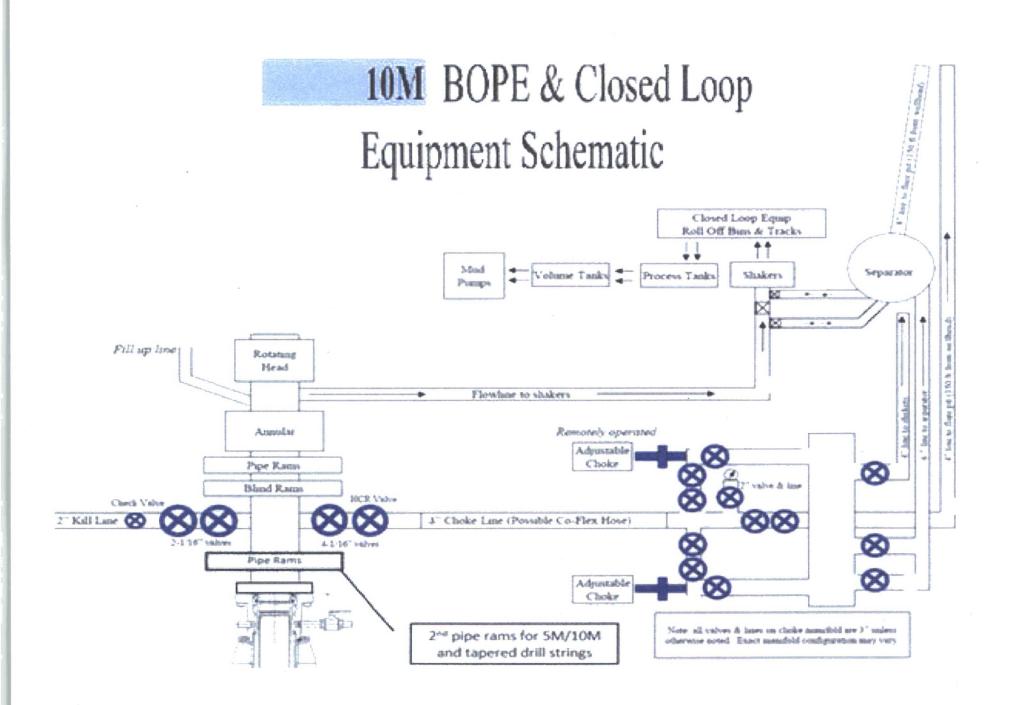

stack and NO compatible ram preventer and pipe combo immediately available.
  - a. Sound alarm (alert crew)
  - b. If possible to pick up high enough, pull string clear of the stack and follow "Open Hole" scenario.
  - c. If impossible to pick up high enough to pull the string clear of the stack:
  - d. Stab crossover, make up one joint/stand of drillpipe, and full opening safety valve and close
  - e. Space out drill string with tooljoint just beneath the upper pipe ram.
  - f. Shut-in using upper pipe ram. (HCR and choke will already be in the closed position.)
  - g. Confirm shut-in
  - h. Notify toolpusher/company representative
  - i. Read and record the following:
    - i. SIDPP and SICP
    - ii. Pit gain
    - iii. Time
  - j. Regroup and identify forward plan

3 Drilling Plan







## HOBBS OCD

# PECOS DISTRICT<br/>DRILLING OPERATIONSFEB 0 6 2018CONDITIONS OF APPROVALRECEIVED

| OPERATOR'S NAME:      | Devon Energy Production Co, LP    |
|-----------------------|-----------------------------------|
| LEASE NO.:            | NMNM114988                        |
| WELL NAME & NO.:      | 94Y-Seawolf 1 12 Fed              |
| SURFACE HOLE FOOTAGE: | 169'/N & 788'/E                   |
| BOTTOM HOLE FOOTAGE   | 330'/S & 1736'/E                  |
| LOCATION:             | Section 1, T.26 S., R.33 E., NMPM |
| COUNTY:               | Lea County, New Mexico            |

| Potash               | None           | Secretary    | C R-111-P |
|----------------------|----------------|--------------|-----------|
| Cave/Karst Potential | C Low          | C Medium     | C High