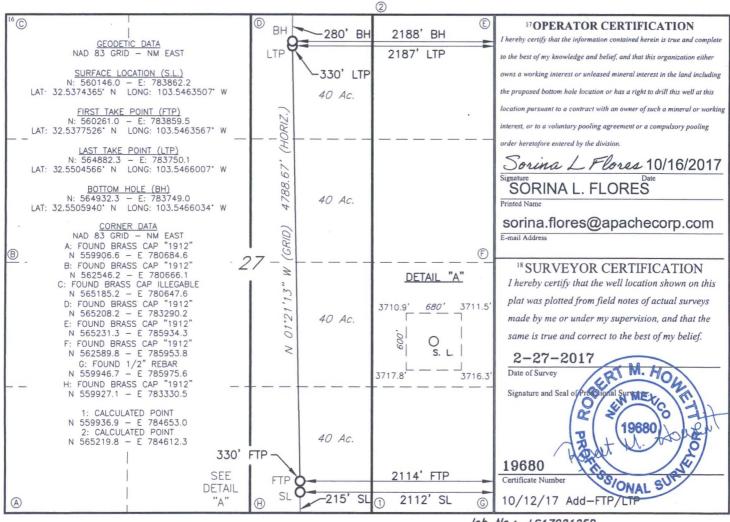

| District I<br>1625 N. French Dr., Hobf<br>Phone: (575) 393-6161 F<br>District II<br>811 S. First St., Artesia, N<br>Phone: (575) 748-1283 Fr<br>District III<br>1000 Rio Brazos Road, A<br>Phone: (505) 334-6178 Fr<br>District IV<br>1220 S. St. Francis Dr., S<br>Phone: (505) 476-3460 Fr | ax: (575) 393-<br>IM 88210<br>ax: (575) 748-9<br>ztec, NM 8741<br>ax: (505) 334-6<br>anta Fe, NM 87 | (575) 393-0720 Energy, Minerals & Natural Resources Department<br>88210<br>(575) 748-9720 DIL CONSERVATION DIVISION<br>1220 South St. Francis Dr.<br>Santa Fe, NM 87505 HOBBS OCD<br>1Fe, NM 87505 |          |                |                          |              |                      |                  | CD:           | Form C-10<br>Revised August 1, 201<br>Submit one copy to appropriat<br>District Offic |                                 |        |
|----------------------------------------------------------------------------------------------------------------------------------------------------------------------------------------------------------------------------------------------------------------------------------------------|-----------------------------------------------------------------------------------------------------|----------------------------------------------------------------------------------------------------------------------------------------------------------------------------------------------------|----------|----------------|--------------------------|--------------|----------------------|------------------|---------------|---------------------------------------------------------------------------------------|---------------------------------|--------|
| WELL LOCATION AND ACREAGE DEDICATION PLACED                                                                                                                                                                                                                                                  |                                                                                                     |                                                                                                                                                                                                    |          |                |                          |              |                      |                  |               |                                                                                       |                                 |        |
| 30-025-4                                                                                                                                                                                                                                                                                     | <sup>1</sup> API Numbe                                                                              | r                                                                                                                                                                                                  |          |                | <sup>2</sup> Pool<br>580 |              | LEA; BONE SPRING, S. |                  |               |                                                                                       |                                 |        |
| <sup>4</sup> Property Co<br>319397                                                                                                                                                                                                                                                           | ode                                                                                                 |                                                                                                                                                                                                    |          |                |                          |              |                      |                  |               |                                                                                       | Well Number<br>305H             |        |
| <sup>7 OGRID</sup><br>873                                                                                                                                                                                                                                                                    | NO.                                                                                                 | <sup>8 Operator Name</sup><br>APACHE CORPORATION                                                                                                                                                   |          |                |                          |              |                      |                  |               |                                                                                       | <sup>9</sup> Elevation<br>3714' |        |
|                                                                                                                                                                                                                                                                                              | <sup>10</sup> Surface Location                                                                      |                                                                                                                                                                                                    |          |                |                          |              |                      |                  |               |                                                                                       |                                 |        |
| UL or lot no.                                                                                                                                                                                                                                                                                | Section                                                                                             | Townsl                                                                                                                                                                                             | nip F    | Range          | Lot Id                   | dn Feet from | n the                | North/South line | Feet From the | East/W                                                                                | est line                        | County |
| 0                                                                                                                                                                                                                                                                                            | 27                                                                                                  | 205                                                                                                                                                                                                | 3        | 4E             |                          | 215          | 5                    | SOUTH            | 2112          | EA                                                                                    | ST                              | LEA    |
| "Bottom Hole Location If Different From Surface                                                                                                                                                                                                                                              |                                                                                                     |                                                                                                                                                                                                    |          |                |                          |              |                      |                  |               |                                                                                       |                                 |        |
| UL or lot no.                                                                                                                                                                                                                                                                                | Section                                                                                             | Townsl                                                                                                                                                                                             | nip F    | ip Range Lot I |                          | dn Feet from | n the                | North/South line | Feet from the | East/W                                                                                | est line                        | County |
| В                                                                                                                                                                                                                                                                                            | 27                                                                                                  | 20S                                                                                                                                                                                                | 3        | 4E             |                          | 280          | )                    | NORTH            | 2188          | EA                                                                                    | ST                              | LEA    |
| 12 Dedicated Acre                                                                                                                                                                                                                                                                            | s 13 Joint                                                                                          | or Infill                                                                                                                                                                                          | 14 Conso | olidation C    | Code                     | 15 Order No. |                      |                  |               |                                                                                       |                                 |        |
| 160                                                                                                                                                                                                                                                                                          |                                                                                                     |                                                                                                                                                                                                    |          |                |                          |              |                      |                  |               |                                                                                       |                                 |        |