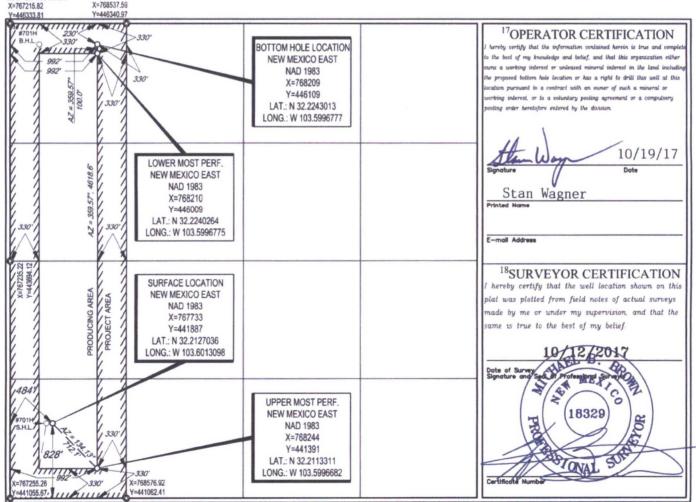

AMENDED REPORT

|                            |                          | W                          | ELL LO          | CATION                 | AND ACR                  | EAGE DEDICA                          | <b>ATION PLA</b> | Т              |                        |                          |  |
|----------------------------|--------------------------|----------------------------|-----------------|------------------------|--------------------------|--------------------------------------|------------------|----------------|------------------------|--------------------------|--|
| <sup>1</sup> API Number    |                          |                            |                 | <sup>2</sup> Pool Code |                          | <sup>3</sup> Pool Name               |                  |                |                        |                          |  |
| 30-02                      | 5-44                     | 128                        | 981             | 98135                  |                          | WC-025 G-09 S243310P; Upper Wolfcamp |                  |                |                        |                          |  |
| <sup>4</sup> Property Code |                          |                            |                 |                        |                          | roperty Name                         |                  |                |                        | <sup>6</sup> Well Number |  |
|                            |                          | HEARTTHROB 17 STATE        |                 |                        |                          |                                      |                  |                | #702H                  |                          |  |
| OGRID No.                  |                          | <sup>8</sup> Operator Name |                 |                        |                          |                                      |                  |                | <sup>9</sup> Elevation |                          |  |
| 7377                       |                          | EOG RESOURCES, INC.        |                 |                        |                          |                                      |                  | 3546'          |                        |                          |  |
|                            |                          |                            |                 |                        | <sup>10</sup> Surface Lo | ocation                              |                  |                |                        |                          |  |
| UL or lot no.              | Section                  | Township                   | Range           | Lot Idn                | Feet from the            | North/South line                     | Feet from the    | Eas            | East/West line         |                          |  |
| М                          | 17                       | 24-S                       | 33-E            | -                      | 828'                     | SOUTH                                | 484'             | WEST           |                        | LEA                      |  |
|                            |                          |                            |                 |                        |                          |                                      |                  |                |                        |                          |  |
| UL or lot no.              | Section                  | Township                   | Range           | Lot Idn                | Feet from the            | North/South line                     | Feet from the    | East/West line |                        | County                   |  |
| D                          | 17                       | 24-S                       | 33-E            | -                      | 230'                     | NORTH                                | 992'             | WEST           |                        | LEA                      |  |
| 12Dedicated Acres          | <sup>13</sup> Joint or l | nfill <sup>14</sup> Co     | nsolidation Cod | e <sup>15</sup> Order  | No.                      |                                      |                  |                |                        |                          |  |

No allowable will be assigned to this completion until all interests have been consolidated or a non-standard unit has been approved by the division. X=76727582 X=768537.59

SISURVEYIEOG\_MIDLANDHEARTTHROB\_17\_STATEVFINAL\_PRODUCTSILO\_HEARTTHROB\_17\_STATE\_702H.DWG 10/18/2017 3:28:37 PM csmith