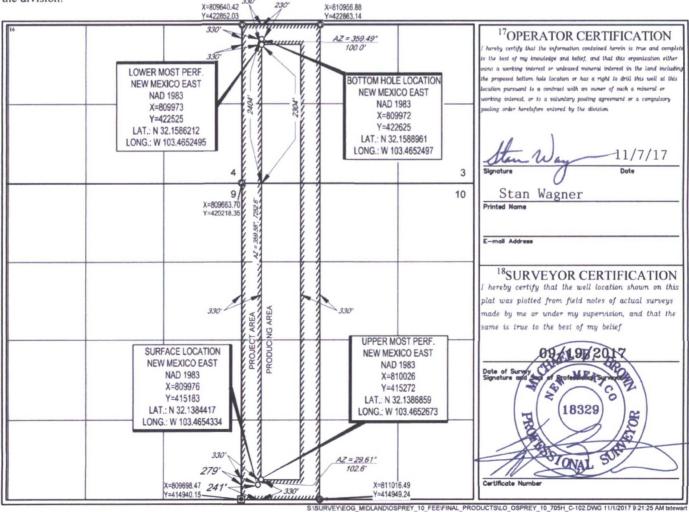

AMENDED REPORT

|                                      |                          | W                                                 | ELL LC                 | CATIO                 | N AND ACR               | EAGE DEDIC                           | ATION PLA     | Т              |                                 |                          |  |
|--------------------------------------|--------------------------|---------------------------------------------------|------------------------|-----------------------|-------------------------|--------------------------------------|---------------|----------------|---------------------------------|--------------------------|--|
|                                      | r                        |                                                   | <sup>2</sup> Pool Code |                       | <sup>3</sup> Pool Name  |                                      |               |                |                                 |                          |  |
| 30-025- 4                            |                          | 175                                               |                        | 98116                 |                         | WC-025 G-09 S253402N; Upper Wolfcamp |               |                |                                 |                          |  |
| <sup>4</sup> Property Code           |                          | 5Pr                                               |                        |                       |                         | operty Name                          |               |                |                                 | <sup>6</sup> Well Number |  |
| 313188                               | 3                        | OSPREY 10                                         |                        |                       |                         |                                      |               |                | #705H                           |                          |  |
| <sup>7</sup> ogrid №.<br>7377        |                          | <sup>8</sup> Operator Name<br>EOG RESOURCES, INC. |                        |                       |                         |                                      |               |                | <sup>9</sup> Elevation<br>3333' |                          |  |
|                                      |                          |                                                   |                        |                       | <sup>10</sup> Surface L | ocation                              |               |                |                                 |                          |  |
| UL or lot no.                        | Section                  | Township                                          | Range                  | Lot Idn               | Feet from the           | North/South line                     | Feet from the | East/West line |                                 | County                   |  |
| М                                    | 10                       | 25-S                                              | 34-E                   | -                     | 241'                    | SOUTH                                | 279'          | WEST           |                                 | LEA                      |  |
|                                      |                          |                                                   |                        |                       |                         |                                      |               |                |                                 |                          |  |
| UL or lot no.                        | Section                  | Township                                          | Range                  | Lot Idn               | Feet from the           | North/South line                     | Feet from the | East/West line |                                 | County                   |  |
| L                                    | 3                        | 25-S                                              | 34-E                   | -                     | 2404'                   | SOUTH                                | 330'          | WEST           |                                 | LEA                      |  |
| <sup>12</sup> Dedicated Acres<br>240 | <sup>13</sup> Joint or I | Infill <sup>14</sup> Co                           | nsolidation Co         | de <sup>15</sup> Orde | er No.                  |                                      |               |                |                                 |                          |  |