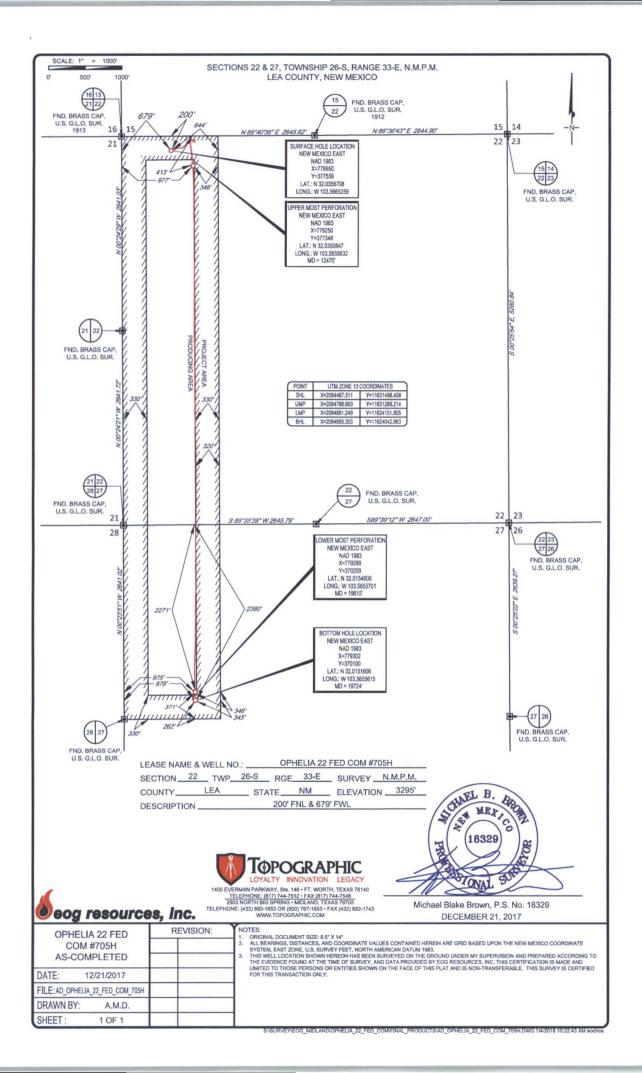

## WELL LOCATION AND ACREAGE DEDICATION PLAT

| <sup>1</sup> API Number                          |                                                   |          |       | <sup>2</sup> Pool Code |                                    |       | <sup>3</sup> Pool Name |               |                        |                |        |   |
|--------------------------------------------------|---------------------------------------------------|----------|-------|------------------------|------------------------------------|-------|------------------------|---------------|------------------------|----------------|--------|---|
| 30-02                                            | 5-440                                             | 007      | 980   | 97                     |                                    | WC-02 | 5 G-09                 | S263327G;     | Upper                  | Wolfcam        | р      |   |
| <sup>4</sup> Property Code <sup>5</sup> Property |                                                   |          |       |                        | erty Name <sup>6</sup> Well Number |       |                        |               |                        | Well Number    |        |   |
| 319549 OPHELIA 22 FED COM                        |                                                   |          |       |                        |                                    |       |                        |               | #705H                  |                |        |   |
| <sup>7</sup> OGRID N                             | <sup>7</sup> OGRID No. <sup>8</sup> Operator Name |          |       |                        |                                    |       |                        |               | <sup>9</sup> Elevation |                |        |   |
| 7377 EOG RESOURCES, INC.                         |                                                   |          |       |                        |                                    |       | 3295'                  |               |                        |                |        |   |
| <sup>10</sup> Surface Location                   |                                                   |          |       |                        |                                    |       |                        |               |                        |                |        |   |
| UL or lot no.                                    | Section                                           | Township | Range | Lot Idn                | Feet fro                           | m the | North/South li         | ine Feet from | the                    | East/West line | County |   |
| D                                                | 22                                                | 26-S     | 33-E  | -                      | 200'                               | 1     | NORTH                  | 679'          |                        | VEST           | LEA    | 1 |
|                                                  |                                                   |          |       |                        |                                    |       |                        |               |                        |                |        |   |
| UL or lot no.                                    | Section                                           | Township | Range | Lot Idn                |                                    |       | North/South li         | ine Feet from | the                    | East/West line | County |   |
| E                                                | 27                                                | 26-S     | 33-E  | -                      | 238                                | 5 1   | NORTH                  | 978           | 1                      | VEST           | LEA    |   |

| • 7 .                                              |                                           |                          |                          |
|----------------------------------------------------|-------------------------------------------|--------------------------|--------------------------|
| No allowable will be assigned to this completion u | ntil all interests have been consolidated | ated or a non-standard u | nit has been approved by |
| the division ere 200'                              |                                           |                          |                          |