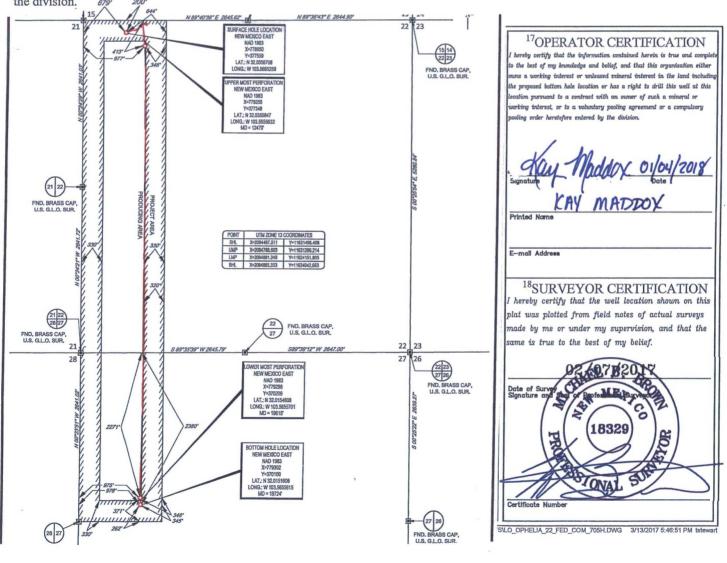

## WELL LOCATION AND ACREAGE DEDICATION PLAT

| <sup>1</sup> API Number                          |                                                   |          |       | <sup>2</sup> Pool Code |                                    |       | <sup>3</sup> Pool Name |               |                        |                |        |   |
|--------------------------------------------------|---------------------------------------------------|----------|-------|------------------------|------------------------------------|-------|------------------------|---------------|------------------------|----------------|--------|---|
| 30-02                                            | 5-440                                             | 007      | 980   | 97                     |                                    | WC-02 | 5 G-09                 | S263327G;     | Upper                  | Wolfcam        | р      |   |
| <sup>4</sup> Property Code <sup>5</sup> Property |                                                   |          |       |                        | erty Name <sup>6</sup> Well Number |       |                        |               |                        | Well Number    |        |   |
| 319549 OPHELIA 22 FED COM                        |                                                   |          |       |                        |                                    |       |                        |               | #705H                  |                |        |   |
| <sup>7</sup> OGRID N                             | <sup>7</sup> OGRID No. <sup>8</sup> Operator Name |          |       |                        |                                    |       |                        |               | <sup>9</sup> Elevation |                |        |   |
| 7377 EOG RESOURCES, INC.                         |                                                   |          |       |                        |                                    |       | 3295'                  |               |                        |                |        |   |
| <sup>10</sup> Surface Location                   |                                                   |          |       |                        |                                    |       |                        |               |                        |                |        |   |
| UL or lot no.                                    | Section                                           | Township | Range | Lot Idn                | Feet fro                           | m the | North/South li         | ine Feet from | the                    | East/West line | County |   |
| D                                                | 22                                                | 26-S     | 33-E  | -                      | 200'                               | 1     | NORTH                  | 679'          |                        | VEST           | LEA    | 1 |
|                                                  |                                                   |          |       |                        |                                    |       |                        |               |                        |                |        |   |
| UL or lot no.                                    | Section                                           | Township | Range | Lot Idn                |                                    |       | North/South li         | ine Feet from | the                    | East/West line | County |   |
| E                                                | 27                                                | 26-S     | 33-E  | -                      | 238                                | 5 1   | NORTH                  | 978           | 1                      | VEST           | LEA    |   |

| • 7 .                                              |                                           |                          |                          |
|----------------------------------------------------|-------------------------------------------|--------------------------|--------------------------|
| No allowable will be assigned to this completion u | ntil all interests have been consolidated | ated or a non-standard u | nit has been approved by |
| the division ere 200'                              |                                           |                          |                          |