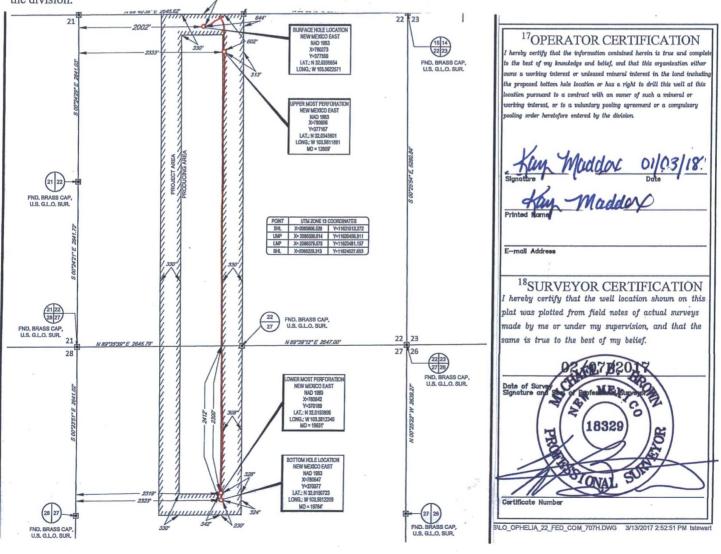

## WELL LOCATION AND ACREAGE DEDICATION PLAT

| <sup>1</sup> API Number        |                                                                                                                      |                    |                            | <sup>2</sup> Pool Code     |               | <sup>3</sup> Pool Name               |               |     |                        |                          |   |  |
|--------------------------------|----------------------------------------------------------------------------------------------------------------------|--------------------|----------------------------|----------------------------|---------------|--------------------------------------|---------------|-----|------------------------|--------------------------|---|--|
| 30-025- <b>4400 %</b>          |                                                                                                                      |                    | 980                        | 97                         | WC-           | WC-025 G-09 S263327G; Upper Wolfcamp |               |     |                        |                          |   |  |
| <sup>4</sup> Property Code     |                                                                                                                      |                    |                            | <sup>5</sup> Property Name |               |                                      |               |     |                        | <sup>6</sup> Well Number |   |  |
| 319569                         |                                                                                                                      | OPHELIA 22 FED COM |                            |                            |               |                                      |               |     | #707H /                |                          |   |  |
| <sup>7</sup> OGRID No.         |                                                                                                                      |                    | <sup>8</sup> Operator Name |                            |               |                                      |               |     | <sup>9</sup> Elevation |                          |   |  |
| 7377                           |                                                                                                                      |                    |                            | EOG RESOURCES, INC.        |               |                                      |               |     |                        | 3301'                    |   |  |
| <sup>10</sup> Surface Location |                                                                                                                      |                    |                            |                            |               |                                      |               |     |                        |                          |   |  |
| UL or lot no.                  | Section                                                                                                              | Township           | Range                      | Lot Idn                    | Feet from the | North/South line                     | Feet from the | Ea  | st/West line           | County                   |   |  |
| C                              | 22                                                                                                                   | 26-S               | 33-E                       | -                          | 200'          | NORTH                                | 2001'         | WES | ST                     | LEA                      | - |  |
|                                |                                                                                                                      |                    |                            |                            |               |                                      |               |     |                        |                          | 1 |  |
| UL or lot no.                  | Section                                                                                                              | Township           | Range                      | Lot Idn                    | Feet from the | North/South line                     | Feet from the | Ea  | st/West line           | County                   |   |  |
| F                              | 27                                                                                                                   | 26-S               | 33-E                       | -                          | 2412          | NORTH                                | 2323          | WES | ST                     | LEA                      |   |  |
| <sup>12</sup> Dedicated Acres  | <sup>12</sup> Dedicated Acres <sup>13</sup> Joint or Infill <sup>14</sup> Consolidation Code <sup>15</sup> Order No. |                    |                            |                            |               |                                      |               |     |                        |                          |   |  |

No allowable will be assigned to this completion until all interests have been consolidated or a non-standard unit has been approved by the division.  $\frac{200'}{2}$ 

.