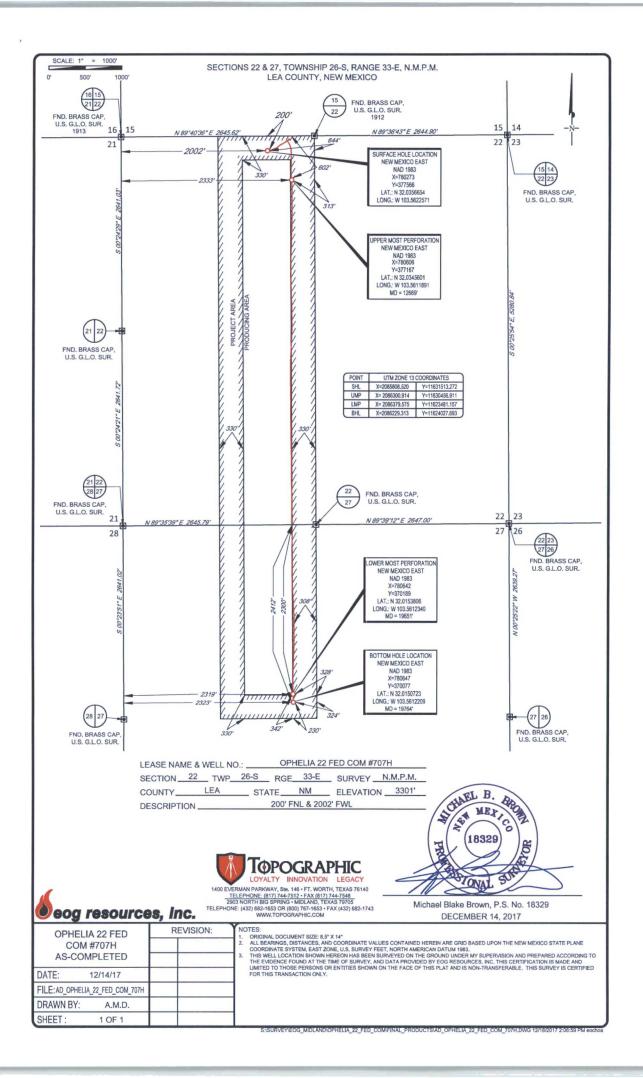

## WELL LOCATION AND ACREAGE DEDICATION PLAT

| <sup>1</sup> API Number        |                                                                                                                      |                    |                            | <sup>2</sup> Pool Code     |               | <sup>3</sup> Pool Name               |               |     |                        |                          |   |  |
|--------------------------------|----------------------------------------------------------------------------------------------------------------------|--------------------|----------------------------|----------------------------|---------------|--------------------------------------|---------------|-----|------------------------|--------------------------|---|--|
| 30-025- <b>4400 %</b>          |                                                                                                                      |                    | 980                        | 97                         | WC-           | WC-025 G-09 S263327G; Upper Wolfcamp |               |     |                        |                          |   |  |
| <sup>4</sup> Property Code     |                                                                                                                      |                    |                            | <sup>5</sup> Property Name |               |                                      |               |     |                        | <sup>6</sup> Well Number |   |  |
| 319569                         |                                                                                                                      | OPHELIA 22 FED COM |                            |                            |               |                                      |               |     | #707H /                |                          |   |  |
| <sup>7</sup> OGRID No.         |                                                                                                                      |                    | <sup>8</sup> Operator Name |                            |               |                                      |               |     | <sup>9</sup> Elevation |                          |   |  |
| 7377                           |                                                                                                                      |                    |                            | EOG RESOURCES, INC.        |               |                                      |               |     |                        | 3301'                    |   |  |
| <sup>10</sup> Surface Location |                                                                                                                      |                    |                            |                            |               |                                      |               |     |                        |                          |   |  |
| UL or lot no.                  | Section                                                                                                              | Township           | Range                      | Lot Idn                    | Feet from the | North/South line                     | Feet from the | Ea  | st/West line           | County                   |   |  |
| C                              | 22                                                                                                                   | 26-S               | 33-E                       | -                          | 200'          | NORTH                                | 2001'         | WES | ST                     | LEA                      | - |  |
|                                |                                                                                                                      |                    |                            |                            |               |                                      |               |     |                        |                          | 1 |  |
| UL or lot no.                  | Section                                                                                                              | Township           | Range                      | Lot Idn                    | Feet from the | North/South line                     | Feet from the | Ea  | st/West line           | County                   |   |  |
| F                              | 27                                                                                                                   | 26-S               | 33-E                       | -                          | 2412          | NORTH                                | 2323          | WES | ST                     | LEA                      |   |  |
| <sup>12</sup> Dedicated Acres  | <sup>12</sup> Dedicated Acres <sup>13</sup> Joint or Infill <sup>14</sup> Consolidation Code <sup>15</sup> Order No. |                    |                            |                            |               |                                      |               |     |                        |                          |   |  |

No allowable will be assigned to this completion until all interests have been consolidated or a non-standard unit has been approved by the division.  $\frac{200'}{2}$ 

.