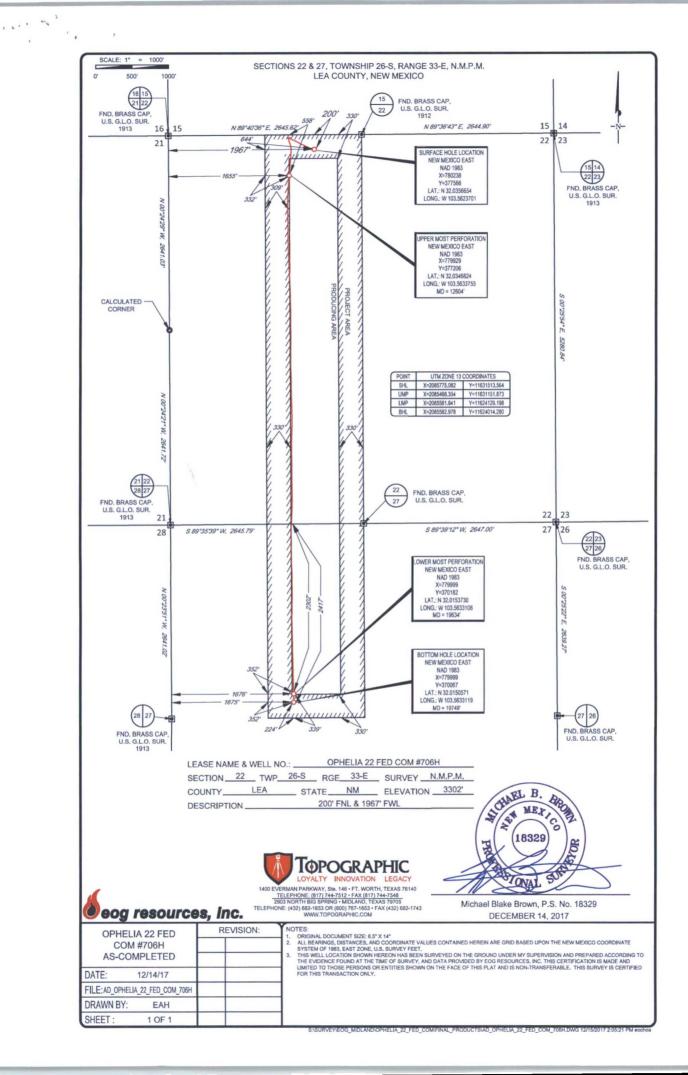

| 15 · · · · ·                                                   |                                                                                                                                                                                                                                                                                                                                                                                                                                                                                                                                                                                                                                                                                                                                                                                                                                                                                                                                                                                                                                                                                                                                                                                                                                                                                                                                                                                                                                                                                                                                                                                                                                                                                                                                                                                                                                                                                                                                                                                                                                                                                                                                |                |                                                                 |                       |                           |                                                  |                       |                    |                             |                       |                            |                       |                   |                     |
|----------------------------------------------------------------|--------------------------------------------------------------------------------------------------------------------------------------------------------------------------------------------------------------------------------------------------------------------------------------------------------------------------------------------------------------------------------------------------------------------------------------------------------------------------------------------------------------------------------------------------------------------------------------------------------------------------------------------------------------------------------------------------------------------------------------------------------------------------------------------------------------------------------------------------------------------------------------------------------------------------------------------------------------------------------------------------------------------------------------------------------------------------------------------------------------------------------------------------------------------------------------------------------------------------------------------------------------------------------------------------------------------------------------------------------------------------------------------------------------------------------------------------------------------------------------------------------------------------------------------------------------------------------------------------------------------------------------------------------------------------------------------------------------------------------------------------------------------------------------------------------------------------------------------------------------------------------------------------------------------------------------------------------------------------------------------------------------------------------------------------------------------------------------------------------------------------------|----------------|-----------------------------------------------------------------|-----------------------|---------------------------|--------------------------------------------------|-----------------------|--------------------|-----------------------------|-----------------------|----------------------------|-----------------------|-------------------|---------------------|
| District I                                                     |                                                                                                                                                                                                                                                                                                                                                                                                                                                                                                                                                                                                                                                                                                                                                                                                                                                                                                                                                                                                                                                                                                                                                                                                                                                                                                                                                                                                                                                                                                                                                                                                                                                                                                                                                                                                                                                                                                                                                                                                                                                                                                                                |                |                                                                 |                       |                           | State of New                                     | w Mexico              |                    | -25                         | 001                   |                            |                       |                   | Form C-104          |
| 1625 N. French I                                               | Dr., Hobb                                                                                                                                                                                                                                                                                                                                                                                                                                                                                                                                                                                                                                                                                                                                                                                                                                                                                                                                                                                                                                                                                                                                                                                                                                                                                                                                                                                                                                                                                                                                                                                                                                                                                                                                                                                                                                                                                                                                                                                                                                                                                                                      | s, NM 8824     | 0                                                               | Eı                    | nergy, N                  | Minerals &                                       | Natural Re            | sour               | es                          |                       |                            |                       | Revise            | ed August 1, 2011   |
| District II811 S.                                              | First St., A                                                                                                                                                                                                                                                                                                                                                                                                                                                                                                                                                                                                                                                                                                                                                                                                                                                                                                                                                                                                                                                                                                                                                                                                                                                                                                                                                                                                                                                                                                                                                                                                                                                                                                                                                                                                                                                                                                                                                                                                                                                                                                                   | Artesia, NM    | 8821                                                            | 10                    |                           |                                                  |                       |                    | IAN O                       | 82010                 |                            |                       |                   |                     |
| District III1000 H                                             | Rio Brazo                                                                                                                                                                                                                                                                                                                                                                                                                                                                                                                                                                                                                                                                                                                                                                                                                                                                                                                                                                                                                                                                                                                                                                                                                                                                                                                                                                                                                                                                                                                                                                                                                                                                                                                                                                                                                                                                                                                                                                                                                                                                                                                      | s Rd., Azte    | c, NM                                                           | 187410                | Oil                       | State of New<br>Minerals & T                     | ion Divisio           | n                  | JAN U                       | tet ove               | opy t                      | to appro              | opriate           | e District Office   |
| District IV                                                    |                                                                                                                                                                                                                                                                                                                                                                                                                                                                                                                                                                                                                                                                                                                                                                                                                                                                                                                                                                                                                                                                                                                                                                                                                                                                                                                                                                                                                                                                                                                                                                                                                                                                                                                                                                                                                                                                                                                                                                                                                                                                                                                                |                | 0.550                                                           | -                     |                           | 20 South St.                                     |                       | r.                 | AMENDED REPOR               |                       |                            |                       |                   | DED REPORT          |
| 1220 S. St. Franc                                              | is Dr., Sa<br><b>I.</b>                                                                                                                                                                                                                                                                                                                                                                                                                                                                                                                                                                                                                                                                                                                                                                                                                                                                                                                                                                                                                                                                                                                                                                                                                                                                                                                                                                                                                                                                                                                                                                                                                                                                                                                                                                                                                                                                                                                                                                                                                                                                                                        |                |                                                                 |                       |                           | Santa Fe, N<br><b>OWABLE</b>                     |                       | гно                | RIZA                        | TION                  | TO                         | TRAN                  | ISPC              | )RT                 |
| <sup>1</sup> Operator na                                       |                                                                                                                                                                                                                                                                                                                                                                                                                                                                                                                                                                                                                                                                                                                                                                                                                                                                                                                                                                                                                                                                                                                                                                                                                                                                                                                                                                                                                                                                                                                                                                                                                                                                                                                                                                                                                                                                                                                                                                                                                                                                                                                                |                | UL                                                              | SIIC                  |                           |                                                  |                       | 1110               |                             | Numbe                 |                            |                       |                   |                     |
| EOG RESOL                                                      |                                                                                                                                                                                                                                                                                                                                                                                                                                                                                                                                                                                                                                                                                                                                                                                                                                                                                                                                                                                                                                                                                                                                                                                                                                                                                                                                                                                                                                                                                                                                                                                                                                                                                                                                                                                                                                                                                                                                                                                                                                                                                                                                | NC             |                                                                 |                       |                           |                                                  |                       |                    |                             |                       |                            | 7377                  |                   |                     |
| PO BOX 226<br>MIDLAND,                                         |                                                                                                                                                                                                                                                                                                                                                                                                                                                                                                                                                                                                                                                                                                                                                                                                                                                                                                                                                                                                                                                                                                                                                                                                                                                                                                                                                                                                                                                                                                                                                                                                                                                                                                                                                                                                                                                                                                                                                                                                                                                                                                                                | 02             |                                                                 |                       |                           |                                                  |                       |                    |                             | n for Fili<br>2/18/20 | -                          | le/ Effe              | ctive D           | ate                 |
| <sup>4</sup> API Number                                        |                                                                                                                                                                                                                                                                                                                                                                                                                                                                                                                                                                                                                                                                                                                                                                                                                                                                                                                                                                                                                                                                                                                                                                                                                                                                                                                                                                                                                                                                                                                                                                                                                                                                                                                                                                                                                                                                                                                                                                                                                                                                                                                                |                | Pool                                                            | Name                  |                           |                                                  |                       |                    | 1400 1                      | 2/ 10/ 20             | -                          | ol Code               |                   |                     |
| 30 - 025-44009                                                 |                                                                                                                                                                                                                                                                                                                                                                                                                                                                                                                                                                                                                                                                                                                                                                                                                                                                                                                                                                                                                                                                                                                                                                                                                                                                                                                                                                                                                                                                                                                                                                                                                                                                                                                                                                                                                                                                                                                                                                                                                                                                                                                                |                |                                                                 | W                     | C-025 G                   | 6-09 S26332                                      | 27G;UPPER             | WOI                | FCAM                        | P                     |                            | 98097                 |                   |                     |
| <sup>7</sup> Property Code                                     |                                                                                                                                                                                                                                                                                                                                                                                                                                                                                                                                                                                                                                                                                                                                                                                                                                                                                                                                                                                                                                                                                                                                                                                                                                                                                                                                                                                                                                                                                                                                                                                                                                                                                                                                                                                                                                                                                                                                                                                                                                                                                                                                |                |                                                                 |                       |                           |                                                  |                       |                    |                             |                       | 9 W                        | ell Number            |                   |                     |
| 319569                                                         |                                                                                                                                                                                                                                                                                                                                                                                                                                                                                                                                                                                                                                                                                                                                                                                                                                                                                                                                                                                                                                                                                                                                                                                                                                                                                                                                                                                                                                                                                                                                                                                                                                                                                                                                                                                                                                                                                                                                                                                                                                                                                                                                |                |                                                                 |                       |                           | PHELIA 22 F                                      | EDERAL CO             | M                  |                             |                       |                            |                       | 7                 | 706H                |
|                                                                | II.                                                                                                                                                                                                                                                                                                                                                                                                                                                                                                                                                                                                                                                                                                                                                                                                                                                                                                                                                                                                                                                                                                                                                                                                                                                                                                                                                                                                                                                                                                                                                                                                                                                                                                                                                                                                                                                                                                                                                                                                                                                                                                                            |                |                                                                 | Locatio               |                           |                                                  | N 11 10 1             |                    |                             |                       | /                          |                       | _                 | 2                   |
| Ul or lot no.<br>C                                             | Section<br>22                                                                                                                                                                                                                                                                                                                                                                                                                                                                                                                                                                                                                                                                                                                                                                                                                                                                                                                                                                                                                                                                                                                                                                                                                                                                                                                                                                                                                                                                                                                                                                                                                                                                                                                                                                                                                                                                                                                                                                                                                                                                                                                  | 26S            | nıp                                                             | Range<br>33E          | Lot Idn                   | 200'                                             | e North/Sout<br>NORTH | n                  | Feet fro                    |                       | he East/West li<br>WEST    |                       | ine County<br>LEA |                     |
| <sup>11</sup> Bo                                               | ottom H                                                                                                                                                                                                                                                                                                                                                                                                                                                                                                                                                                                                                                                                                                                                                                                                                                                                                                                                                                                                                                                                                                                                                                                                                                                                                                                                                                                                                                                                                                                                                                                                                                                                                                                                                                                                                                                                                                                                                                                                                                                                                                                        | lole Locat     | tion                                                            |                       |                           |                                                  |                       |                    |                             |                       |                            |                       | _                 |                     |
| UL or lot no<br>F                                              | Section<br>27                                                                                                                                                                                                                                                                                                                                                                                                                                                                                                                                                                                                                                                                                                                                                                                                                                                                                                                                                                                                                                                                                                                                                                                                                                                                                                                                                                                                                                                                                                                                                                                                                                                                                                                                                                                                                                                                                                                                                                                                                                                                                                                  | n Towns<br>26S | hip                                                             | Range<br>33E          | Lot Idn                   | Feet from the 2417'                              | e North/Sout<br>NORTH | th                 | Feet fro<br>1675'           |                       | East/\<br>WEST             | West lir              | ne                | County<br>LEA       |
| <sup>12</sup> Lse Code                                         |                                                                                                                                                                                                                                                                                                                                                                                                                                                                                                                                                                                                                                                                                                                                                                                                                                                                                                                                                                                                                                                                                                                                                                                                                                                                                                                                                                                                                                                                                                                                                                                                                                                                                                                                                                                                                                                                                                                                                                                                                                                                                                                                | roducing       |                                                                 | <sup>14</sup> Connect | Gas<br>ion Date           | <sup>15</sup> C-129 Per                          | mit Number            | <sup>16</sup> C    | -129 Eff                    | ective Da             | ate                        | <sup>17</sup> C-      | -129 E            | xpiration Date      |
| PA                                                             |                                                                                                                                                                                                                                                                                                                                                                                                                                                                                                                                                                                                                                                                                                                                                                                                                                                                                                                                                                                                                                                                                                                                                                                                                                                                                                                                                                                                                                                                                                                                                                                                                                                                                                                                                                                                                                                                                                                                                                                                                                                                                                                                | OWING          | -                                                               | connect               | ION Date                  |                                                  |                       |                    |                             |                       |                            |                       |                   |                     |
| III. Oil a                                                     |                                                                                                                                                                                                                                                                                                                                                                                                                                                                                                                                                                                                                                                                                                                                                                                                                                                                                                                                                                                                                                                                                                                                                                                                                                                                                                                                                                                                                                                                                                                                                                                                                                                                                                                                                                                                                                                                                                                                                                                                                                                                                                                                | Transpo        | orte                                                            | rs                    |                           |                                                  |                       |                    |                             |                       |                            |                       |                   |                     |
| <sup>18</sup> Transpor<br>OGRID                                | ter                                                                                                                                                                                                                                                                                                                                                                                                                                                                                                                                                                                                                                                                                                                                                                                                                                                                                                                                                                                                                                                                                                                                                                                                                                                                                                                                                                                                                                                                                                                                                                                                                                                                                                                                                                                                                                                                                                                                                                                                                                                                                                                            |                |                                                                 |                       |                           |                                                  | er Name and<br>dress  |                    |                             |                       |                            |                       |                   | <sup>20</sup> O/G/W |
| 372812                                                         |                                                                                                                                                                                                                                                                                                                                                                                                                                                                                                                                                                                                                                                                                                                                                                                                                                                                                                                                                                                                                                                                                                                                                                                                                                                                                                                                                                                                                                                                                                                                                                                                                                                                                                                                                                                                                                                                                                                                                                                                                                                                                                                                |                |                                                                 |                       |                           | EOGRM                                            |                       |                    |                             |                       |                            |                       |                   | OIL                 |
| 454640                                                         |                                                                                                                                                                                                                                                                                                                                                                                                                                                                                                                                                                                                                                                                                                                                                                                                                                                                                                                                                                                                                                                                                                                                                                                                                                                                                                                                                                                                                                                                                                                                                                                                                                                                                                                                                                                                                                                                                                                                                                                                                                                                                                                                |                |                                                                 |                       |                           |                                                  |                       |                    |                             |                       |                            |                       |                   | CAS                 |
| 151618                                                         |                                                                                                                                                                                                                                                                                                                                                                                                                                                                                                                                                                                                                                                                                                                                                                                                                                                                                                                                                                                                                                                                                                                                                                                                                                                                                                                                                                                                                                                                                                                                                                                                                                                                                                                                                                                                                                                                                                                                                                                                                                                                                                                                |                |                                                                 | E                     | ENTERPRISE FIELD SERVICES |                                                  |                       |                    |                             |                       |                            | GAS                   |                   |                     |
| 298751                                                         |                                                                                                                                                                                                                                                                                                                                                                                                                                                                                                                                                                                                                                                                                                                                                                                                                                                                                                                                                                                                                                                                                                                                                                                                                                                                                                                                                                                                                                                                                                                                                                                                                                                                                                                                                                                                                                                                                                                                                                                                                                                                                                                                |                |                                                                 |                       | F                         | REGENCY FIELD SRVICES, LLC GAS                   |                       |                    |                             |                       |                            | GAS                   |                   |                     |
| 36785                                                          |                                                                                                                                                                                                                                                                                                                                                                                                                                                                                                                                                                                                                                                                                                                                                                                                                                                                                                                                                                                                                                                                                                                                                                                                                                                                                                                                                                                                                                                                                                                                                                                                                                                                                                                                                                                                                                                                                                                                                                                                                                                                                                                                |                |                                                                 |                       |                           | DCP MID                                          | STREAM                |                    |                             |                       |                            |                       |                   | GAS                 |
| 117                                                            |                                                                                                                                                                                                                                                                                                                                                                                                                                                                                                                                                                                                                                                                                                                                                                                                                                                                                                                                                                                                                                                                                                                                                                                                                                                                                                                                                                                                                                                                                                                                                                                                                                                                                                                                                                                                                                                                                                                                                                                                                                                                                                                                |                | l                                                               | Data                  |                           |                                                  |                       |                    |                             |                       |                            |                       |                   |                     |
| IV. Well Co                                                    |                                                                                                                                                                                                                                                                                                                                                                                                                                                                                                                                                                                                                                                                                                                                                                                                                                                                                                                                                                                                                                                                                                                                                                                                                                                                                                                                                                                                                                                                                                                                                                                                                                                                                                                                                                                                                                                                                                                                                                                                                                                                                                                                | 22 Rea         |                                                                 |                       |                           | <sup>23</sup> TD                                 | <sup>24</sup> PBTD    | 1                  | 25 p                        | erforatio             | ns                         |                       | 26                | DHC, MC             |
| 09/29/201                                                      | .7                                                                                                                                                                                                                                                                                                                                                                                                                                                                                                                                                                                                                                                                                                                                                                                                                                                                                                                                                                                                                                                                                                                                                                                                                                                                                                                                                                                                                                                                                                                                                                                                                                                                                                                                                                                                                                                                                                                                                                                                                                                                                                                             |                |                                                                 | 2017                  |                           | 19,750'                                          | 19,634'               |                    | 12,604-19,634'              |                       |                            |                       |                   |                     |
| <sup>27</sup> Hole Size                                        |                                                                                                                                                                                                                                                                                                                                                                                                                                                                                                                                                                                                                                                                                                                                                                                                                                                                                                                                                                                                                                                                                                                                                                                                                                                                                                                                                                                                                                                                                                                                                                                                                                                                                                                                                                                                                                                                                                                                                                                                                                                                                                                                |                |                                                                 |                       | g & Tubing                | g Size                                           |                       | epth Se            | et                          |                       | <sup>30</sup> Sacks Cement |                       |                   |                     |
|                                                                | 3/4"                                                                                                                                                                                                                                                                                                                                                                                                                                                                                                                                                                                                                                                                                                                                                                                                                                                                                                                                                                                                                                                                                                                                                                                                                                                                                                                                                                                                                                                                                                                                                                                                                                                                                                                                                                                                                                                                                                                                                                                                                                                                                                                           |                |                                                                 |                       | LO 3/4"                   |                                                  |                       | 02'                |                             |                       |                            | 2570 SXS CL C/CIRC    |                   |                     |
| 9                                                              | 7/8"                                                                                                                                                                                                                                                                                                                                                                                                                                                                                                                                                                                                                                                                                                                                                                                                                                                                                                                                                                                                                                                                                                                                                                                                                                                                                                                                                                                                                                                                                                                                                                                                                                                                                                                                                                                                                                                                                                                                                                                                                                                                                                                           |                |                                                                 |                       | 7 5/8"                    |                                                  | 11                    | ,675'              |                             | _                     |                            | 780                   |                   |                     |
| 6                                                              | 3/4"                                                                                                                                                                                                                                                                                                                                                                                                                                                                                                                                                                                                                                                                                                                                                                                                                                                                                                                                                                                                                                                                                                                                                                                                                                                                                                                                                                                                                                                                                                                                                                                                                                                                                                                                                                                                                                                                                                                                                                                                                                                                                                                           |                | 5 1/2"                                                          |                       |                           | 19,730'                                          |                       | ETOC 10,675        |                             |                       |                            |                       |                   |                     |
|                                                                |                                                                                                                                                                                                                                                                                                                                                                                                                                                                                                                                                                                                                                                                                                                                                                                                                                                                                                                                                                                                                                                                                                                                                                                                                                                                                                                                                                                                                                                                                                                                                                                                                                                                                                                                                                                                                                                                                                                                                                                                                                                                                                                                |                |                                                                 |                       |                           |                                                  |                       |                    |                             |                       |                            |                       |                   |                     |
| V. Well                                                        | Test D                                                                                                                                                                                                                                                                                                                                                                                                                                                                                                                                                                                                                                                                                                                                                                                                                                                                                                                                                                                                                                                                                                                                                                                                                                                                                                                                                                                                                                                                                                                                                                                                                                                                                                                                                                                                                                                                                                                                                                                                                                                                                                                         | ata            |                                                                 |                       |                           |                                                  |                       |                    |                             |                       |                            |                       |                   |                     |
| <sup>31</sup> Date New<br>12/18/2017                           |                                                                                                                                                                                                                                                                                                                                                                                                                                                                                                                                                                                                                                                                                                                                                                                                                                                                                                                                                                                                                                                                                                                                                                                                                                                                                                                                                                                                                                                                                                                                                                                                                                                                                                                                                                                                                                                                                                                                                                                                                                                                                                                                |                | s Delivery Date <sup>33</sup> Test Date<br>12/21/2017 12/23/201 |                       |                           | <sup>34</sup> Test Length <sup>35</sup><br>24HRS |                       | <sup>35</sup> Tbg. | <sup>35</sup> Tbg. Pressure |                       | 36                         | Csg. Pressure<br>2799 |                   |                     |
| <sup>37</sup> Choke Si                                         | ze                                                                                                                                                                                                                                                                                                                                                                                                                                                                                                                                                                                                                                                                                                                                                                                                                                                                                                                                                                                                                                                                                                                                                                                                                                                                                                                                                                                                                                                                                                                                                                                                                                                                                                                                                                                                                                                                                                                                                                                                                                                                                                                             |                | <sup>38</sup> Oil <sup>39</sup> Water                           |                       |                           | <sup>40</sup> Gas<br>7264 MCFPD                  |                       |                    |                             |                       | 41                         | Test Method           |                   |                     |
| 52                                                             |                                                                                                                                                                                                                                                                                                                                                                                                                                                                                                                                                                                                                                                                                                                                                                                                                                                                                                                                                                                                                                                                                                                                                                                                                                                                                                                                                                                                                                                                                                                                                                                                                                                                                                                                                                                                                                                                                                                                                                                                                                                                                                                                | 3560           |                                                                 |                       |                           | 26 BWPD                                          | /264                  | IVICEP             |                             | 0.110                 |                            |                       |                   |                     |
| <sup>42</sup> I hereby cert<br>been complied<br>complete to th | with an                                                                                                                                                                                                                                                                                                                                                                                                                                                                                                                                                                                                                                                                                                                                                                                                                                                                                                                                                                                                                                                                                                                                                                                                                                                                                                                                                                                                                                                                                                                                                                                                                                                                                                                                                                                                                                                                                                                                                                                                                                                                                                                        | d that the     | info                                                            | rmation g             | given abov                |                                                  |                       |                    | OILC                        | ONSERV                | ATION                      | DIVISIO               | DN                |                     |
| Signature:                                                     | in T                                                                                                                                                                                                                                                                                                                                                                                                                                                                                                                                                                                                                                                                                                                                                                                                                                                                                                                                                                                                                                                                                                                                                                                                                                                                                                                                                                                                                                                                                                                                                                                                                                                                                                                                                                                                                                                                                                                                                                                                                                                                                                                           | Madda          |                                                                 | ~                     |                           |                                                  | Approved by:          |                    |                             |                       |                            |                       |                   |                     |
| Printed name:<br>Kay Maddox                                    | < Contraction of the second se | l'             | /                                                               |                       |                           |                                                  | Title:                |                    |                             |                       |                            |                       |                   |                     |
| Title:<br>Regulatory An                                        | alyst                                                                                                                                                                                                                                                                                                                                                                                                                                                                                                                                                                                                                                                                                                                                                                                                                                                                                                                                                                                                                                                                                                                                                                                                                                                                                                                                                                                                                                                                                                                                                                                                                                                                                                                                                                                                                                                                                                                                                                                                                                                                                                                          |                |                                                                 |                       |                           |                                                  | Approval Date         | :                  | 2                           | -8-1                  | 8                          |                       |                   |                     |
| E-mail Address                                                 | :                                                                                                                                                                                                                                                                                                                                                                                                                                                                                                                                                                                                                                                                                                                                                                                                                                                                                                                                                                                                                                                                                                                                                                                                                                                                                                                                                                                                                                                                                                                                                                                                                                                                                                                                                                                                                                                                                                                                                                                                                                                                                                                              | 0.117000       | ~                                                               |                       |                           |                                                  |                       |                    |                             |                       |                            |                       |                   |                     |
| Kay_Maddox@                                                    | eogres                                                                                                                                                                                                                                                                                                                                                                                                                                                                                                                                                                                                                                                                                                                                                                                                                                                                                                                                                                                                                                                                                                                                                                                                                                                                                                                                                                                                                                                                                                                                                                                                                                                                                                                                                                                                                                                                                                                                                                                                                                                                                                                         | ources.col     | n<br>Phoi                                                       | ne:                   |                           |                                                  |                       |                    |                             |                       |                            |                       |                   |                     |
|                                                                | 5/2018                                                                                                                                                                                                                                                                                                                                                                                                                                                                                                                                                                                                                                                                                                                                                                                                                                                                                                                                                                                                                                                                                                                                                                                                                                                                                                                                                                                                                                                                                                                                                                                                                                                                                                                                                                                                                                                                                                                                                                                                                                                                                                                         | 8              |                                                                 | -686-365              | 8                         |                                                  | GCP 1-8.1             | 1                  |                             |                       |                            |                       |                   |                     |