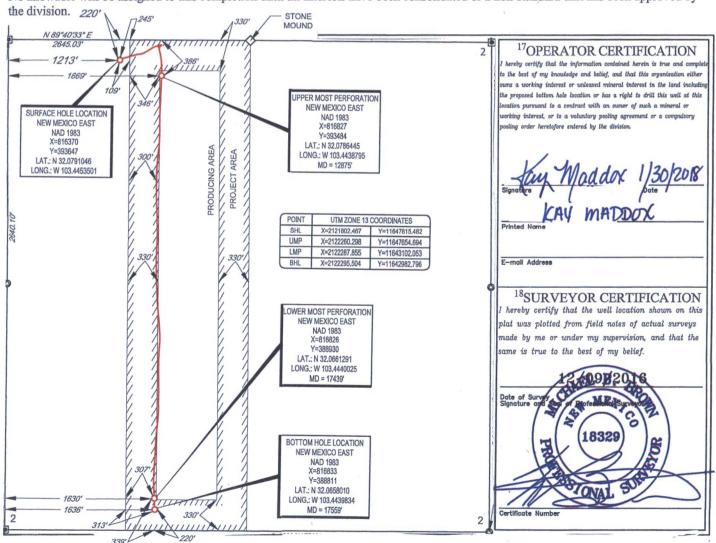

## WELL LOCATION AND ACREAGE DEDICATION PLAT

| <sup>1</sup> API Number    |  | <sup>2</sup> Pool Code | <sup>3</sup> Pool Name |                          |  |  |  |  |  |
|----------------------------|--|------------------------|------------------------|--------------------------|--|--|--|--|--|
| 30-025-4 <b>3893</b>       |  | 96658                  | Hardin Tank; Wolfcamp  |                          |  |  |  |  |  |
| <sup>4</sup> Property Code |  | 5p                     | roperty Name           | <sup>6</sup> Well Number |  |  |  |  |  |
| 313190                     |  | RUBY 2                 | STATE COM              | #703H                    |  |  |  |  |  |
| OGRID No.                  |  | <sup>8</sup> O         | perator Name           | <sup>9</sup> Elevation   |  |  |  |  |  |
| 7377                       |  | EOG RES                | SOURCES, INC.          | 3305'                    |  |  |  |  |  |

<sup>10</sup>Surface Location

| UL or lot no. | Section | Township | Range | Lot Idn | Feet from the | North/South line | Feet from the | East/West line | County |
|---------------|---------|----------|-------|---------|---------------|------------------|---------------|----------------|--------|
| D             | 2       | 26-S     | 34-E  | -       | 220'          | NORTH            | 1213'         | WEST           | LEA    |

| UL or lot no. | Section 2                | Township 26-S | Range<br>34-E   | Lot Idn               | Feet from the | North/South line SOUTH | Feet from the | East/West line WEST | LEA |
|---------------|--------------------------|---------------|-----------------|-----------------------|---------------|------------------------|---------------|---------------------|-----|
| 160.00        | <sup>13</sup> Joint or I | nfill 14Co    | nsolidation Cod | le <sup>15</sup> Orde | r No.         |                        |               |                     |     |