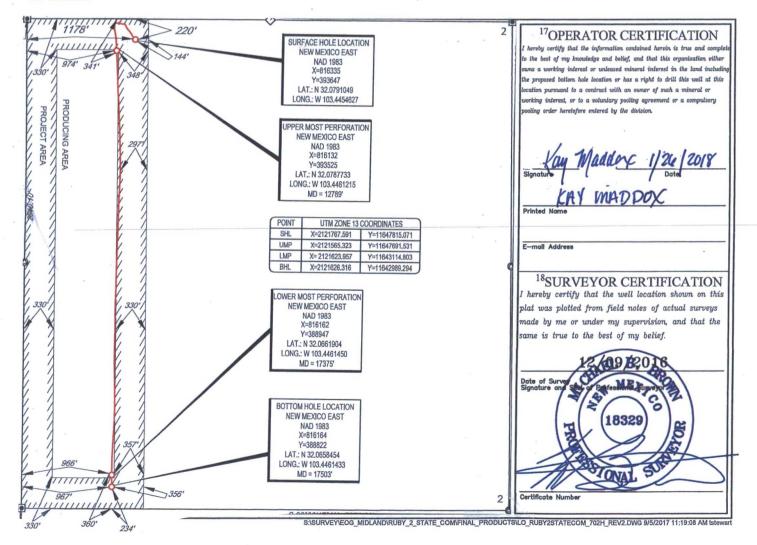

## RECEIVED Sante Fe, NW 87505 RECEIVED SANTE FE, NW 87505

| <sup>1</sup> API Numbe     | Pr | <sup>2</sup> Pool Code      | <sup>3</sup> Pool Name |                          |  |  |
|----------------------------|----|-----------------------------|------------------------|--------------------------|--|--|
| 30-025-43892               |    | 96658                       | Hardin Tank; Wolfcamp  |                          |  |  |
| <sup>4</sup> Property Code |    | <sup>5</sup> P1             | roperty Name           | <sup>6</sup> Well Number |  |  |
| 313190                     |    | RUBY 2                      | STATE COM              | #702H                    |  |  |
| <sup>7</sup> OGRID No.     |    | <sup>8</sup> O <sub>1</sub> | perator Name           | <sup>9</sup> Elevation   |  |  |
| 7377                       |    | SOURCES, INC.               | 3304'                  |                          |  |  |
|                            |    | 10                          |                        |                          |  |  |

<sup>10</sup>Surface Location

| UL or lot no. | Section | Township | Range | Lot Idn | Feet from the | North/South line | Feet from the | East/West line | County |
|---------------|---------|----------|-------|---------|---------------|------------------|---------------|----------------|--------|
| D             | 2       | 26-S     | 34-E  | -       | 220'          | NORTH            | 1178'         | WEST           | LEA    |

| UL or lot no. | Section 2                | Township 26-S | Range<br>34-E    | Lot Idn             | Feet from the 234 | North/South line<br>SOUTH | Feet from the | East/West line WEST | LEA |
|---------------|--------------------------|---------------|------------------|---------------------|-------------------|---------------------------|---------------|---------------------|-----|
| 160.00        | <sup>13</sup> Joint or I | nfill 14Co    | nsolidation Code | <sup>15</sup> Order | r No.             |                           |               |                     |     |