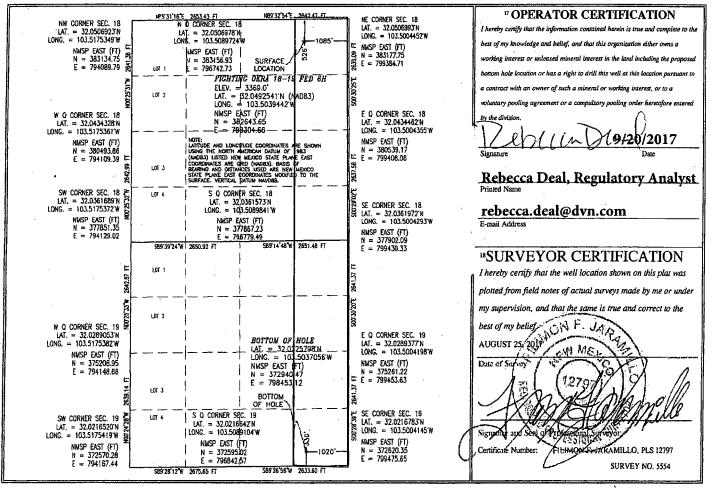

☐ AMENDED REPORT

WELL LOCATION AND ACREAGE DEDICATION PLAT

| 30-025-4444                      |             |                                                                               | Pool Cod<br>98094 | e //       | /90/3CAT 0/2/AW Pool Name<br>WG-025 G-09-5253336D;UPI |                  |               | PER WOLFCAMP   |                                                                 |  |      |   |                                         |  |  |         |          |  |  |        |  |
|----------------------------------|-------------|-------------------------------------------------------------------------------|-------------------|------------|-------------------------------------------------------|------------------|---------------|----------------|-----------------------------------------------------------------|--|------|---|-----------------------------------------|--|--|---------|----------|--|--|--------|--|
| 'Property Code 3/569/ 'OGRID No. |             | <sup>3</sup> Property Name FIGHTING OKRA 18-19 FED <sup>8</sup> Operator Name |                   |            |                                                       |                  |               |                | <sup>6</sup> Well Number<br><b>6H</b><br><sup>°</sup> Elevation |  |      |   |                                         |  |  |         |          |  |  |        |  |
|                                  |             |                                                                               |                   |            |                                                       |                  |               |                |                                                                 |  | 6137 |   | DEVON ENERGY PRODUCTION COMPANY, L.P. 🦸 |  |  |         |          |  |  | 3369.0 |  |
|                                  |             |                                                                               |                   |            |                                                       |                  |               |                |                                                                 |  |      | , |                                         |  |  | Surface | Location |  |  |        |  |
| UL or lot no.                    | Section     | Township                                                                      | Range             | Lot Idn    | Feet from the                                         | North/South line | Feet from the | East/West line | County                                                          |  |      |   |                                         |  |  |         |          |  |  |        |  |
| A                                | 18          | 26 S                                                                          | 34 E              |            | 526                                                   | NORTH            | 1085          | EAST           | LEA                                                             |  |      |   |                                         |  |  |         |          |  |  |        |  |
|                                  |             | <b>'</b> ,                                                                    | п Во              | ttom Hol   | e Location I                                          | f Different Fro  | m Surface     |                |                                                                 |  |      |   |                                         |  |  |         |          |  |  |        |  |
| UL or lot no.                    | Section     | Township                                                                      | Range             | Lot Idn    | Feet from the                                         | North/South line | Feet from the | East/West line | County                                                          |  |      |   |                                         |  |  |         |          |  |  |        |  |
| P                                | 19          | 26 S                                                                          | 34 E              |            | 330                                                   | SOUTH            | 1020          | EAST           | LEA                                                             |  |      |   |                                         |  |  |         |          |  |  |        |  |
| <sup>2</sup> Dedicated Acres     | 13 Joint of | r Infill 14 Co                                                                | onsolidation      | Code 15 Or | der No.                                               |                  | L             |                | 1                                                               |  |      |   |                                         |  |  |         |          |  |  |        |  |
| 320                              |             |                                                                               |                   |            |                                                       |                  |               | ~              |                                                                 |  |      |   |                                         |  |  |         |          |  |  |        |  |

No allowable will be assigned to this completion until all interests have been consolidated or a non-standard unit has been approved by the division.

First Take Point: 330 FNL & 1020 FEL, 18-26S-34E Last Take Point: 330 FSL & 1020 FEL, 19-26S-34E