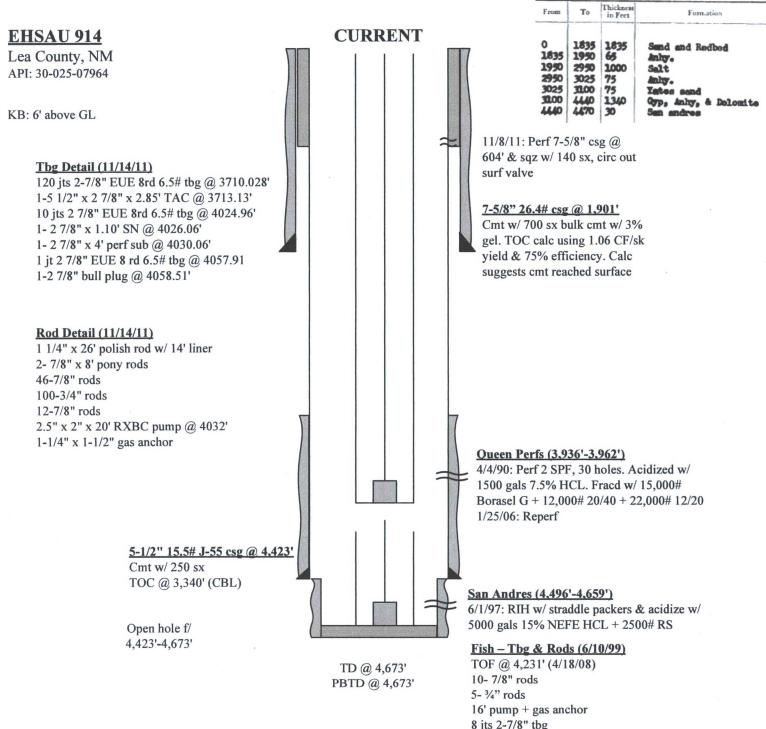

## EAST HOBBS SAN ANDRES UNIT #913 Lea County, NM API: 30-025-07964

## Proposed P&A Procedure

- 1. MIRU P&A rig
- 2. POOH laying down rods & pump
- 4200 3. POOH standing back 2-7/8" 6.5# tbg
- 4. RU wireline, RIH w/ GR & JB to 3,900', POOH,
- 5. RIH w/ CIBP & set inside production csg casing @ 3,900', POOH
- 6. RIH w/ tbg to CIBP & spot 25 sx cmt on top of CIBP
- 7. Pressure test csg & circ well w/ MLF
- 8. Perf @ 3,125' & Sqz w/ 40 sx. (Leave ~25 sx inside csg f/ 2,900' 3,125'). WOC & Tag.
- 9. Perf @ 1,951' & Sqz w/ 25 sx. WOC & Tag.
- 10. Spot 25 sx plug @ 725'. WOC & Tag > SPOT CMT FROM 654' TO SURFACE

SET CMT. RETAINER AT ±4175

SQZW/505x. CAPW/155X

- 11. Spot plug f/ 100'-Surface.
- 12. RDMO P&A rig
- 13. Cut off wellhead and weld on dry hole marker

8 jts 2-7/8" tbg SN + perf sub + MA