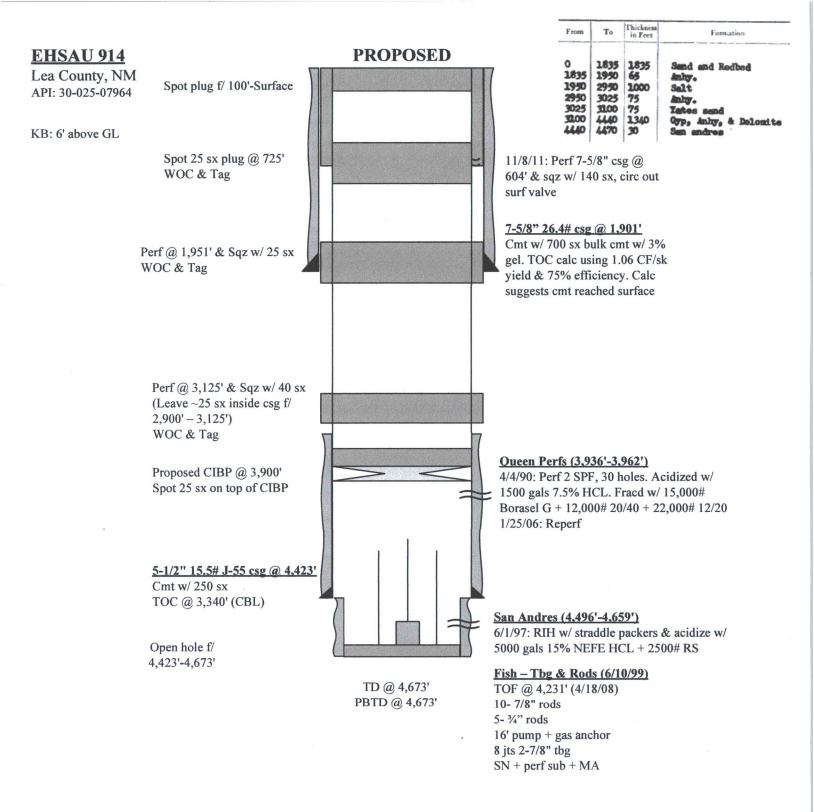

## EAST HOBBS SAN ANDRES UNIT #913 Lea County, NM API: 30-025-07964

## Proposed P&A Procedure

- 1. MIRU P&A rig
- 2. POOH laying down rods & pump
- 4200 3. POOH standing back 2-7/8" 6.5# tbg
- 4. RU wireline, RIH w/ GR & JB to 3,900', POOH,
- 5. RIH w/ CIBP & set inside production csg casing @ 3,900', POOH
- 6. RIH w/ tbg to CIBP & spot 25 sx cmt on top of CIBP
- 7. Pressure test csg & circ well w/ MLF
- 8. Perf @ 3,125' & Sqz w/ 40 sx. (Leave ~25 sx inside csg f/ 2,900' 3,125'). WOC & Tag.
- 9. Perf @ 1,951' & Sqz w/ 25 sx. WOC & Tag.
- 10. Spot 25 sx plug @ 725'. WOC & Tag > SPOT CMT FROM 654' TO SURFACE

SET CMT. RETAINER AT ±4175

SQZW/505x. CAPW/155X

- 11. Spot plug f/ 100'-Surface.
- 12. RDMO P&A rig
- 13. Cut off wellhead and weld on dry hole marker

8 jts 2-7/8" tbg SN + perf sub + MA