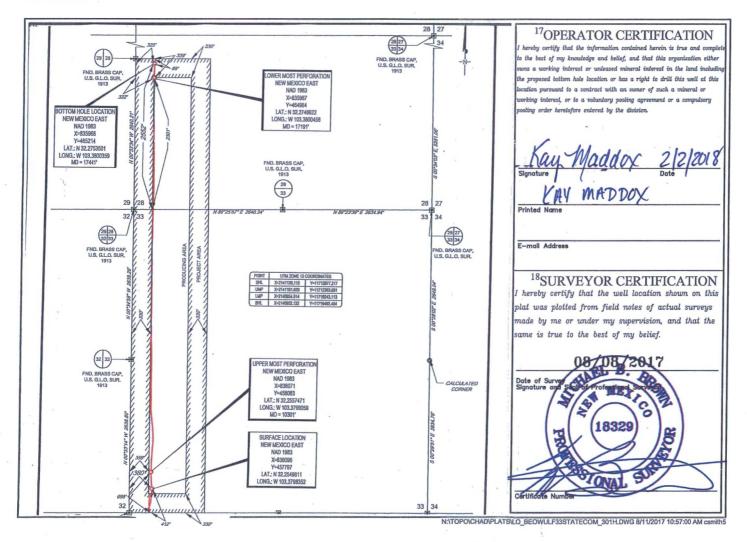

AMENDED REPORT

WELL LOCATION AND ACREAGE DEDICATION PLAT

| <sup>1</sup> API Number       |                          |                            |                  | <sup>2</sup> Pool Code |               | <sup>3</sup> Pool Name |               |              |                          |  |
|-------------------------------|--------------------------|----------------------------|------------------|------------------------|---------------|------------------------|---------------|--------------|--------------------------|--|
| 30-02.                        | 5-439                    | 136                        | 97               | 958                    | 7 60          | 1c-025 6-              | 08 52335      | Z8 D : LW    | R Bone Spring            |  |
| <sup>4</sup> Property Code    |                          | 5Pr                        |                  |                        |               | operty Name            |               |              | <sup>6</sup> Well Number |  |
| 317270                        |                          | BEOWULF 33 STATE COM       |                  |                        |               |                        |               |              | #301H                    |  |
| 7OGRID No.                    |                          | <sup>8</sup> Operator Name |                  |                        |               |                        |               |              | <sup>9</sup> Elevation   |  |
| 7377                          | 7377                     |                            |                  | EOC                    | G RESOUR      | OURCES, INC.           |               |              | 3418'                    |  |
| 10 Surface Location           |                          |                            |                  |                        |               |                        |               |              |                          |  |
| UL or lot no.                 | Section                  | Township                   | Range            | Lot Idn                | Feet from the | North/South line       | Feet from the | East/West li | ne County                |  |
| M                             | 33                       | 23-5                       | 35-E             | -                      | 412'          | SOUTH                  | 380'          | WEST         | LEA                      |  |
|                               |                          | ,                          |                  |                        |               |                        |               |              |                          |  |
| UL or lot no.                 | Section                  | Township                   | Range            | Lot Idn                | Feet from the | North/South line       | Feet from the | East/West li | ne County                |  |
| L                             | 28                       | 23-5                       | 35-E             | -                      | 2552'         | SOUTH                  | 325'          | WEST         | LEA                      |  |
| <sup>12</sup> Dedicated Acres | <sup>13</sup> Joint or 1 | nfill 14                   | Consolidation Co | le 15Order             | No.           |                        |               |              |                          |  |
| 240.00                        |                          |                            |                  |                        |               |                        |               |              |                          |  |

No allowable will be assigned to this completion until all interests have been consolidated or a non-standard unit has been approved by the division.

30-025-43936