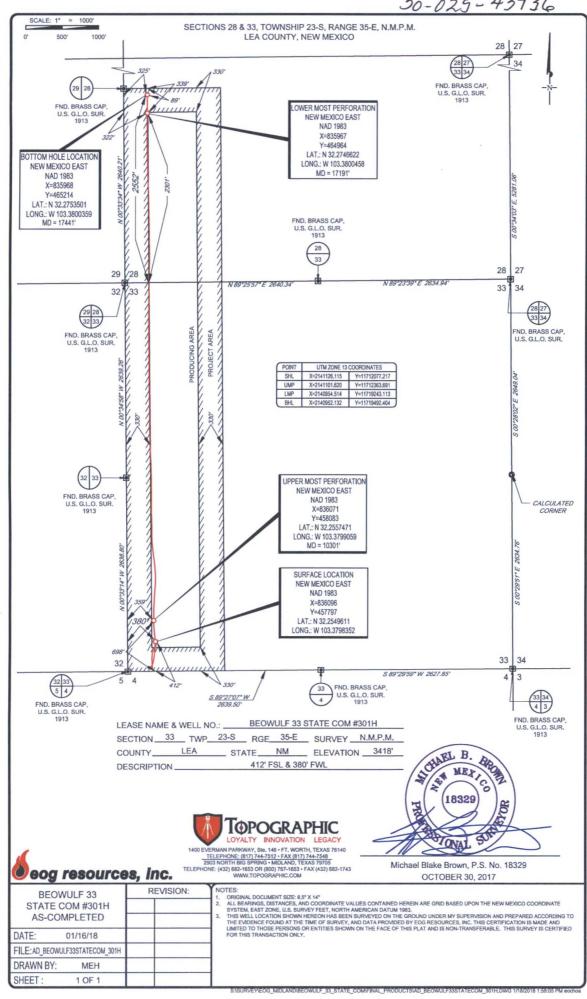

AMENDED REPORT

WELL LOCATION AND ACREAGE DEDICATION PLAT

| <sup>1</sup> API Number       |                          |                            |                  | <sup>2</sup> Pool Code |               | <sup>3</sup> Pool Name |               |              |                          |  |
|-------------------------------|--------------------------|----------------------------|------------------|------------------------|---------------|------------------------|---------------|--------------|--------------------------|--|
| 30-02.                        | 5-439                    | 136                        | 97               | 958                    | 7 60          | 1c-025 6-              | 08 52335      | Z8 D : LW    | R Bone Spring            |  |
| <sup>4</sup> Property Code    |                          | 5Pr                        |                  |                        |               | operty Name            |               |              | <sup>6</sup> Well Number |  |
| 317270                        |                          | BEOWULF 33 STATE COM       |                  |                        |               |                        |               |              | #301H                    |  |
| 7OGRID No.                    |                          | <sup>8</sup> Operator Name |                  |                        |               |                        |               |              | <sup>9</sup> Elevation   |  |
| 7377                          | 7377                     |                            |                  | EOC                    | G RESOUR      | OURCES, INC.           |               |              | 3418'                    |  |
| 10 Surface Location           |                          |                            |                  |                        |               |                        |               |              |                          |  |
| UL or lot no.                 | Section                  | Township                   | Range            | Lot Idn                | Feet from the | North/South line       | Feet from the | East/West li | ne County                |  |
| M                             | 33                       | 23-5                       | 35-E             | -                      | 412'          | SOUTH                  | 380'          | WEST         | LEA                      |  |
|                               |                          | ,                          |                  |                        |               |                        |               |              |                          |  |
| UL or lot no.                 | Section                  | Township                   | Range            | Lot Idn                | Feet from the | North/South line       | Feet from the | East/West li | ne County                |  |
| L                             | 28                       | 23-5                       | 35-E             | -                      | 2552'         | SOUTH                  | 325'          | WEST         | LEA                      |  |
| <sup>12</sup> Dedicated Acres | <sup>13</sup> Joint or 1 | nfill 14                   | Consolidation Co | le 15Order             | No.           |                        |               |              |                          |  |
| 240.00                        |                          |                            |                  |                        |               |                        |               |              |                          |  |

No allowable will be assigned to this completion until all interests have been consolidated or a non-standard unit has been approved by the division.

30-025-43936