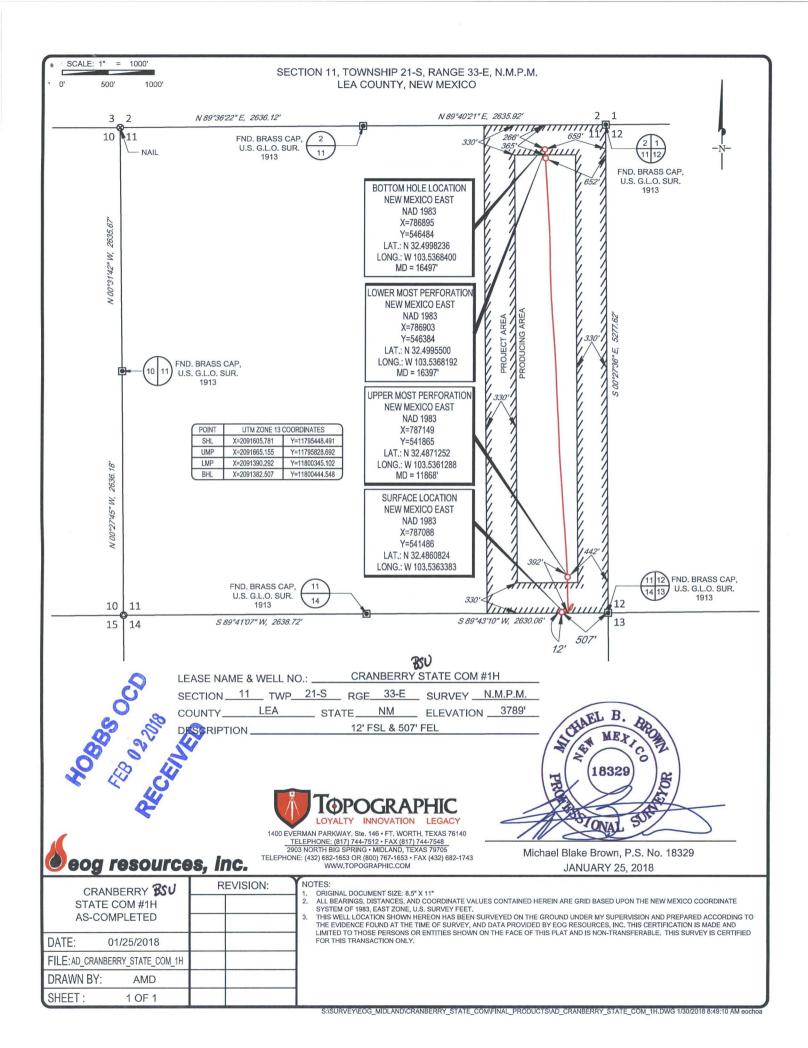

| Submit 1 Copy To Appropriate District Office                                                                                                        | State of New Mexico<br>nergy, Minerals and Natural Resources | Form C-103<br>Revised July 18, 2013  |
|-----------------------------------------------------------------------------------------------------------------------------------------------------|--------------------------------------------------------------|--------------------------------------|
| 1625 N. French Dr., Hobbs, NM 88240                                                                                                                 | neigy, innereis and reduced resources                        | WELL API NO.<br>30-025-41378         |
| off S. First St., Artesia, inivi 00210                                                                                                              | OIL CONSERVATION DIVISION                                    | 5. Indicate Type of Lease            |
| <u>District III</u> – (505) 334-6178<br>1000 Rio Brazos Rd., Aztec, NM 87410                                                                        | 1220 South St. Francis Dr.<br>Santa Fe, NM 87505             | STATE X FEE                          |
| <u>District IV</u> – (505) 476-3460<br>1220 S. St. Francis Dr., Santa Fe, NM                                                                        | Salita Fe, Nivi 67303                                        | 6. State Oil & Gas Lease No.         |
| 87505 SUNDRY NOTICES AND REPORTS ON WELLS                                                                                                           |                                                              | 7. Lease Name or Unit Agreement Name |
| (DO NOT USE THIS FORM FOR PROPOSALS TO DRILL OR TO DEEPEN OR PLUG BACK TO A DIFFERENT RESERVOIR. USE "APPLICATION FOR PERMIT" (FORM C-101) FOR SUCH |                                                              | CRANBERRY BSU STATE COM              |
| PROPOSALS) HOBBS OCD                                                                                                                                |                                                              | 8. Well Number 1H                    |
| Type of Well: Oil Well  Gas We     Name of Operator  EOG RESOL                                                                                      |                                                              | 9. OGRID Number 7377                 |
| 3. Address of Operator                                                                                                                              | 725 1 4 2010                                                 | 10. Pool name or Wildcat             |
| PO BOX 2267                                                                                                                                         | MIDLAND, TX 79702 RECEIVED                                   | BERRY; BONE SPRING, NORTH            |
| 4. Well Location Unit Letter P: 12 feet from the SOUTH line and 507 feet from the EAST line                                                         |                                                              |                                      |
| Section 11 Township 21S Range 33E NMPM County LEA                                                                                                   |                                                              |                                      |
| 11. E                                                                                                                                               | levation (Show whether DR, RKB, RT, GR, etc.                 |                                      |
| 3789' GR                                                                                                                                            |                                                              |                                      |
| 12. Check Appropriate Box to Indicate Nature of Notice, Report or Other Data                                                                        |                                                              |                                      |
| NOTICE OF INTENTION TO: SUBSEQUENT REPORT OF:                                                                                                       |                                                              |                                      |
| PERFORM REMEDIAL WORK ☐ PLUG AND ABANDON ☐ REMEDIAL WORK ☐ ALTERING CASING ☐                                                                        |                                                              |                                      |
| TEMPORARILY ABANDON                                                                                                                                 |                                                              |                                      |
| DOWNHOLE COMMINGLE                                                                                                                                  |                                                              |                                      |
| CLOSED-LOOP SYSTEM  OTHER: OTHER: Completion                                                                                                        |                                                              |                                      |
| 13. Describe proposed or completed operations. (Clearly state all pertinent details, and give pertinent dates, including estimated date             |                                                              |                                      |
| of starting any proposed work). SEE RULE 19.15.7.14 NMAC. For Multiple Completions: Attach wellbore diagram of proposed completion or recompletion. |                                                              |                                      |
|                                                                                                                                                     |                                                              |                                      |
| This well location was re-surveyed January 25, 2018 - the SHL location is 12' FSL and 507' FEL                                                      |                                                              |                                      |
|                                                                                                                                                     |                                                              |                                      |
|                                                                                                                                                     |                                                              |                                      |
|                                                                                                                                                     |                                                              |                                      |
|                                                                                                                                                     |                                                              |                                      |
|                                                                                                                                                     |                                                              |                                      |
|                                                                                                                                                     |                                                              |                                      |
|                                                                                                                                                     |                                                              |                                      |
| Spud Date: 07/18/2014                                                                                                                               | Rig Release Date: 08/24                                      | /2014                                |
| h                                                                                                                                                   |                                                              |                                      |
| I hereby certify that the information above is true and complete to the best of my knowledge and belief.                                            |                                                              |                                      |
| No Maddal                                                                                                                                           |                                                              |                                      |
| SIGNATURE JAY IVIUGOS                                                                                                                               | TITLE Regulatory Analyst                                     | DATE 02/14/2018                      |
| Type or print name Kay Maddox                                                                                                                       | E-mail address: kay_maddox@ec                                | gresources.com PHONE: 432-686-3658   |
| For State Use Only                                                                                                                                  |                                                              |                                      |
| APPROVED BY: Offen That TITLE Staff MgR DATE 2-14-18 Conditions of Approval (if any):                                                               |                                                              |                                      |