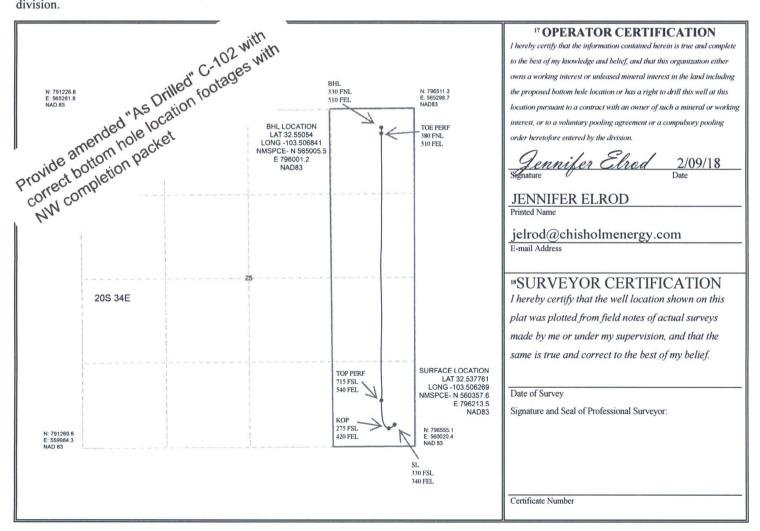

Township

**20S** 

25

1220 South St. Francis Dr.

Santa Fe, NM 87505

X AMENDED REPORT

WELL LOCATION AND ACREAGE DEDICATION PLAT <sup>1</sup> API Number <sup>2</sup> Pool Code <sup>3</sup> Pool Name Lea: Bone Spring, South 37580 30-025-43110 <sup>4</sup> Property Code **Property Name** <sup>6</sup> Well Number LEA SOUTH 25 FED COM WCA 12H 12H 318092 OGRID No. Operator Name <sup>9</sup> Elevation Chisholm Energy Operating, LLC 372137 3760

> <sup>10</sup> Surface Location Feet from the North/South line Feet from the East/West line County 330 SOUTH 340 **EAST** LEA

11 Bottom Hole Location If Different From Surface

| Bottom Hote Econton in Billeront Hom Surface |                                   |          |                       |         |               |                  |               |                |        |
|----------------------------------------------|-----------------------------------|----------|-----------------------|---------|---------------|------------------|---------------|----------------|--------|
| UL or lot no.                                | Section                           | Township | Range                 | Lot Idn | Feet from the | North/South line | Feet from the | East/West line | County |
| P                                            | 25                                | 20S      | 34E                   |         | 330           | NORTH            | 510           | EAST           | LEA    |
| 12 Dedicated Acres                           | Dedicated Acres 3 Joint or Infill |          | 14 Consolidation Code |         | der No.       |                  |               |                |        |
| 160                                          |                                   |          |                       |         |               |                  |               |                |        |