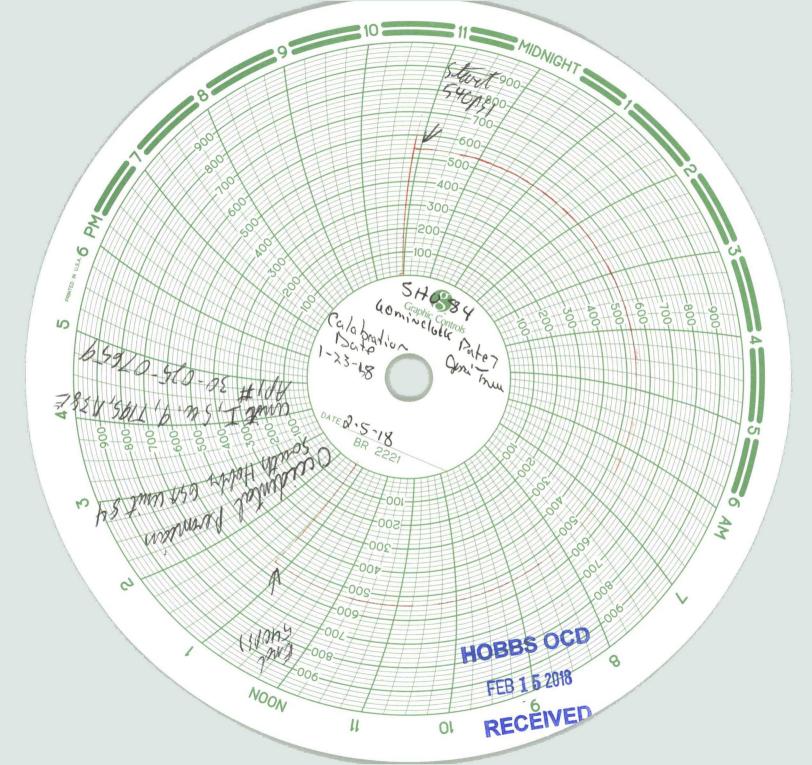

| Submit 1 Copy To Appropriate District State of New Mexico Office                                                                                                                                                               | Form C-103                                                                                                                                                                                                                                                                                                                                                                                                                                                                                                                                                                                                                                                                                                                                                                                                                                                                                                                                                                                                                                                                                                                                                                                                                                                                                                                                                                                                                                                           |  |  |  |  |  |
|--------------------------------------------------------------------------------------------------------------------------------------------------------------------------------------------------------------------------------|----------------------------------------------------------------------------------------------------------------------------------------------------------------------------------------------------------------------------------------------------------------------------------------------------------------------------------------------------------------------------------------------------------------------------------------------------------------------------------------------------------------------------------------------------------------------------------------------------------------------------------------------------------------------------------------------------------------------------------------------------------------------------------------------------------------------------------------------------------------------------------------------------------------------------------------------------------------------------------------------------------------------------------------------------------------------------------------------------------------------------------------------------------------------------------------------------------------------------------------------------------------------------------------------------------------------------------------------------------------------------------------------------------------------------------------------------------------------|--|--|--|--|--|
| District I – (575) 393-6161<br>Energy, Minerals and Natural Resources                                                                                                                                                          | Revised July 18, 2013                                                                                                                                                                                                                                                                                                                                                                                                                                                                                                                                                                                                                                                                                                                                                                                                                                                                                                                                                                                                                                                                                                                                                                                                                                                                                                                                                                                                                                                |  |  |  |  |  |
| District II - (575) 744 CIBBS OCDOIL CONSERVATION DIVISION 811 S. First St., Artein CIBBS OCDOIL CONSERVATION DIVISION                                                                                                         | 30-025-07659<br>5. Indicate Type of Lease                                                                                                                                                                                                                                                                                                                                                                                                                                                                                                                                                                                                                                                                                                                                                                                                                                                                                                                                                                                                                                                                                                                                                                                                                                                                                                                                                                                                                            |  |  |  |  |  |
| District III – (505) 334-6178 1220 South St. Francis Dr.                                                                                                                                                                       | STATE FEE                                                                                                                                                                                                                                                                                                                                                                                                                                                                                                                                                                                                                                                                                                                                                                                                                                                                                                                                                                                                                                                                                                                                                                                                                                                                                                                                                                                                                                                            |  |  |  |  |  |
| 1000 Rio Brazos Rd., Azter, NM 874102018<br>District IV – (505) 476-3460 D 15 2018<br>1220 S. St. Francis Dr., Santa Fe, NM<br>87505 Santa Fe, NM 87505                                                                        | 6. State Oil & Gas Lease No.                                                                                                                                                                                                                                                                                                                                                                                                                                                                                                                                                                                                                                                                                                                                                                                                                                                                                                                                                                                                                                                                                                                                                                                                                                                                                                                                                                                                                                         |  |  |  |  |  |
| SUNDRENOTICES AND REPORTS ON WELLS                                                                                                                                                                                             | 7. Lease Name or Unit Agreement Name                                                                                                                                                                                                                                                                                                                                                                                                                                                                                                                                                                                                                                                                                                                                                                                                                                                                                                                                                                                                                                                                                                                                                                                                                                                                                                                                                                                                                                 |  |  |  |  |  |
| (DO NOT USE THIS FORM FOR PROPOSALS TO DRILL OR TO DEEPEN OR PLUG BACK TO A<br>DIFFERENT RESERVOIR. USE "APPLICATION FOR PERMIT" (FORM C-101) FOR SUCH                                                                         | South Hobbs (G/SA) Unit                                                                                                                                                                                                                                                                                                                                                                                                                                                                                                                                                                                                                                                                                                                                                                                                                                                                                                                                                                                                                                                                                                                                                                                                                                                                                                                                                                                                                                              |  |  |  |  |  |
| PROPOSALS.) 1. Type of Well: Oil Well Gas Well Other Temporarily Abandoned                                                                                                                                                     | 8. Well Number 84                                                                                                                                                                                                                                                                                                                                                                                                                                                                                                                                                                                                                                                                                                                                                                                                                                                                                                                                                                                                                                                                                                                                                                                                                                                                                                                                                                                                                                                    |  |  |  |  |  |
| 2. Name of Operator<br>Occidental Permian, Ltd                                                                                                                                                                                 | 9. OGRID Number 157984                                                                                                                                                                                                                                                                                                                                                                                                                                                                                                                                                                                                                                                                                                                                                                                                                                                                                                                                                                                                                                                                                                                                                                                                                                                                                                                                                                                                                                               |  |  |  |  |  |
| 3. Address of Operator                                                                                                                                                                                                         | 10. Pool name or Wildcat                                                                                                                                                                                                                                                                                                                                                                                                                                                                                                                                                                                                                                                                                                                                                                                                                                                                                                                                                                                                                                                                                                                                                                                                                                                                                                                                                                                                                                             |  |  |  |  |  |
| HCR 1 Box 90 Denver City, TX 79323                                                                                                                                                                                             | Hobbs (G/SA)                                                                                                                                                                                                                                                                                                                                                                                                                                                                                                                                                                                                                                                                                                                                                                                                                                                                                                                                                                                                                                                                                                                                                                                                                                                                                                                                                                                                                                                         |  |  |  |  |  |
| 4. Well Location<br>Unit Letter I : 1995 feet from the South line and 6                                                                                                                                                        | 360 Fast Li                                                                                                                                                                                                                                                                                                                                                                                                                                                                                                                                                                                                                                                                                                                                                                                                                                                                                                                                                                                                                                                                                                                                                                                                                                                                                                                                                                                                                                                          |  |  |  |  |  |
| Unit Letter       I       1995       feet from the       South       line and       6         Section       9       Township       19-S       Range       38-E                                                                 | 660         feet from the         East         line           NMPM         Lea         County         Image: Count |  |  |  |  |  |
| 11. Elevation (Show whether DR, RKB, RT, GR, etc.                                                                                                                                                                              |                                                                                                                                                                                                                                                                                                                                                                                                                                                                                                                                                                                                                                                                                                                                                                                                                                                                                                                                                                                                                                                                                                                                                                                                                                                                                                                                                                                                                                                                      |  |  |  |  |  |
| 3585' GL                                                                                                                                                                                                                       |                                                                                                                                                                                                                                                                                                                                                                                                                                                                                                                                                                                                                                                                                                                                                                                                                                                                                                                                                                                                                                                                                                                                                                                                                                                                                                                                                                                                                                                                      |  |  |  |  |  |
| 12. Check Appropriate Box to Indicate Nature of Notice,                                                                                                                                                                        | Report or Other Data                                                                                                                                                                                                                                                                                                                                                                                                                                                                                                                                                                                                                                                                                                                                                                                                                                                                                                                                                                                                                                                                                                                                                                                                                                                                                                                                                                                                                                                 |  |  |  |  |  |
| NOTICE OF INTENTION TO: SUE                                                                                                                                                                                                    | SEQUENT REPORT OF:                                                                                                                                                                                                                                                                                                                                                                                                                                                                                                                                                                                                                                                                                                                                                                                                                                                                                                                                                                                                                                                                                                                                                                                                                                                                                                                                                                                                                                                   |  |  |  |  |  |
|                                                                                                                                                                                                                                |                                                                                                                                                                                                                                                                                                                                                                                                                                                                                                                                                                                                                                                                                                                                                                                                                                                                                                                                                                                                                                                                                                                                                                                                                                                                                                                                                                                                                                                                      |  |  |  |  |  |
| TEMPORARILY ABANDON CHANGE PLANS COMMENCE DR<br>PULL OR ALTER CASING MULTIPLE COMPL CASING/CEMEN                                                                                                                               | ILLING OPNS. P AND A                                                                                                                                                                                                                                                                                                                                                                                                                                                                                                                                                                                                                                                                                                                                                                                                                                                                                                                                                                                                                                                                                                                                                                                                                                                                                                                                                                                                                                                 |  |  |  |  |  |
|                                                                                                                                                                                                                                | _                                                                                                                                                                                                                                                                                                                                                                                                                                                                                                                                                                                                                                                                                                                                                                                                                                                                                                                                                                                                                                                                                                                                                                                                                                                                                                                                                                                                                                                                    |  |  |  |  |  |
| CLOSED-LOOP SYSTEM                                                                                                                                                                                                             | integrity test/TA status extension                                                                                                                                                                                                                                                                                                                                                                                                                                                                                                                                                                                                                                                                                                                                                                                                                                                                                                                                                                                                                                                                                                                                                                                                                                                                                                                                                                                                                                   |  |  |  |  |  |
| <ol> <li>Describe proposed or completed operations. (Clearly state all pertinent details, ar<br/>of starting any proposed work). SEE RULE 19.15.7.14 NMAC. For Multiple Co<br/>proposed completion or recompletion.</li> </ol> | d give pertinent dates, including estimated date                                                                                                                                                                                                                                                                                                                                                                                                                                                                                                                                                                                                                                                                                                                                                                                                                                                                                                                                                                                                                                                                                                                                                                                                                                                                                                                                                                                                                     |  |  |  |  |  |
| Date of test: 02/05/2018                                                                                                                                                                                                       |                                                                                                                                                                                                                                                                                                                                                                                                                                                                                                                                                                                                                                                                                                                                                                                                                                                                                                                                                                                                                                                                                                                                                                                                                                                                                                                                                                                                                                                                      |  |  |  |  |  |
| Pressure readings: Inital - 540 PSI Ending - 540 PSI                                                                                                                                                                           |                                                                                                                                                                                                                                                                                                                                                                                                                                                                                                                                                                                                                                                                                                                                                                                                                                                                                                                                                                                                                                                                                                                                                                                                                                                                                                                                                                                                                                                                      |  |  |  |  |  |
| Length of test: 30 minutes<br>Witnessed: NO                                                                                                                                                                                    |                                                                                                                                                                                                                                                                                                                                                                                                                                                                                                                                                                                                                                                                                                                                                                                                                                                                                                                                                                                                                                                                                                                                                                                                                                                                                                                                                                                                                                                                      |  |  |  |  |  |
|                                                                                                                                                                                                                                |                                                                                                                                                                                                                                                                                                                                                                                                                                                                                                                                                                                                                                                                                                                                                                                                                                                                                                                                                                                                                                                                                                                                                                                                                                                                                                                                                                                                                                                                      |  |  |  |  |  |
| This Approval of Tomas                                                                                                                                                                                                         |                                                                                                                                                                                                                                                                                                                                                                                                                                                                                                                                                                                                                                                                                                                                                                                                                                                                                                                                                                                                                                                                                                                                                                                                                                                                                                                                                                                                                                                                      |  |  |  |  |  |
| Abandonment Expires                                                                                                                                                                                                            |                                                                                                                                                                                                                                                                                                                                                                                                                                                                                                                                                                                                                                                                                                                                                                                                                                                                                                                                                                                                                                                                                                                                                                                                                                                                                                                                                                                                                                                                      |  |  |  |  |  |
| This Approval of Temporary<br>Abandonment Expires 2/5/2020                                                                                                                                                                     |                                                                                                                                                                                                                                                                                                                                                                                                                                                                                                                                                                                                                                                                                                                                                                                                                                                                                                                                                                                                                                                                                                                                                                                                                                                                                                                                                                                                                                                                      |  |  |  |  |  |
|                                                                                                                                                                                                                                |                                                                                                                                                                                                                                                                                                                                                                                                                                                                                                                                                                                                                                                                                                                                                                                                                                                                                                                                                                                                                                                                                                                                                                                                                                                                                                                                                                                                                                                                      |  |  |  |  |  |
| Spud Date: Rig Release Date:                                                                                                                                                                                                   |                                                                                                                                                                                                                                                                                                                                                                                                                                                                                                                                                                                                                                                                                                                                                                                                                                                                                                                                                                                                                                                                                                                                                                                                                                                                                                                                                                                                                                                                      |  |  |  |  |  |
| Splu Date.                                                                                                                                                                                                                     |                                                                                                                                                                                                                                                                                                                                                                                                                                                                                                                                                                                                                                                                                                                                                                                                                                                                                                                                                                                                                                                                                                                                                                                                                                                                                                                                                                                                                                                                      |  |  |  |  |  |
|                                                                                                                                                                                                                                |                                                                                                                                                                                                                                                                                                                                                                                                                                                                                                                                                                                                                                                                                                                                                                                                                                                                                                                                                                                                                                                                                                                                                                                                                                                                                                                                                                                                                                                                      |  |  |  |  |  |
| I hereby certify that the information above is true and complete to the best of my knowledge                                                                                                                                   | ge and belief.                                                                                                                                                                                                                                                                                                                                                                                                                                                                                                                                                                                                                                                                                                                                                                                                                                                                                                                                                                                                                                                                                                                                                                                                                                                                                                                                                                                                                                                       |  |  |  |  |  |
| SIGNATURE LENdy a Show TITLE Admin. Associate                                                                                                                                                                                  | DATE 02/13/2018                                                                                                                                                                                                                                                                                                                                                                                                                                                                                                                                                                                                                                                                                                                                                                                                                                                                                                                                                                                                                                                                                                                                                                                                                                                                                                                                                                                                                                                      |  |  |  |  |  |
| Type or print name Merdy A. Johnson E-mail address: mendy_johnso                                                                                                                                                               | on@oxy.com PHONE: 806-592-6280                                                                                                                                                                                                                                                                                                                                                                                                                                                                                                                                                                                                                                                                                                                                                                                                                                                                                                                                                                                                                                                                                                                                                                                                                                                                                                                                                                                                                                       |  |  |  |  |  |
| For State Use Only M 1 14 K                                                                                                                                                                                                    |                                                                                                                                                                                                                                                                                                                                                                                                                                                                                                                                                                                                                                                                                                                                                                                                                                                                                                                                                                                                                                                                                                                                                                                                                                                                                                                                                                                                                                                                      |  |  |  |  |  |
| APPROVED BY:                                                                                                                                                                                                                   |                                                                                                                                                                                                                                                                                                                                                                                                                                                                                                                                                                                                                                                                                                                                                                                                                                                                                                                                                                                                                                                                                                                                                                                                                                                                                                                                                                                                                                                                      |  |  |  |  |  |
| V                                                                                                                                                                                                                              | /                                                                                                                                                                                                                                                                                                                                                                                                                                                                                                                                                                                                                                                                                                                                                                                                                                                                                                                                                                                                                                                                                                                                                                                                                                                                                                                                                                                                                                                                    |  |  |  |  |  |
|                                                                                                                                                                                                                                | Γ                                                                                                                                                                                                                                                                                                                                                                                                                                                                                                                                                                                                                                                                                                                                                                                                                                                                                                                                                                                                                                                                                                                                                                                                                                                                                                                                                                                                                                                                    |  |  |  |  |  |