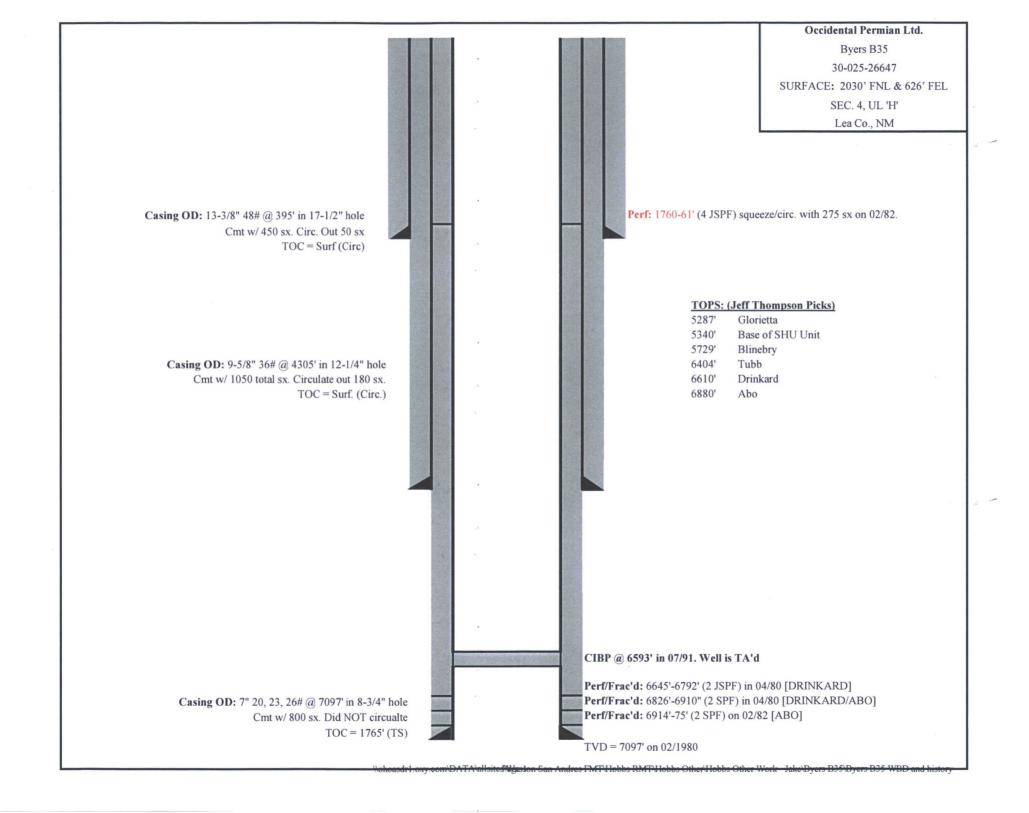

| Submit 1 Copy To Appropriate District Office State of New Mexico Office France: Minerals and Natural Resources                                                                          | Form C-103<br>Revised July 18, 2013       |  |  |  |  |  |
|-----------------------------------------------------------------------------------------------------------------------------------------------------------------------------------------|-------------------------------------------|--|--|--|--|--|
| District I – (575) 393-6161 Energy, Minerals and Natural Resources 1625 N. French Dr. Hebbs NM-88240                                                                                    | WELL API NO.                              |  |  |  |  |  |
| District II – (575) THE BB 1 S. First St., Artesia, NM 88210 OIL CONSERVATION DIVISION                                                                                                  | 30-025-26647                              |  |  |  |  |  |
| District III - (505) 334-6178 12018 1220 South St. Francis Dr. 1000 Rio Brazos Rd., Artice Br. 185, 2018 Santa Fe. NM 87505                                                             | 5. Indicate Type of Lease  STATE FEE      |  |  |  |  |  |
| District IV - (505) 4/6-3460                                                                                                                                                            | 6. State Oil & Gas Lease No.              |  |  |  |  |  |
| 1220 S. St. Francis Dr. Santa Fe. NA<br>87505 RECEIVED                                                                                                                                  |                                           |  |  |  |  |  |
| SUNDRY NOTICES AND REPORTS ON WELLS (DO NOT USE THIS FORM FOR PROPOSALS TO DRILL OR TO DEEPEN OR PLUG BACK TO A DIFFERENT RESERVOIR. USE "APPLICATION FOR PERMIT" (FORM C-101) FOR SUCH | 7. Lease Name or Unit Agreement Name      |  |  |  |  |  |
| PROPOSALS.)                                                                                                                                                                             | Byers "B"  8. Well Number 35              |  |  |  |  |  |
| 1. Type of Well: Oil Well Gas Well Other Temporarily Abandoned                                                                                                                          | 9. OGRID Number 157984                    |  |  |  |  |  |
| Name of Operator     Occidental Permian, Ltd                                                                                                                                            | /                                         |  |  |  |  |  |
| 3. Address of Operator                                                                                                                                                                  | 10. Pool name or Wildcat                  |  |  |  |  |  |
| HCR 1 Box 90 Denver City, TX 79323                                                                                                                                                      | Hobbs (G/SA)                              |  |  |  |  |  |
| 4. Well Location Unit Letter H: 2030 feet from the North line and 6                                                                                                                     | feet from the East line                   |  |  |  |  |  |
| Section 4 Township 19-S Range 38-E                                                                                                                                                      | NMPM Lea County                           |  |  |  |  |  |
| 11. Elevation (Show whether DR, RKB, RT, GR, etc.)                                                                                                                                      |                                           |  |  |  |  |  |
| 3630' RDB                                                                                                                                                                               |                                           |  |  |  |  |  |
| 12. Check Appropriate Box to Indicate Nature of Notice,                                                                                                                                 | Report or Other Data                      |  |  |  |  |  |
| NOTICE OF INTENTION TO: SUBS                                                                                                                                                            | SEQUENT REPORT OF:                        |  |  |  |  |  |
| PERFORM REMEDIAL WORK PLUG AND ABANDON REMEDIAL WORK                                                                                                                                    |                                           |  |  |  |  |  |
| TEMPORARILY ABANDON                                                                                                                                                                     | _                                         |  |  |  |  |  |
| PULL OR ALTER CASING   MULTIPLE COMPL   CASING/CEMENT DOWNHOLE COMMINGLE                                                                                                                | JOB                                       |  |  |  |  |  |
| CLOSED-LOOP SYSTEM                                                                                                                                                                      | _                                         |  |  |  |  |  |
|                                                                                                                                                                                         | ntegrity test/TA status extension request |  |  |  |  |  |
| <ol> <li>Describe proposed or completed operations. (Clearly state all pertinent details, and<br/>of starting any proposed work). SEE RULE 19.15.7.14 NMAC. For Multiple Con</li> </ol> |                                           |  |  |  |  |  |
| proposed completion or recompletion.                                                                                                                                                    |                                           |  |  |  |  |  |
| Date of test: 02/07/2018                                                                                                                                                                |                                           |  |  |  |  |  |
| Pressure readings: Initial - 550 PSI Ending - 550 PSI                                                                                                                                   |                                           |  |  |  |  |  |
| Length of test: 30 minutes Witnessed: NO                                                                                                                                                |                                           |  |  |  |  |  |
| Withessed. 140                                                                                                                                                                          |                                           |  |  |  |  |  |
| Oxy respectfully requests a TA extension for Byers "B:" 35. This well is                                                                                                                |                                           |  |  |  |  |  |
| is a 1980's vintage, penetrates the entire San Andres formation and ha<br>We hope to utilize this wellbore for future San Andres development                                            | s 7" casing.                              |  |  |  |  |  |
| We hope to utilize this wellbore for future San Andres development                                                                                                                      | <b>V</b> 2                                |  |  |  |  |  |
| This Approval of Te                                                                                                                                                                     | emporary                                  |  |  |  |  |  |
| LAST T/A Abandonment Exp                                                                                                                                                                | ires 2/7/2019                             |  |  |  |  |  |
|                                                                                                                                                                                         |                                           |  |  |  |  |  |
| Spud Date: EXTENSION Rig Release Date:                                                                                                                                                  |                                           |  |  |  |  |  |
|                                                                                                                                                                                         |                                           |  |  |  |  |  |
| I hereby certify that the information above is true and complete to the best of my knowledge                                                                                            | and helief                                |  |  |  |  |  |
| Thereby certify that the information above is true and complete to the best of my knowledge                                                                                             | and benefit                               |  |  |  |  |  |
| SIGNATURE LANGUE AND TITLE Admin. Associate                                                                                                                                             | DATE 02/13/2018                           |  |  |  |  |  |
|                                                                                                                                                                                         |                                           |  |  |  |  |  |
| Type or print name Mendy A. Johnson E-mail address: mendy_johnson                                                                                                                       | n@oxy.com PHONE: 806-592-6280             |  |  |  |  |  |
| For State Use Only                                                                                                                                                                      | 2/10-1-                                   |  |  |  |  |  |
| APPROVED BY: Alexandritle HO/LL Conditions of Approval (if any):                                                                                                                        | DATE 4/15/2018                            |  |  |  |  |  |
| Conditions of Approval (if any # A                                                                                                                                                      | , -                                       |  |  |  |  |  |