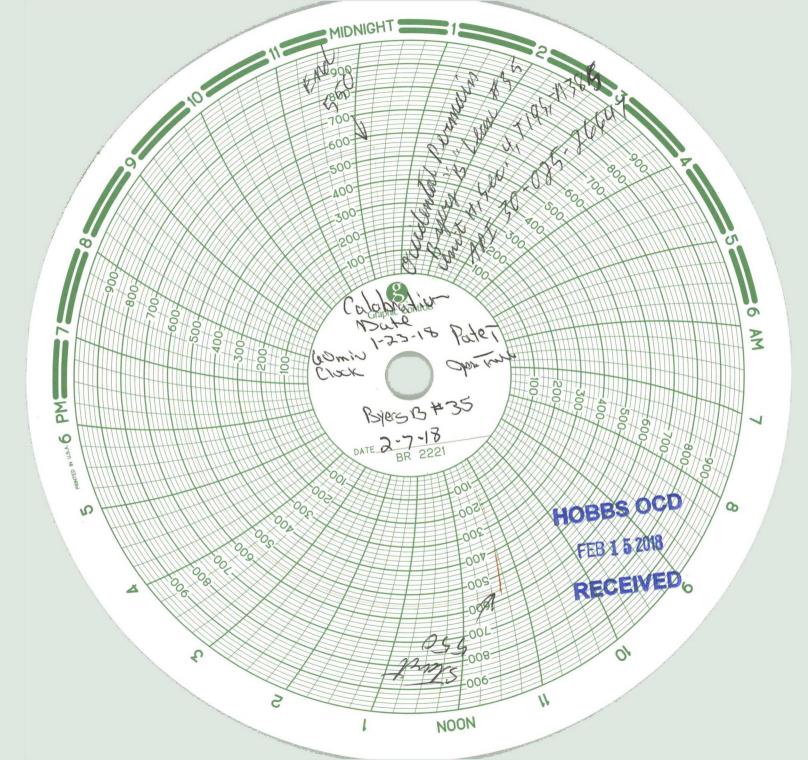

| Submit 1 Copy To Appropriate District Office State of New Mexico Office France: Minerals and Natural Resources                                                                          | Form C-103<br>Revised July 18, 2013       |  |  |  |  |  |
|-----------------------------------------------------------------------------------------------------------------------------------------------------------------------------------------|-------------------------------------------|--|--|--|--|--|
| District I – (575) 393-6161 Energy, Minerals and Natural Resources 1625 N. French Dr. Hebbs NM-88240                                                                                    | WELL API NO.                              |  |  |  |  |  |
| District II – (575) THE BB 1 S. First St., Artesia, NM 88210 OIL CONSERVATION DIVISION                                                                                                  | 30-025-26647                              |  |  |  |  |  |
| District III - (505) 334-6178 12018 1220 South St. Francis Dr. 1000 Rio Brazos Rd., Artice Br. 185, 2018 Santa Fe. NM 87505                                                             | 5. Indicate Type of Lease  STATE FEE      |  |  |  |  |  |
| District IV - (505) 4/6-3460                                                                                                                                                            | 6. State Oil & Gas Lease No.              |  |  |  |  |  |
| 1220 S. St. Francis Dr. Santa Fe. NA<br>87505 RECEIVED                                                                                                                                  |                                           |  |  |  |  |  |
| SUNDRY NOTICES AND REPORTS ON WELLS (DO NOT USE THIS FORM FOR PROPOSALS TO DRILL OR TO DEEPEN OR PLUG BACK TO A DIFFERENT RESERVOIR. USE "APPLICATION FOR PERMIT" (FORM C-101) FOR SUCH | 7. Lease Name or Unit Agreement Name      |  |  |  |  |  |
| PROPOSALS.)                                                                                                                                                                             | Byers "B"  8. Well Number 35              |  |  |  |  |  |
| 1. Type of Well: Oil Well Gas Well Other Temporarily Abandoned                                                                                                                          | 9. OGRID Number 157984                    |  |  |  |  |  |
| Name of Operator     Occidental Permian, Ltd                                                                                                                                            | /                                         |  |  |  |  |  |
| 3. Address of Operator                                                                                                                                                                  | 10. Pool name or Wildcat                  |  |  |  |  |  |
| HCR 1 Box 90 Denver City, TX 79323                                                                                                                                                      | Hobbs (G/SA)                              |  |  |  |  |  |
| 4. Well Location Unit Letter H: 2030 feet from the North line and 6                                                                                                                     | feet from the East line                   |  |  |  |  |  |
| Section 4 Township 19-S Range 38-E                                                                                                                                                      | NMPM Lea County                           |  |  |  |  |  |
| 11. Elevation (Show whether DR, RKB, RT, GR, etc.)                                                                                                                                      |                                           |  |  |  |  |  |
| 3630' RDB                                                                                                                                                                               |                                           |  |  |  |  |  |
| 12. Check Appropriate Box to Indicate Nature of Notice,                                                                                                                                 | Report or Other Data                      |  |  |  |  |  |
| NOTICE OF INTENTION TO: SUBS                                                                                                                                                            | SEQUENT REPORT OF:                        |  |  |  |  |  |
| PERFORM REMEDIAL WORK PLUG AND ABANDON REMEDIAL WORK                                                                                                                                    |                                           |  |  |  |  |  |
| TEMPORARILY ABANDON                                                                                                                                                                     | _                                         |  |  |  |  |  |
| PULL OR ALTER CASING   MULTIPLE COMPL   CASING/CEMENT DOWNHOLE COMMINGLE                                                                                                                | JOB                                       |  |  |  |  |  |
| CLOSED-LOOP SYSTEM                                                                                                                                                                      | _                                         |  |  |  |  |  |
|                                                                                                                                                                                         | ntegrity test/TA status extension request |  |  |  |  |  |
| <ol> <li>Describe proposed or completed operations. (Clearly state all pertinent details, and<br/>of starting any proposed work). SEE RULE 19.15.7.14 NMAC. For Multiple Con</li> </ol> |                                           |  |  |  |  |  |
| proposed completion or recompletion.                                                                                                                                                    |                                           |  |  |  |  |  |
| Date of test: 02/07/2018                                                                                                                                                                |                                           |  |  |  |  |  |
| Pressure readings: Initial - 550 PSI Ending - 550 PSI                                                                                                                                   |                                           |  |  |  |  |  |
| Length of test: 30 minutes Witnessed: NO                                                                                                                                                |                                           |  |  |  |  |  |
| Withessed. 140                                                                                                                                                                          |                                           |  |  |  |  |  |
| Oxy respectfully requests a TA extension for Byers "B:" 35. This well is                                                                                                                |                                           |  |  |  |  |  |
| is a 1980's vintage, penetrates the entire San Andres formation and ha<br>We hope to utilize this wellbore for future San Andres development                                            | s 7" casing.                              |  |  |  |  |  |
| We hope to utilize this wellbore for future San Andres development                                                                                                                      | <b>V</b> 2                                |  |  |  |  |  |
| This Approval of Te                                                                                                                                                                     | emporary                                  |  |  |  |  |  |
| LAST T/A Abandonment Exp                                                                                                                                                                | ires 2/7/2019                             |  |  |  |  |  |
|                                                                                                                                                                                         |                                           |  |  |  |  |  |
| Spud Date: EXTENSION Rig Release Date:                                                                                                                                                  |                                           |  |  |  |  |  |
|                                                                                                                                                                                         |                                           |  |  |  |  |  |
| I hereby certify that the information above is true and complete to the best of my knowledge                                                                                            | and helief                                |  |  |  |  |  |
| Thereby certify that the information above is true and complete to the best of my knowledge                                                                                             | and benefit                               |  |  |  |  |  |
| SIGNATURE LANGUE AND TITLE Admin. Associate                                                                                                                                             | DATE 02/13/2018                           |  |  |  |  |  |
|                                                                                                                                                                                         |                                           |  |  |  |  |  |
| Type or print name Mendy A. Johnson E-mail address: mendy_johnson                                                                                                                       | n@oxy.com PHONE: 806-592-6280             |  |  |  |  |  |
| For State Use Only                                                                                                                                                                      | 2/10-1-                                   |  |  |  |  |  |
| APPROVED BY: Alexandritle HO/LL Conditions of Approval (if any):                                                                                                                        | DATE 4/15/2018                            |  |  |  |  |  |
| Conditions of Approval (if any # A                                                                                                                                                      | , -                                       |  |  |  |  |  |