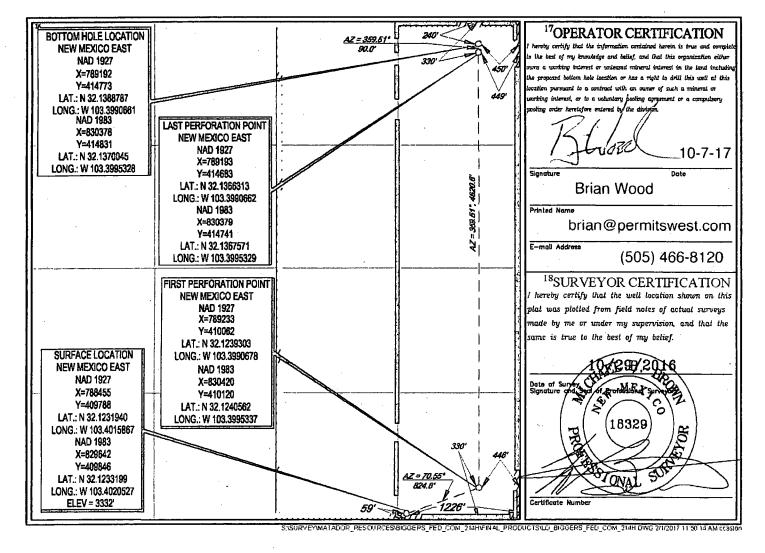

Sante Fe, NM 87505

Department

RECEIVED

AMENDED REPORT

WELL LOCATION AND ACREAGE DEDICATION PLAT

| 30-025-                          |               |                                            |               | 17980 Dogie Draw; Wolf |                           |                           |                     |                        | fcamp                           |  |
|----------------------------------|---------------|--------------------------------------------|---------------|------------------------|---------------------------|---------------------------|---------------------|------------------------|---------------------------------|--|
| <sup>4</sup> Property (          | Code          | BIGGERS FED COM                            |               |                        |                           |                           |                     |                        | °Well Number<br>#214H           |  |
| <sup>7</sup> ogred no.<br>228937 |               | SOPERATOR NAME  MATADOR PRODUCTION COMPANY |               |                        |                           |                           |                     |                        | <sup>9</sup> Elevation<br>3332' |  |
|                                  |               |                                            | <u>-</u>      |                        | <sup>10</sup> Surface Loc | ation                     |                     |                        |                                 |  |
| UL or lot no.                    | Section<br>18 | Township 25-S                              | Range<br>35-E | Lot Idn                | Feet from the 59'         | North/South line<br>SOUTH | Feet from the 1226' | East/West line<br>EAST | County<br>LEA                   |  |
| UL or lot no.                    | Section       | t Township                                 | Range         | Lot Idn                | Feet from the             | North/South line          | Feet from the       | East/West line         | County                          |  |

25-S 35-E 240' NORTH 450' EAST LEA A Consolidation Code <sup>2</sup>Dedicated Acres Joint or Infill Order No. 160 C

No allowable will be assigned to this completion until all interests have been consolidated or a non-standard unit has been approved by the division.