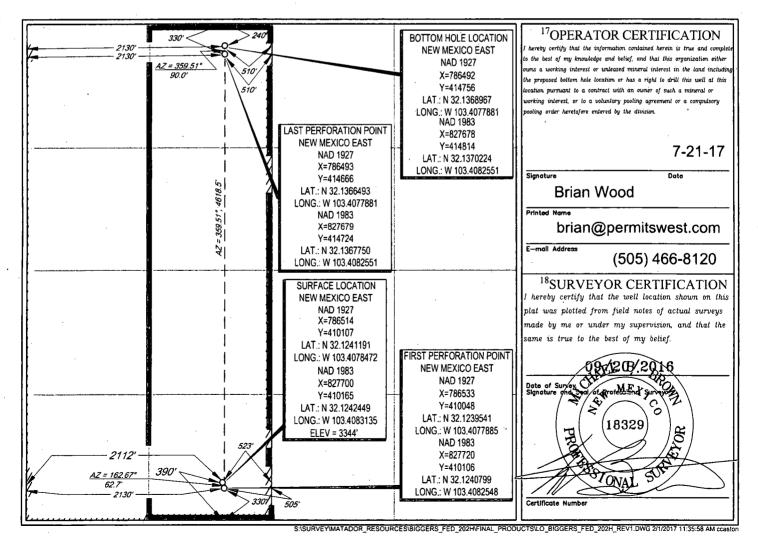

AMENDED REPORT

## WELL LOCATION AND ACREAGE DEDICATION PLAT

| 30-025- 44482              | <sup>2</sup> Pool Code<br>17980 | Dogie Draw; Wolfcamp              |                  |  |  |
|----------------------------|---------------------------------|-----------------------------------|------------------|--|--|
| <sup>4</sup> Property Code | <sup>sp</sup> i<br>BIG          | <sup>6</sup> Well Number<br>#202H |                  |  |  |
| 70GRID No.<br>228937       |                                 | DUCTION COMPANY                   | SElevation 3344' |  |  |

<sup>10</sup>Surface Location

| UL or lot no. | Section | Township | Range | Lot Idn | Feet from the | North/South line | Feet from the | East/West line | . Count |
|---------------|---------|----------|-------|---------|---------------|------------------|---------------|----------------|---------|
| N             | 18      | 25-S     | 35-E  | -       | 390'          | SOUTH            | 2112'         | WEST           | LEA     |
|               |         | l        | 11    |         |               |                  |               |                |         |

| UL or lot no.                        | Section                  | Township    | Range           | Lot 1dn               | Feet from the | North/South line | Feet from the | East/West line | County |
|--------------------------------------|--------------------------|-------------|-----------------|-----------------------|---------------|------------------|---------------|----------------|--------|
| C                                    | 18                       | 25-S        | 35-E            | -                     | 240'          | NORTH            | 2130'         | WEST           | LEA    |
| <sup>12</sup> Dedicated Acres<br>160 | <sup>13</sup> Joint or I | Infill 14Cc | onsolidation Co | de <sup>15</sup> Orde | er No.        | ·                |               | · L            |        |

No allowable will be assigned to this completion until all interests have been consolidated or a non-standard unit has been approved by the division.