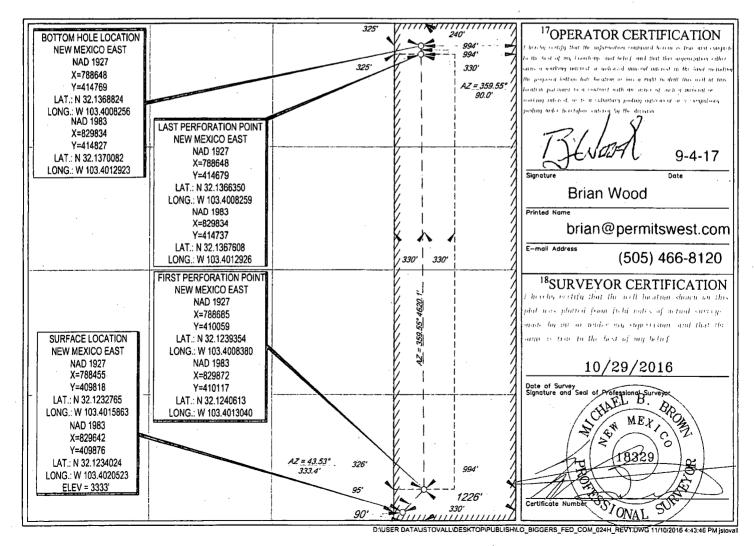

| District 1<br>1625 N. French Dr., J<br>Phone: (575) 393-610<br>District 11<br>811 S. First St., Artes<br>Phone: (575) 748-126<br>District 111<br>1000 Rio Brazos Roa<br>Phone: (505) 334-617<br>District IV<br>1220 S. St. Francis D<br>Phone: (505) 476-340 | d, Aztec, NM 8<br>18 Fax: (505) 3.<br>r., Sante Fe, NM | 7410<br>34-6170 <b>FE</b> B | 1 2 7010          | 1                                                                           |                      | ew Mexico<br>t Natural Resountment<br>TION DIVISIO<br>t. Francis Dr.<br>NM 87505 | irces<br>DN           | Submit o              | FORM C-102<br>Revised August 1, 2011<br>ne copy to appropriate<br>District Office<br>AMENDED REPORT |  |
|--------------------------------------------------------------------------------------------------------------------------------------------------------------------------------------------------------------------------------------------------------------|--------------------------------------------------------|-----------------------------|-------------------|-----------------------------------------------------------------------------|----------------------|----------------------------------------------------------------------------------|-----------------------|-----------------------|-----------------------------------------------------------------------------------------------------|--|
| District IV<br>1220 S. St. Francis Dr., Sante Fe, NM 87505<br>Phone: (505) 476-3460 Fax: (505) 476-3462<br>WELL LOCATION AND ACREAGE DEDICATION PLAT                                                                                                         |                                                        |                             |                   |                                                                             |                      |                                                                                  |                       |                       |                                                                                                     |  |
| <sup>1</sup> API Number<br>30-025- UHUSD                                                                                                                                                                                                                     |                                                        |                             |                   | <sup>2</sup> Pool Code<br>97,779                                            |                      | <sup>3</sup> Pool Name<br>Dogie Draw; Delaware                                   |                       |                       |                                                                                                     |  |
| <sup>4</sup> Property Code<br><sup>7</sup> OGRID No.                                                                                                                                                                                                         |                                                        |                             |                   | <sup>5</sup> Property Name<br>BIGGERS FED COM<br><sup>8</sup> Operator Name |                      |                                                                                  |                       |                       | <sup>6</sup> Well Number<br>#024H<br><sup>9</sup> Elevation                                         |  |
| 228937                                                                                                                                                                                                                                                       |                                                        | MATADOR PRODUCTION COMPANY  |                   |                                                                             |                      |                                                                                  |                       |                       | 3333'                                                                                               |  |
| <sup>10</sup> Surface Location                                                                                                                                                                                                                               |                                                        |                             |                   |                                                                             |                      |                                                                                  |                       |                       |                                                                                                     |  |
| UL or lot no.<br>P                                                                                                                                                                                                                                           | Section                                                | Township<br>25–S            | Range<br>35–E     | Lot idn<br>—                                                                | Feet from the<br>90' | e North/South line<br>SOUTH                                                      | • Feet from the 1226' | East/West IIr<br>EAST | LEA                                                                                                 |  |
|                                                                                                                                                                                                                                                              | · · · · · · · · · · · · · · · · · · ·                  |                             |                   |                                                                             |                      | · · · · · · · · · · · · · · · · · · ·                                            |                       |                       |                                                                                                     |  |
| UL or lot no.<br>A                                                                                                                                                                                                                                           | Section<br>18                                          | Township<br>25–S            | Range<br>35-E     | Lot Ida                                                                     | Feet from the 240'   | e North/South line<br>NORTH                                                      | Feet from the         | East/West lin<br>EAST | e County<br>LEA                                                                                     |  |
| <sup>12</sup> Dedicated Acres                                                                                                                                                                                                                                | <sup>13</sup> Joint or                                 | lnfill   <sup>14</sup> C    | Consolidation Con | de <sup>15</sup> Ord                                                        | ier No.              |                                                                                  | L                     |                       | <u> </u>                                                                                            |  |