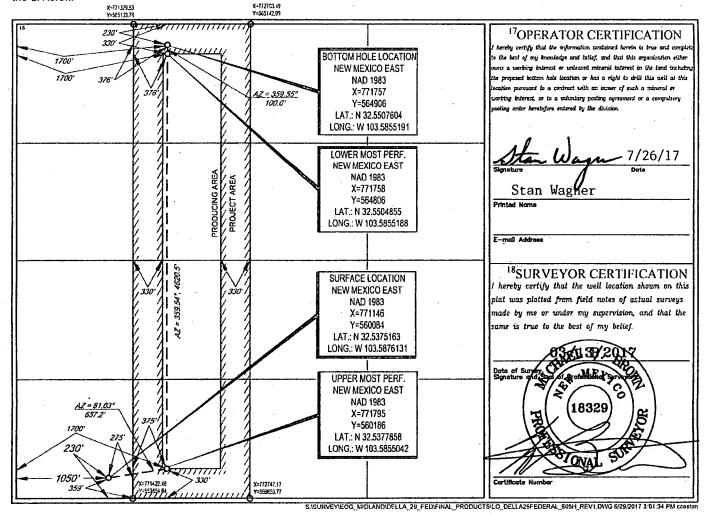

AMENDED REPORT

| u  | ELL. | LO | CAT | TION | AND        | <b>ACREAGE</b> | DEDICA | ATION P       | TAI |
|----|------|----|-----|------|------------|----------------|--------|---------------|-----|
| 77 |      |    |     |      | $\alpha u$ | AUNDAUD        | DEDICE | 7 I I O I I I |     |

| <sup>1</sup> API Number |     | <sup>2</sup> Pool Code |                   | <sup>3</sup> Pool Name | -,                     |
|-------------------------|-----|------------------------|-------------------|------------------------|------------------------|
| 30-025- 445             | 476 | 37580                  | Lea; Bone Spring, | South                  |                        |
| Property Code           | _   | 5Pr                    | operty Name       | ·                      | "Well Number           |
| <del>-37580</del> 3207  | 92  | DELLA                  | 29 FEDERAL        | -                      | #605H                  |
| 7OGRID No.              |     | <sup>8</sup> Оµ        | perator Name      | ,                      | <sup>9</sup> Elevation |
| 7377                    |     | EOG RES                | OURCES, INC.      |                        | 3670'                  |

<sup>10</sup>Surface Location

| UL or lot no. |    | Township | Range | Lot Idn | Feet from the | North/South line | Feet from the | East/West line | County |
|---------------|----|----------|-------|---------|---------------|------------------|---------------|----------------|--------|
| M             | 29 | 20-S     | 34-E  | -       | 230'          | SOUTH            | 1050'         | WEST           | LEA    |

| UL or lot no.                           | Section<br>29                                  | Township<br>20-S | 34-E            | Lot Idn               | Feet from the 230' | North/South line NORTH | Feet from the 1700' | East/West line<br>WEST | LEA |
|-----------------------------------------|------------------------------------------------|------------------|-----------------|-----------------------|--------------------|------------------------|---------------------|------------------------|-----|
| <sup>12</sup> Dedicated Acres<br>160.00 | <sup>13</sup> Joint or Infill <sup>14</sup> Co |                  | onsolidation Co | de <sup>15</sup> Orde | T No.              |                        |                     |                        |     |

No allowable will be assigned to this completion until all interests have been consolidated or a non-standard unit has been approved by the division.