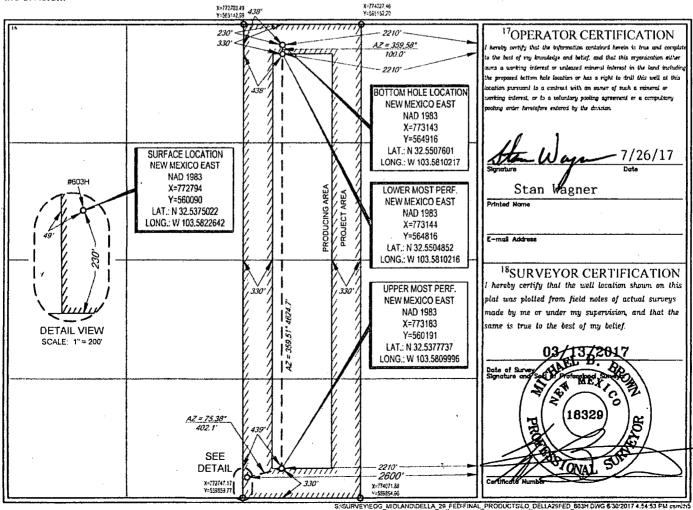

FORM C-102
Revised August 1, 2011
Submit one copy to appropriate
District Office

AMENDED REPORT

WELL LOCATION AND ACREAGE DEDICATION PLAT

| API Number    |            | <sup>2</sup> Pool Code | <sup>3</sup> Pool Name  |                          |  |
|---------------|------------|------------------------|-------------------------|--------------------------|--|
| 30-025- 4 V Y | フソー   3758 | 30                     | Lea; Bone Spring, South |                          |  |
| Property Code |            | <sup>5</sup> Pro       | operty Name             | <sup>6</sup> Well Number |  |
| 315962        |            | DELLA :                | 29 FED COM              | #603H                    |  |
| OGRID No.     |            | 8Op                    | erator Name             | <sup>9</sup> Elevation   |  |
| 7377          |            | EOG RES                | OURCES, INC.            | 3676'                    |  |

<sup>10</sup>Surface Location

| UL or lot no. | Section | Township | Range | Lot Idn | Feet from the | North/South line | Feet from the | East/West line | County |
|---------------|---------|----------|-------|---------|---------------|------------------|---------------|----------------|--------|
| 0             | 29      | 20-S     | 34-E  | -       | 230'          | SOUTH            | 2600'         | EAST           | LEA    |

| UL or lot no.                           | Section<br>29 | Township<br>20-S | Range<br>34-E | Lot Idn             | Feet from the 230' | North/South line NORTH | Feet from the 2210' | East/West line EAST | County<br>LEA |
|-----------------------------------------|---------------|------------------|---------------|---------------------|--------------------|------------------------|---------------------|---------------------|---------------|
| <sup>12</sup> Dedicated Acres<br>160.00 | i i i i       |                  |               | <sup>(S</sup> Order | No.                |                        |                     |                     |               |