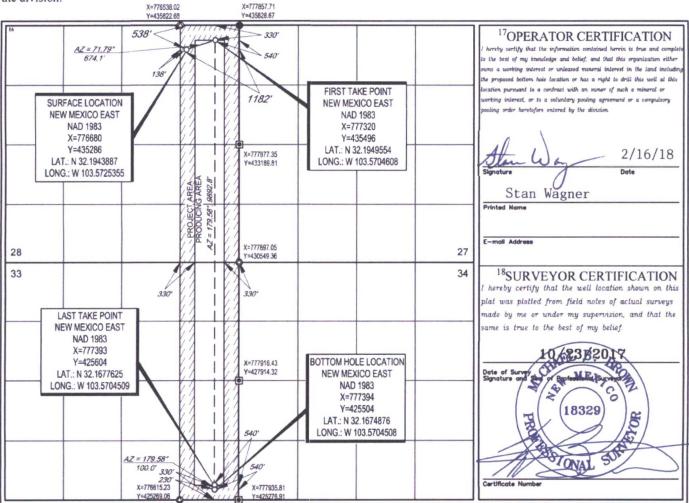

|                            |                          | W                          | ELL LO                 | CATION               | NAND ACR                | EAGE DEDIC                     | ATION PLA     | Т              |                          |        |
|----------------------------|--------------------------|----------------------------|------------------------|----------------------|-------------------------|--------------------------------|---------------|----------------|--------------------------|--------|
|                            | r                        |                            | <sup>2</sup> Pool Code |                      | <sup>3</sup> Pool Name  |                                |               |                |                          |        |
| 30-025-44260               |                          |                            | 9668                   | 2                    | Tr                      | Triste Draw; Bone Spring, East |               |                |                          |        |
| <sup>4</sup> Property Code |                          |                            |                        |                      | SProperty N             | operty Name                    |               |                | <sup>6</sup> Well Number |        |
| 317294                     |                          | CONVOY 28 STATE COM        |                        |                      |                         |                                |               |                | #601H                    |        |
| <sup>7</sup> OGRID No.     |                          | <sup>8</sup> Operator Name |                        |                      |                         |                                |               |                | <sup>9</sup> Elevation   |        |
| 7377                       |                          | EOG RESOURCES, INC.        |                        |                      |                         |                                |               | 3525'          |                          |        |
|                            |                          |                            |                        |                      | <sup>10</sup> Surface L | ocation                        |               |                |                          |        |
| UL or lot no.              | Section                  | Township                   | Range                  | Lot Idn              | Feet from the           | North/South line               | Feet from the | East/West line |                          | County |
| Α                          | 28                       | 24-S                       | 33-E                   | -                    | 538'                    | NORTH                          | 1182'         | EAST           |                          | LEA    |
|                            |                          |                            |                        |                      |                         |                                |               |                |                          |        |
| UL or lot no.              | Section                  | Township                   | Range                  | Lot Idn              | Feet from the           | North/South line               | Feet from the | East/West line |                          | County |
| Р                          | 33                       | 24-S                       | 33-E                   | -                    | 230'                    | SOUTH                          | 540'          | EAS            | ST                       | LEA    |
| Dedicated Acres 320        | <sup>13</sup> Joint or 1 | Infill <sup>14</sup> Cor   | solidation Cod         | e <sup>15</sup> Orde | r No.                   |                                |               |                |                          |        |