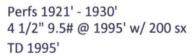

Canyon E&P Company Marlisue Queen Unit No. 8 30-005-62531 2140' FNL & 2475' FWL UL – G, Sec. 24, T14S, R29E

8 5/8" 24# csg at 385' w/ 200 sx cmt. (circ) 4 ½" 11.6# csg at 1995 ' w/ 200 sx cmt, (6 1/4" hole) TOC Unknown TD – 1995' Perfs 1921' – 1930'

## **Canyon E P Company** Marlisue Queen Unit No. 8

Hole size reported to be 6 1/4"

B. Salt 1033'

TOC unknown

NOTES:

4 1/2" 11.6# @ 1995' w/ 200 sx