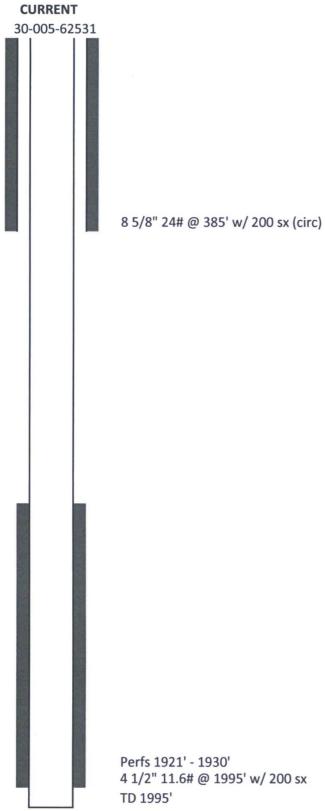

Canyon E&P Company Marlisue Queen Unit No. 8 30-005-62531 2140' FNL & 2475' FWL UL – G, Sec. 24, T14S, R29E

8 5/8" 24# csg at 385' w/ 200 sx cmt. (circ) 4 ½" 11.6# csg at 1995 ' w/ 200 sx cmt, (6 1/4" hole) TOC Unknown TD – 1995' Perfs 1921' – 1930'