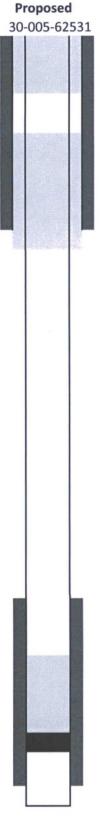

- 1. MIRU plugging equipment. POOH w/ production equipment.
- 2. Run gauge ring. Set CIBP at 1871'. Circulate hole w/ mud laden fluid and pressure test casing to 500 psi.
- 3. Spot 50 sx cement on CIBP.
- 4. POOH to 435'. Spot 20 sx cmt. WOC & Tag.
- 5. Perforate at 100'. Pump sufficient cement to circulate to surface inside/outside of 4 ½" casing.
- 6. Cut off wellhead 3 feet below ground level.
- 7. Verify cement to surface on all strings.
- 8. Install upright P&A marker and cut off anchors.

NOTES: Mud laden fluid consists of 9.5 ppg with 25 sx salt gel per 100 bbls of fluid. If casing will not hold pressure, contact the OCD for instructions prior to preceding with P&A.

## \* NO TAG REQUIRED IF CASING TESTS

SPOT 50 SX CMT ON CIBP \* CIRC W/ MLF, PRESSURE TEST CSG SET CIBP AT 1871'

POOH TO 435'. SPOT 20 SX CMT. WOC & TAG.

PERF AT 100'. CIRC CMT TO SURFACE INSIDE/OUTSIDE 4 1/2" CASING

CUT OFF WELLHEAD 3' BELOW GL VERIFY CEMENT TO SURFACE ALL STRINGS INSTALL P&A MARKER