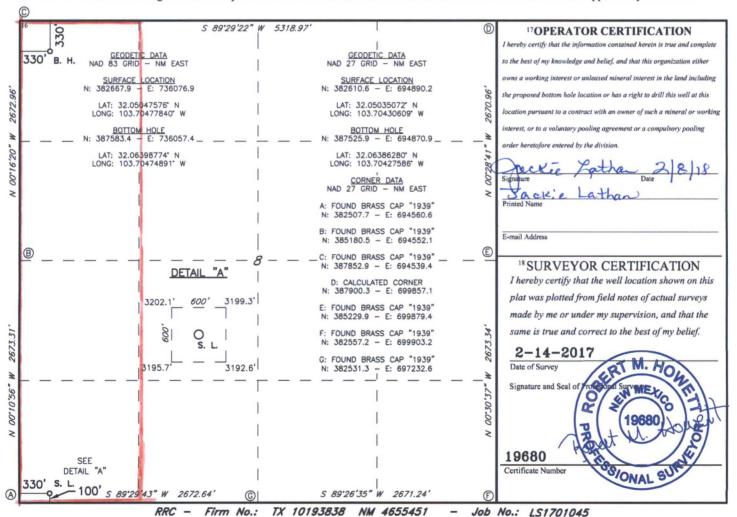

☐ AMENDED REPORT

|                                                   |                                           | W                     | CLL L           | JCATIO                    | N AND AC      | REAGE DEDIC               | ATION PLA     | 1              |               |             |  |
|---------------------------------------------------|-------------------------------------------|-----------------------|-----------------|---------------------------|---------------|---------------------------|---------------|----------------|---------------|-------------|--|
| 1 API Number                                      |                                           |                       |                 | <sup>2</sup> Pool Code    |               | <sup>3</sup> Pool Name    |               |                |               |             |  |
| 30-025-43913                                      |                                           |                       | 9               | 98065                     |               | WC-025 G-08 5263205N; Upp |               |                | er Wolfcamp   |             |  |
| <sup>4</sup> Property Code                        |                                           |                       |                 | 5 Property                | perty Name    |                           |               |                | 6 Well Number |             |  |
| 39542                                             |                                           | RED HILLS WEST UNIT   |                 |                           |               |                           |               |                |               | 018H        |  |
| 7 OGRID NO.                                       |                                           |                       | 8 Operator Name |                           |               |                           |               |                |               | 9 Elevation |  |
| 14744                                             |                                           | MEWBOURNE OIL COMPANY |                 |                           |               |                           |               |                | 3195'         |             |  |
| <sup>10</sup> Surface Location                    |                                           |                       |                 |                           |               |                           |               |                |               |             |  |
| UL or lot no.                                     | Section                                   | Township              | Range           | Lot Idn                   | Feet from the | North/South line          | Feet From the | East/West line |               | County      |  |
| M                                                 | 8                                         | 26S                   | 32E             |                           | 100           | SOUTH                     | 330           | WEST           |               | LEA         |  |
| 11 Bottom Hole Location If Different From Surface |                                           |                       |                 |                           |               |                           |               |                |               |             |  |
| UL or lot no.                                     | Section                                   | Township              | Range           | Lot Idn                   | Feet from the | North/South line          | Feet from the | East/West line |               | County      |  |
| D                                                 | 8                                         | 26S                   | 32E             |                           | 330           | NORTH                     | 389           | WEST           |               | LEA         |  |
| 12 Dedicated Acres                                | Dedicated Acres 13 Joint or Infill 14 Con |                       | onsolidation    | idation Code 15 Order No. |               |                           |               |                |               |             |  |
| 160                                               |                                           |                       |                 |                           |               |                           |               |                |               |             |  |