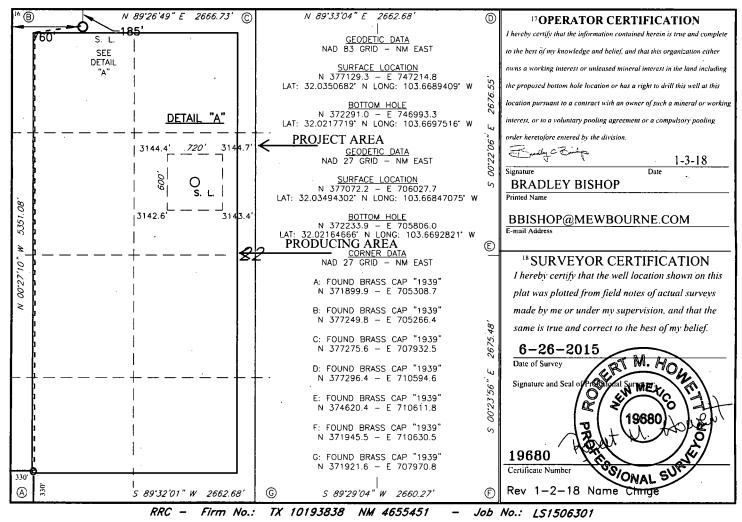

AMENDED REPORT

| 30-0                                            | API Number<br>25 | 44491                                                        | 3             | 2 Pool Code<br>83600 | 83610                 | RED              | <sup>3</sup> Pool Nam | VVE7           |                                       |
|-------------------------------------------------|------------------|--------------------------------------------------------------|---------------|----------------------|-----------------------|------------------|-----------------------|----------------|---------------------------------------|
| 30-025-<br><sup>4</sup> Property Code<br>320794 |                  | <sup>5</sup> Property Name<br>RED HILLS WEST 22 WODM FED COM |               |                      |                       |                  |                       | - 1            | <sup>6</sup> Well Number<br><b>4H</b> |
| 70GRID NO.<br>14744                             |                  | <sup>8</sup> Operator Name<br><b>MEWBOURNE OIL COMPANY</b>   |               |                      |                       |                  |                       |                | <sup>9</sup> Elevation<br><b>3144</b> |
|                                                 |                  | •                                                            |               |                      | <sup>10</sup> Surface | Location         |                       |                |                                       |
| UL or lot no.                                   | Section          | Township                                                     | Range         | Lot Idn              | Feet from the         | North/South line | Feet From the         | East/West line | County                                |
| D                                               | 22               | 26S                                                          | 32E           |                      | 185                   | NORTH            | 760                   | WEST           | LEA                                   |
| · · ·                                           |                  |                                                              | 11            | Bottom H             | ole Location          | If Different Fro | om Surface            |                |                                       |
| UL or lot no.                                   | Section          | Township                                                     | Range         | Lot Idn              | Feet from the         | North/South line | Feet from the         | East/West line | County                                |
| М                                               | 22               | 26S                                                          | 32E           |                      | 330                   | SOUTH            | 330                   | WEST           | LEA                                   |
| <sup>2</sup> Dedicated Acre<br>320              | s 13 Joint       | or Infill 14 (                                               | Consolidation | Code 15 C            | Order No.             | <u> </u>         |                       |                |                                       |