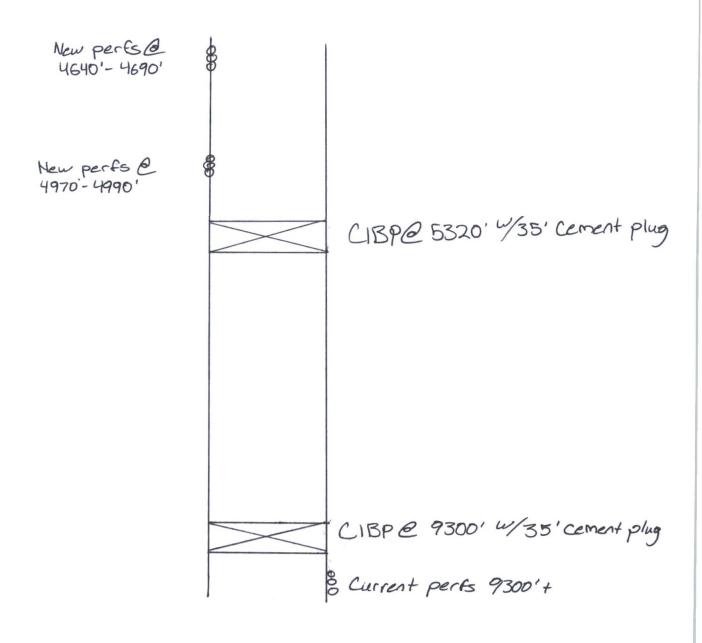

| Submit 1 Copy To Appropriate District Stat<br>Office Energy, Min                                                                                                                                                                                                                                                                                                                                                                                                                                                                                                                                                                                                                                                                                                                                                                                                                                                                                                                                       | mit 1 Copy To Appropriate District<br>ice 5 N. French Dr., Hobbs, NM 88240<br>S. First St., Artesia, NM 88240<br>S. First St., Artesia, NM 88240<br>O Rio Brazos Rd., Aztec, NM 87410 FB |                                                       |  |  |  |
|--------------------------------------------------------------------------------------------------------------------------------------------------------------------------------------------------------------------------------------------------------------------------------------------------------------------------------------------------------------------------------------------------------------------------------------------------------------------------------------------------------------------------------------------------------------------------------------------------------------------------------------------------------------------------------------------------------------------------------------------------------------------------------------------------------------------------------------------------------------------------------------------------------------------------------------------------------------------------------------------------------|------------------------------------------------------------------------------------------------------------------------------------------------------------------------------------------|-------------------------------------------------------|--|--|--|
| District II – (575) 748-1283                                                                                                                                                                                                                                                                                                                                                                                                                                                                                                                                                                                                                                                                                                                                                                                                                                                                                                                                                                           |                                                                                                                                                                                          | Revised July 18, 2013<br>WELL API NO.<br>30-025-26104 |  |  |  |
| 811 S. First St., Artesia, NM 88210 4 2018 CONS<br><u>District III</u> – (505) 334-6178                                                                                                                                                                                                                                                                                                                                                                                                                                                                                                                                                                                                                                                                                                                                                                                                                                                                                                                | Servation Division<br>South St. Francis Dr.                                                                                                                                              | 5. Indicate Type of Lease<br>STATE SFEE               |  |  |  |
| District I – (575) 393-6161<br>1625 N. French Dr., Hobbs, NM 88240<br>District II – (575) 748-1283<br>811 S. First St., Artesia, NM 88240<br>District III – (505) 334-6178<br>1000 Rio Brazos Rd., Aztec, NM 87410 FEB<br>District IV – (505) 476-3460<br>1220 S. St. Francis Dr., Santa Fe, NM<br>87505                                                                                                                                                                                                                                                                                                                                                                                                                                                                                                                                                                                                                                                                                               |                                                                                                                                                                                          | 6. State Oil & Gas Lease No.<br>LG 5543               |  |  |  |
| (DO NOT USE THIS FORM FOR PROPOSALS TO DRILL OR TO<br>DIFFERENT RESERVOIR. USE "APPLICATION FOR PERMIT                                                                                                                                                                                                                                                                                                                                                                                                                                                                                                                                                                                                                                                                                                                                                                                                                                                                                                 | 7. Lease Name or Unit Agreement Name                                                                                                                                                     |                                                       |  |  |  |
| PROPOSALS.)         1. Type of Well: Oil Well ⊠ Gas Well □ Oth                                                                                                                                                                                                                                                                                                                                                                                                                                                                                                                                                                                                                                                                                                                                                                                                                                                                                                                                         | 8. Well Number 1                                                                                                                                                                         |                                                       |  |  |  |
| 2. Name of Operator                                                                                                                                                                                                                                                                                                                                                                                                                                                                                                                                                                                                                                                                                                                                                                                                                                                                                                                                                                                    | 9. OGRID Number                                                                                                                                                                          |                                                       |  |  |  |
| George A. Chase Jr. DBA; G and C Service                                                                                                                                                                                                                                                                                                                                                                                                                                                                                                                                                                                                                                                                                                                                                                                                                                                                                                                                                               | 265378                                                                                                                                                                                   |                                                       |  |  |  |
| 3. Address of Operator<br>P.O. Box 1618 Artesia, NM 88211-1618                                                                                                                                                                                                                                                                                                                                                                                                                                                                                                                                                                                                                                                                                                                                                                                                                                                                                                                                         | 10. Pool name or Wildcat<br>Oueen                                                                                                                                                        |                                                       |  |  |  |
| 4. Well Location                                                                                                                                                                                                                                                                                                                                                                                                                                                                                                                                                                                                                                                                                                                                                                                                                                                                                                                                                                                       |                                                                                                                                                                                          | Queen                                                 |  |  |  |
|                                                                                                                                                                                                                                                                                                                                                                                                                                                                                                                                                                                                                                                                                                                                                                                                                                                                                                                                                                                                        | n the South line and 178                                                                                                                                                                 | 0 feet from the East line                             |  |  |  |
| Section 25 Towns                                                                                                                                                                                                                                                                                                                                                                                                                                                                                                                                                                                                                                                                                                                                                                                                                                                                                                                                                                                       |                                                                                                                                                                                          |                                                       |  |  |  |
| 11. Elevation (Sh                                                                                                                                                                                                                                                                                                                                                                                                                                                                                                                                                                                                                                                                                                                                                                                                                                                                                                                                                                                      | now whether DR, RKB, RT, GR, et                                                                                                                                                          | c.)                                                   |  |  |  |
|                                                                                                                                                                                                                                                                                                                                                                                                                                                                                                                                                                                                                                                                                                                                                                                                                                                                                                                                                                                                        | 5949                                                                                                                                                                                     |                                                       |  |  |  |
| 12. Check Appropriate Box to Indicate Nature of Notice, Report or Other Data         NOTICE OF INTENTION TO:         PERFORM REMEDIAL WORK       PLUG AND ABANDON         TEMPORARILY ABANDON       CHANGE PLANS         PULL OR ALTER CASING       MULTIPLE COMPL         DOWNHOLE COMMINGLE       COMMENCE DRILLING OPNS.         CLOSED-LOOP SYSTEM       OTHER:         13. Describe proposed or completed operations. (Clearly state all pertinent details, and give pertinent dates, including estimated date of starting any proposed work). SEE RULE 19.15.7.14 NMAC. For Multiple Completions: Attach wellbore diagram of proposed completion.         Plans as follows:         1. Pull tubing         2. Set CIBP @ 9300' w/ 35' cement plug         3. Set CIBP @ 5320'         4. Perforate 5 ½" casing @ 5300' pump cement up to the surface.         5. Perforate Queen formation @ 4970°-4990' and 4640°-4690'.         6. Treat perfs and test for oil and gas in economic quantities |                                                                                                                                                                                          |                                                       |  |  |  |
| Spud Date:                                                                                                                                                                                                                                                                                                                                                                                                                                                                                                                                                                                                                                                                                                                                                                                                                                                                                                                                                                                             | Rig Release Date:                                                                                                                                                                        |                                                       |  |  |  |
| I hereby certify that the information above is true and complete to the best of my knowledge and belief.                                                                                                                                                                                                                                                                                                                                                                                                                                                                                                                                                                                                                                                                                                                                                                                                                                                                                               |                                                                                                                                                                                          |                                                       |  |  |  |
| SIGNATURE                                                                                                                                                                                                                                                                                                                                                                                                                                                                                                                                                                                                                                                                                                                                                                                                                                                                                                                                                                                              |                                                                                                                                                                                          |                                                       |  |  |  |