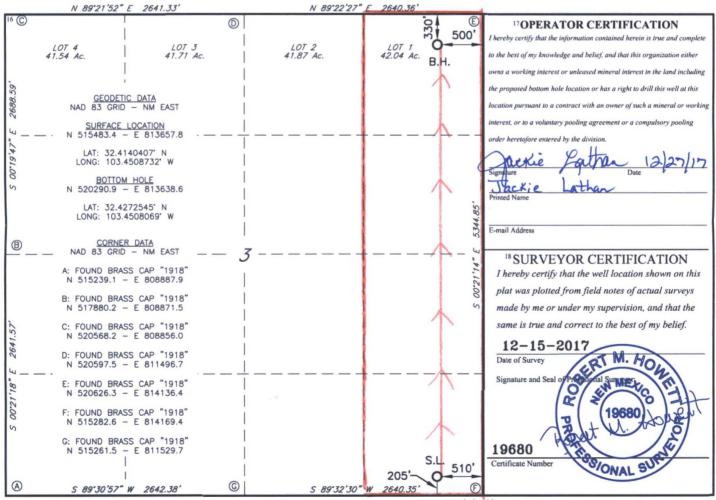

AMENDED REPORT

| WELL LOCATION AND ACREAGE DEDICATION PLAT      |            |                       |               |           |               |                       |               |                |               |        |
|------------------------------------------------|------------|-----------------------|---------------|-----------|---------------|-----------------------|---------------|----------------|---------------|--------|
| 1                                              |            |                       | 2 Pool Code   |           | . 01.         | 3 Pool N              | ame           |                |               |        |
| 30-025-43425                                   |            |                       | 9             | 6553      | C             | Gio Chiso Bone Spring |               |                |               |        |
| 4Property Co                                   |            | 5 Property Name       |               |           |               |                       |               |                | 6 Well Number |        |
| 316807                                         |            | RAM 3 B3PA STATE COM  |               |           |               |                       |               |                | 1H            |        |
| <sup>7</sup> OGRID NO.                         |            | 8 Operator Name       |               |           |               |                       |               |                | 9Elevation    |        |
| 14744                                          |            | MEWBOURNE OIL COMPANY |               |           |               |                       |               |                | 3588'         |        |
| <sup>10</sup> Surface Location                 |            |                       |               |           |               |                       |               |                |               |        |
| UL or lot no.                                  | Section    | Township              | Range         | Lot Idn   | Feet from the | North/South line      | Feet From the | East/West line |               | County |
| Р                                              | 3          | 22S                   | 34E           |           | 205           | SOUTH                 | 510           | EAST           |               | LEA    |
| Bottom Hole Location If Different From Surface |            |                       |               |           |               |                       |               |                |               |        |
| UL or lot no.                                  | Section    | Township              | Range         | Lot Idn   | Feet from the | North/South line      | Feet from the | East/West line |               | County |
| 1                                              | 3          | 22S                   | 34E           |           | 330           | NORTH                 | 500           | EAST           |               | LEA    |
| 12 Dedicated Acre                              | s 13 Joint | or Infill 14 (        | Consolidation | Code 15 ( | Order No.     |                       |               |                |               |        |
| 162.04                                         |            |                       |               |           |               |                       |               |                |               |        |