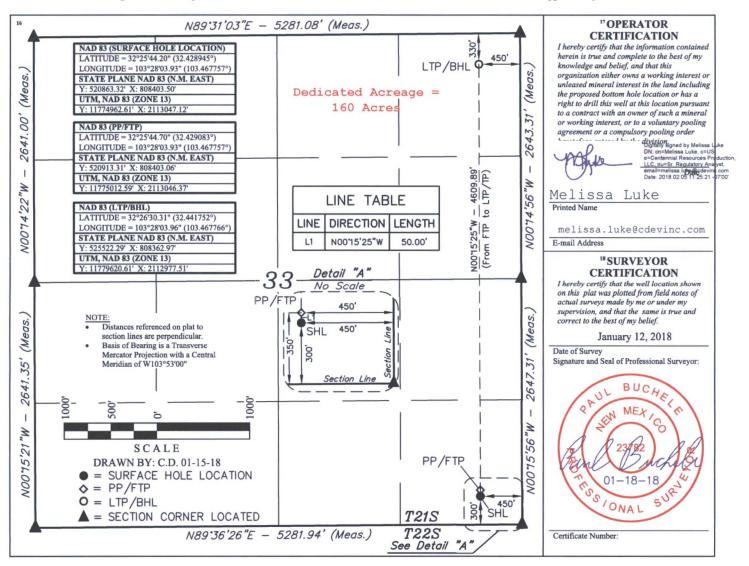

## WELL LOCATION AND ACREAGE DEDICATION PLAT

| 30-025- 4                  | <b>28430 28430</b> | Grama Ridge, Bone S               | Spring |
|----------------------------|--------------------|-----------------------------------|--------|
| Property Code              | VII                | <sup>6</sup> Well Number<br>502H  |        |
| <b>OGRID No.</b><br>372165 | CENTENNIAL RE      | <sup>9</sup> Elevation<br>3629.0' |        |
|                            | 10                 | Surface Location                  |        |

|                    |               |                 |              |           | Surface              |                           |                      |                        |               |
|--------------------|---------------|-----------------|--------------|-----------|----------------------|---------------------------|----------------------|------------------------|---------------|
| UL or lot no.<br>P | Section<br>33 | Township<br>21S | Range<br>34E | Lot Idn   | Feet from the<br>300 | North/South line<br>SOUTH | Feet from the<br>450 | East/West line<br>EAST | County<br>LEA |
|                    |               |                 |              | Dattam II | ala Lagatian I       | f Different From          | Sumface              |                        |               |

| "Bottom Hole Location II Different From Surface                    |            |                |           |               |                         |                      |                           |                      |                        |               |
|--------------------------------------------------------------------|------------|----------------|-----------|---------------|-------------------------|----------------------|---------------------------|----------------------|------------------------|---------------|
| UL or lot no.<br>A                                                 | Section 33 | n Towns<br>215 |           | Range<br>34E  | Lot Idn                 | Feet from the<br>330 | North/South line<br>NORTH | Feet from the<br>450 | East/West line<br>EAST | County<br>LEA |
| <sup>12</sup> Dedicated Acres <sup>13</sup> Joint or Infill<br>160 |            | n              | 14 Consol | lidation Code | <sup>15</sup> Order No. |                      |                           |                      |                        |               |