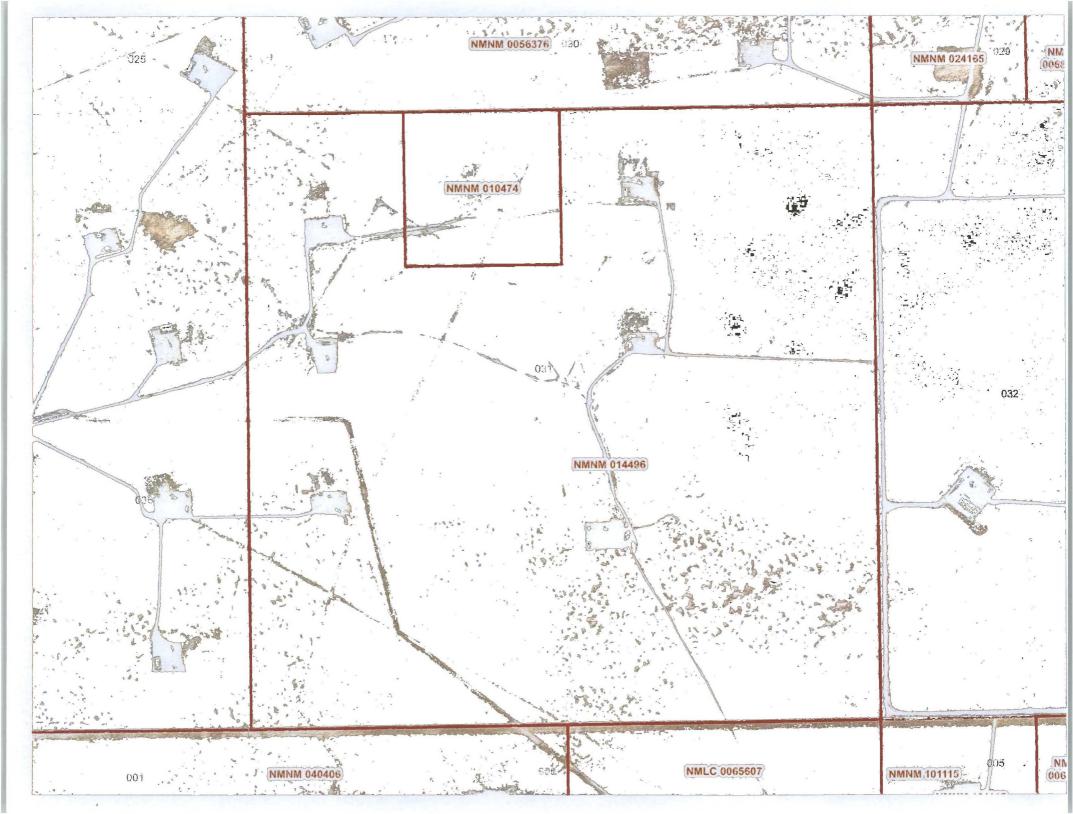

The attached map shows the wells in Section 31. Also attached is the site facility diagram of the tank battery on the No, 3, and the BLM Case Recordation of all wells. Please note the federal royalty is 12.5% on all of the wells.

#### Gas Metering:

The Ling Federal No. 3 has a tank battery that all wells will utilize, which is located on the NWNE half of section 31. Gas production will be allocated on a daily basis based on the individual dry flow meter readings on each well. The Ling Federal No. 4 is downhole commingled (approval on 5/25/10). Its gas will be metered on its location (sales meter # is not known at this time), and then be commingled with the other wells prior to going to DCP's EFM on the #3 location. The No. 3, 5, and 6 will be metered on the No. 3 location by Fasken dry flow meters prior to being commingled. The No. 3 oil meter number is S/N 73513, water meter S/N 73515. No. 5 oil meter S/N 73512, water meter S/N 73514. No. 6 oil meter S/N 73510, water meter S/N 73511. The meters will be calibrated on a regular basis per API, NMOCD, and BLM specifications. The BLM and SLO will be notified of any future changes in the facilities.