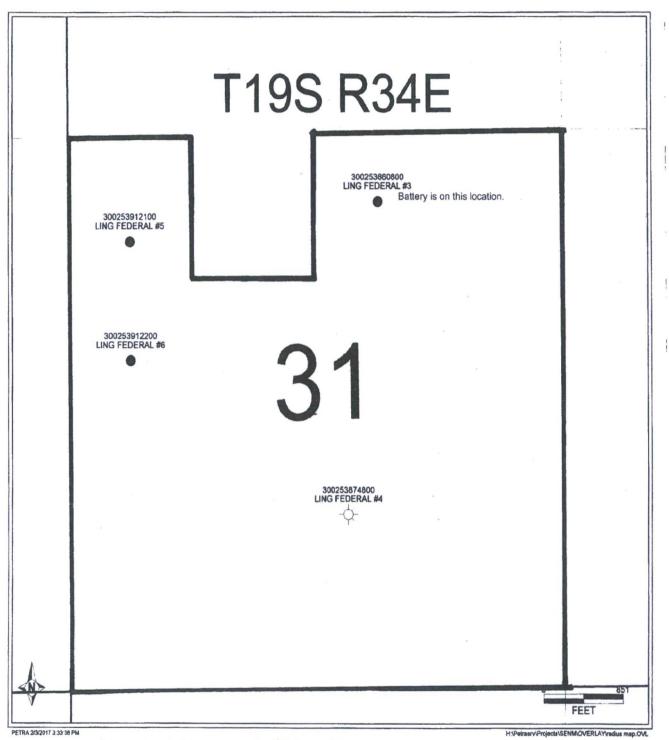

#### Wells/Facilities, continued

÷

| Agreement<br>NMNM14496<br>NMNM14496 | Lease<br>NMNM14496<br>NMNM14496 | Well/Fac Name, Number<br>LING FEDERAL 3<br>LING FEDERAL 4 | 1 | API Number<br>30-025-38608-00-S1<br>30-025-38748-00-C3 | Location<br>Sec 31 T19S R34E NWNE 660FNL 1980FEL<br>Sec 31 T19S R34E NWSE 1660FSL 2310FEL<br>32 613986 N Lat. 103.598570 W Lon |
|-------------------------------------|---------------------------------|-----------------------------------------------------------|---|--------------------------------------------------------|--------------------------------------------------------------------------------------------------------------------------------|
| NMNM14496                           | NMNM14496                       | LING FEDERAL 4                                            |   | 30-025-38748-00-C4                                     | Sec 31 T19S R34E NWSE 1660FSL 2310FEL<br>32.613986 N Lat. 103.598570 W Lon                                                     |
| NMNM14496<br>NMNM14496              | NMNM14496<br>NMNM14496          | LING FEDERAL 5<br>LING FEDERAL 6                          |   | 30-025-39121-00-S1<br>30-025-39122-00-S1               | Sec 31 T19S R34E NWNW 990FNL 660FWL<br>Sec 31 T19S R34E SWNW 2130FNL 660FWL                                                    |

The attached map shows the wells in Section 31. Also attached is the site facility diagram of the tank battery on the No, 3, and the BLM Case Recordation of all wells. Please note the federal royalty is 12.5% on all of the wells.