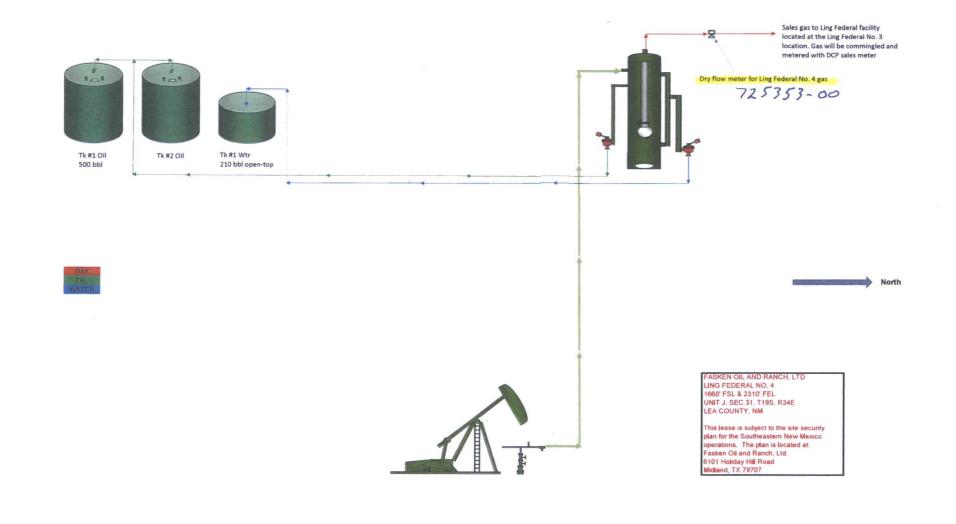

#### Gas Metering:

The Ling Federal No. 3 has a tank battery that all wells will utilize, which is located on the NWNE half of section 31. Gas production will be allocated on a daily basis based on the individual dry flow meter readings on each well. The Ling Federal No. 4 is downhole commingled (approval on 5/25/10). Its gas will be metered on its location (sales meter # is not known at this time), and then be commingled with the other wells prior to going to DCP's EFM on the #3 location. The No. 3, 5, and 6 will be metered on the No. 3 location by Fasken dry flow meters prior to being commingled. The No. 3 oil meter number is S/N 73513, water meter S/N 73515. No. 5 oil meter S/N 73512, water meter S/N 73514. No. 6 oil meter S/N 73510, water meter S/N 73511. The meters will be calibrated on a regular basis per API, NMOCD, and BLM specifications. The BLM and SLO will be notified of any future changes in the facilities.

### Ling 4

Wtr mtr - 1107-23592U-1-6 TF - S/N T084800990 Stat ID 725353-00