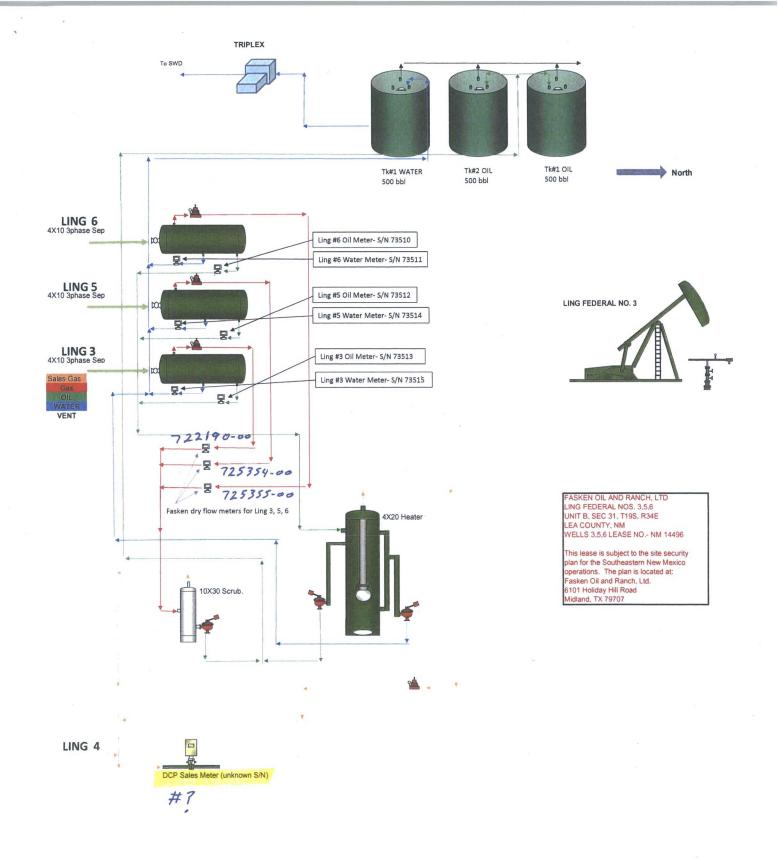

The attached map shows the wells in Section 31. Also attached is the site facility diagram of the tank battery on the No, 3, and the BLM Case Recordation of all wells. Please note the federal royalty is 12.5% on all of the wells.

#### Gas Metering:

The Ling Federal No. 3 has a tank battery that all wells will utilize, which is located on the NWNE half of section 31. Gas production will be allocated on a daily basis based on the individual dry flow meter readings on each well. The Ling Federal No. 4 is downhole commingled (approval on 5/25/10). Its gas will be metered on its location (sales meter # is not known at this time), and then be commingled with the other wells prior to going to DCP's EFM on the #3 location. The No. 3, 5, and 6 will be metered on the No. 3 location by Fasken dry flow meters prior to being commingled. The No. 3 oil meter number is S/N 73513, water meter S/N 73515. No. 5 oil meter S/N 73512, water meter S/N 73514. No. 6 oil meter S/N 73510, water meter S/N 73511. The meters will be calibrated on a regular basis per API, NMOCD, and BLM specifications. The BLM and SLO will be notified of any future changes in the facilities.

### Ling 3

Oil mtr - S/N 73513 Wtr mtr - S/N 73515 TF - S/N T6000429 (best I can read) Stat ID 722190-00

### Ling 5

Oil mtr - S/N 73512 Wtr mtr - S/N 73514 TF - S/N T084801039 Stat ID 725354-00

### Ling 6

Oil mtr - S/N 73510 Wtr mtr - S/N 73511 TF - S/N <mark>T084800998</mark>

Stat ID 725355-00

Sent from my iPhone

Whitlock, Jerald <dwhitloc@blm.gov> To: Addison Long <addisonl@forl.com>

Thu, Aug 10, 2017 at 1:30 PM