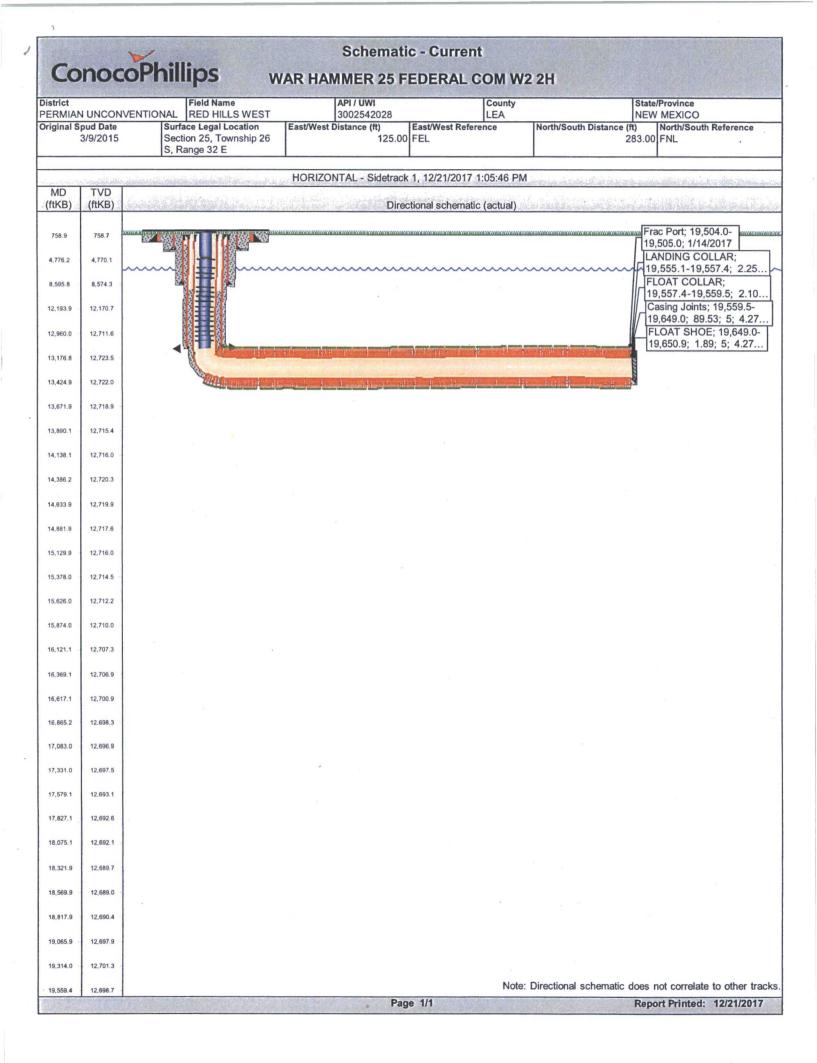

| Form 3160-5<br>(June 2015) UNITED STATES<br>DEPARTMENT OF THE INTERIOR<br>BUREAU OF LAND MANAGEMENT                                                                                                                                                                                                                                          |                                                                |                            | 5. Le                                                    | FORM APPROVED<br>OMB NO. 1004-0137<br>Expires: January 31, 2018<br>5. Lease Serial No. |                      |
|----------------------------------------------------------------------------------------------------------------------------------------------------------------------------------------------------------------------------------------------------------------------------------------------------------------------------------------------|----------------------------------------------------------------|----------------------------|----------------------------------------------------------|----------------------------------------------------------------------------------------|----------------------|
| SUNDRY NOTICES AND REPORTS ON WELLSMOCD<br>Do not use this form for proposals to drill or to re-enter an bis<br>abandoned well. Use form 3160-3 (APD) for such proposals.                                                                                                                                                                    |                                                                |                            |                                                          | 6. If Indian, Allottee or Tribe Name                                                   |                      |
| abandoned well. Use form 3160-3 (APD) for such proposals.  SUBMIT IN TRIPLICATE - Other instructions on page 2 I. Type of Well                                                                                                                                                                                                               |                                                                |                            |                                                          | 7. If Unit or CA/Agreement, Name and/or No.                                            |                      |
| 1. Type of Well Gas Well Other                                                                                                                                                                                                                                                                                                               |                                                                |                            |                                                          | <ol> <li>Well Name and No.<br/>WAR HAMMER 25 FEDERAL COM W2 0021</li> </ol>            |                      |
| 2. Name of Operator<br>CONOCOPHILLIPS COMPANY (Contact: RHONDA ROGERS<br>E-Mail: rogerrs@conocophillips.com                                                                                                                                                                                                                                  |                                                                |                            |                                                          | PI Well No.<br>)-025-42028                                                             | -                    |
| 3a. Address         3b. Phone No. (include and code)           P. O. BOX 51810         Ph: 432-688-9174           MIDLAND, TX 79710         Ph: 432-688-9174                                                                                                                                                                                 |                                                                |                            |                                                          | <ol> <li>Field and Pool or Exploratory Area<br/>WC-025-G-09 S263225A;WOLF</li> </ol>   |                      |
| 4. Location of Well (Footage, Sec., T., R., M., or Survey Description)                                                                                                                                                                                                                                                                       |                                                                |                            |                                                          | 11. County or Parish, State                                                            |                      |
| Sec 25 T26S R32E Mer NMP NENE 283FNL 125FEL                                                                                                                                                                                                                                                                                                  |                                                                |                            |                                                          | LEA COUNTY, NM                                                                         |                      |
| 12. CHECK THE A                                                                                                                                                                                                                                                                                                                              | PPROPRIATE BOX(ES) TO                                          | INDICATE NATURE O          | F NOTICE, REPO                                           | ORT, OR OTH                                                                            | IER DATA             |
| TYPE OF SUBMISSION TYPE OF ACTION                                                                                                                                                                                                                                                                                                            |                                                                |                            |                                                          |                                                                                        |                      |
| □ Notice of Intent                                                                                                                                                                                                                                                                                                                           | □ Acidize                                                      | Deepen                     | Production (St                                           | art/Resume)                                                                            | □ Water Shut-Off     |
| Subsequent Report                                                                                                                                                                                                                                                                                                                            | □ Alter Casing                                                 | Hydraulic Fracturing       | □ Reclamation                                            |                                                                                        | □ Well Integrity     |
|                                                                                                                                                                                                                                                                                                                                              | Casing Repair                                                  | □ New Construction         | □ Recomplete                                             |                                                                                        |                      |
| ☐ Final Abandonment Notice                                                                                                                                                                                                                                                                                                                   | <ul> <li>Change Plans</li> <li>Convert to Injection</li> </ul> | Plug and Abandon Plug Back | <ul> <li>Temporarily A</li> <li>Water Disposa</li> </ul> |                                                                                        |                      |
| NDBOP & NUWH<br>ATTACHED IS A CURRENT                                                                                                                                                                                                                                                                                                        | 3/8", 4.7#, L-80 TGB & SET @<br>WELLBORE SCHEMATIC.            | U 12330 & 14 SLIMHOLE      | SIDE POCKET M                                            | ANDREL.                                                                                |                      |
|                                                                                                                                                                                                                                                                                                                                              |                                                                |                            | $\bigcap$                                                | K                                                                                      | $\neg \land$         |
| 14. I hereby certify that the foregoing is true and correct.<br>Electronic Submission #400111 verified by the BLM Well Information System<br>For CONOCOPHILLIPS COMPANY, sent to the Hobbs<br>Committed to AFMSS for processing by JENNIFER SANCHEZ on 01/10/2018 ()<br>Name (Printed/Typed) RHONDA ROGERS Title STAFF REGULATORY TECHNICIAN |                                                                |                            |                                                          |                                                                                        |                      |
| Name (Printed/Typed) RHOND/                                                                                                                                                                                                                                                                                                                  | A ROGERS                                                       |                            | CCEPTED F                                                | OR RECO                                                                                |                      |
| Signature (Electronic                                                                                                                                                                                                                                                                                                                        | Submission)<br>THIS SPACE FOR                                  | Date 01/09/2               |                                                          |                                                                                        |                      |
|                                                                                                                                                                                                                                                                                                                                              |                                                                |                            | FEB                                                      | 2018                                                                                   |                      |
| Approved By                                                                                                                                                                                                                                                                                                                                  |                                                                | Title                      |                                                          | MA                                                                                     | Date                 |
| Conditions of approval, if any, are attach<br>certify that the applicant holds legal or e<br>which would entitle the applicant to conc                                                                                                                                                                                                       | quitable title to those rights in the sub                      |                            | CARLSBAD FI                                              | ANAGE OFFICE                                                                           |                      |
| Title 18 U.S.C. Section 1001 and Title 4.<br>States any false, fictitious or fraudulent                                                                                                                                                                                                                                                      |                                                                |                            | willfully to make to a                                   | ry department or                                                                       | agency of the United |
| (Instructions on page 2) <b>** OPERA</b>                                                                                                                                                                                                                                                                                                     | TOR-SUBMITTED ** OPE                                           | RATOR-SUBMITTED *          | * OPERATOR-S                                             | UBMITTED                                                                               | ** KZ                |