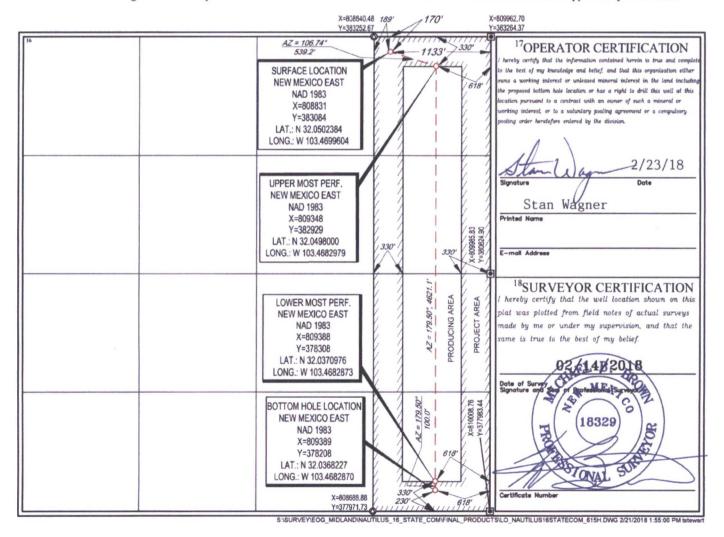

District Santa Fe, NM 87505

AMENDED REPORT

WELL LOCATION AND ACREAGE DEDICATION PLAT

| <sup>1</sup> API Number                 |                          |                                     |                               | <sup>2</sup> Pool Code |                    | <sup>3</sup> Pool Name |                     |                |                                 |  |
|-----------------------------------------|--------------------------|-------------------------------------|-------------------------------|------------------------|--------------------|------------------------|---------------------|----------------|---------------------------------|--|
| 30-025-44369                            |                          |                                     | 7:                            | 7280                   |                    | Bradley; Bone Spring   |                     |                |                                 |  |
| <sup>4</sup> Property Code<br>40383     |                          | Property Name NAUTILUS 16 STATE COM |                               |                        |                    |                        |                     |                | Well Number<br>#615H            |  |
| <b>70GRID №</b> . 7377                  |                          | *Operator Name EOG RESOURCES, INC.  |                               |                        |                    |                        |                     |                | <sup>9</sup> Elevation<br>3317' |  |
|                                         |                          |                                     |                               |                        | 10 Surface Lo      | ocation                |                     |                |                                 |  |
| UL or lot no.                           | Section<br>16            | Township 26-S                       | S 34-E                        | Lot Idn                | Feet from the 170' | North/South line NORTH | Feet from the 1133' | EAST           | LEA                             |  |
|                                         |                          |                                     | 11                            | Bottom He              | ole Location If D  | ifferent From Sur      | rface               | -              |                                 |  |
| UL or lot no.                           | Section                  | Township                            | Range                         | Lot Idn                | Feet from the      | North/South line       | Feet from the       | East/West line | County                          |  |
| P                                       | 16                       | 26-5                                | 34-E                          | -                      | 230'               | SOUTH                  | 618'                | EAST           | LEA                             |  |
| <sup>12</sup> Dedicated Acres<br>160.00 | <sup>13</sup> Joint or 1 | Infill 14                           | <sup>4</sup> Consolidation Co | de 15Oro               | der No.            |                        | •                   | •              |                                 |  |