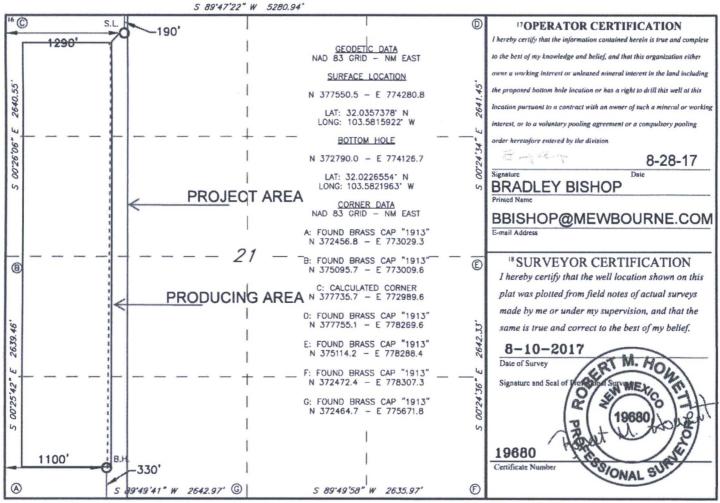

## WELL LOCATION AND ACREAGE DEDICATION PLAT

| 30-0                                              |          | <sup>2</sup> Pool Code<br>98097       |                  |                              | WC-025 G-09 S263327G; UPPER WOLFCAMP |     |                  |               |                      |                                        |        |
|---------------------------------------------------|----------|---------------------------------------|------------------|------------------------------|--------------------------------------|-----|------------------|---------------|----------------------|----------------------------------------|--------|
| <sup>4</sup> Property Code<br>315646              |          | ø/                                    |                  |                              |                                      |     | DM FEDERAL COM   |               |                      | <sup>6</sup> Well Number<br><b>2H</b>  |        |
| <sup>7</sup> OGRID NO.<br>14744                   |          | *Operator Name  MEWBOURNE OIL COMPANY |                  |                              |                                      |     |                  |               |                      | <sup>9</sup> Elevation<br><b>3271'</b> |        |
| <sup>10</sup> Surface Location                    |          |                                       |                  |                              |                                      |     |                  |               |                      |                                        |        |
| UL or lot no.                                     | Section  | Townsh                                | ip Range         | Lot Idn Feet from            |                                      | the | North/South line | Feet From the | East/West line       |                                        | County |
| D                                                 | 21       | 26S 33E                               |                  |                              | 190                                  |     | NORTH            | 1290          | WEST                 |                                        | LEA    |
| 11 Bottom Hole Location If Different From Surface |          |                                       |                  |                              |                                      |     |                  |               |                      |                                        |        |
| UL or lot no.                                     | Section  | Township Range                        |                  | Lot Idn                      | Feet from the                        |     | North/South line | Feet from the | Feet from the East/W |                                        | County |
| M                                                 | 21       | 26S                                   | 33E              |                              | 330                                  |     | SOUTH            | 1100          | WE                   | ST                                     | LEA    |
| 12 Dedicated Acres                                | 13 Joint | or Infill                             | 14 Consolidation | solidation Code 15 Order No. |                                      |     |                  |               | A                    |                                        | A      |
| 160 NSL PENDING                                   |          |                                       |                  |                              |                                      |     |                  |               |                      |                                        |        |