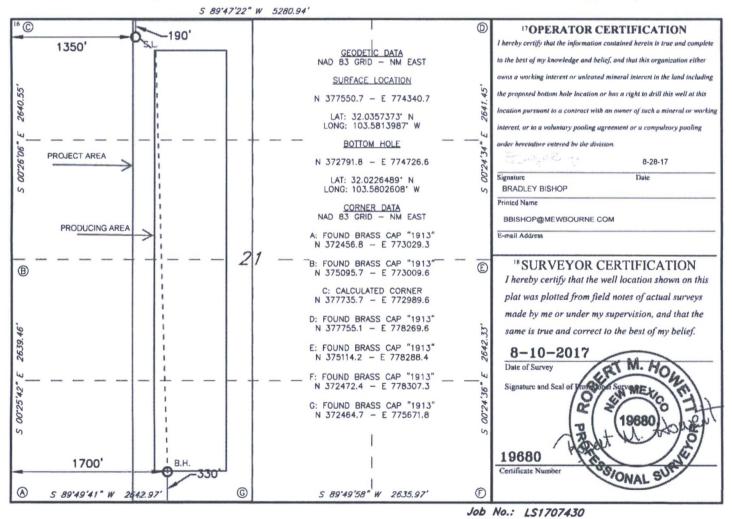

AMENDED REPORT

|                                      |          | I                          | WELL L        | OCATIO    | N AND AC                             | REAGE DEDIC       | CATION PLA    | Т                                           |               |  |
|--------------------------------------|----------|----------------------------|---------------|-----------|--------------------------------------|-------------------|---------------|---------------------------------------------|---------------|--|
| 1                                    |          |                            | 2 Pool Code   |           | <sup>3</sup> Pool Name               |                   |               |                                             |               |  |
| 30-02                                | 72       |                            | 98097         |           | WC-025 G-09 S263327G; UPPER WOLFCAMP |                   |               |                                             |               |  |
| 4 Property Code                      |          |                            |               | ********* | 6 Well Number                        |                   |               |                                             |               |  |
| 315976                               |          | EL MAR 21 W1CN FEDERAL COM |               |           |                                      |                   |               |                                             | <b>3H</b>     |  |
| 7OGRID NO.                           |          | 8 Operator Name            |               |           |                                      |                   |               |                                             | 9 Elevation   |  |
| 14744                                |          | MEWBOURNE OIL COMPANY      |               |           |                                      |                   |               |                                             | 3271'         |  |
|                                      |          |                            |               |           | <sup>10</sup> Surface                | Location          |               |                                             |               |  |
| UL or lot no.                        | Section  | Township                   | Range         | Lot Idn   | Feet from the                        | North/South line  | Feet From the | East/Wes                                    | t line County |  |
| C                                    | 21       | 26S                        | 33E           |           | 190                                  | NORTH             | 1350          | WES                                         | T LEA         |  |
|                                      |          |                            | 11 ]          | Bottom H  | Iole Locatio                         | n If Different Fr | om Surface    |                                             |               |  |
| UL or lot no.                        | Section  | Township                   | Range         | Lot Idn   | Feet from the                        | North/South line  | Feet from the | East/Wes                                    | t line County |  |
| N                                    | 21       | 26S                        | 33E           |           | 330                                  | SOUTH             | 1700          | WES                                         | T LEA         |  |
| <sup>12</sup> Dedicated Acres<br>160 | 13 Joint | or Infill                  | Consolidation | Code 15   | Order No.                            |                   | L             | 1973293939393939393939394544444444444444444 |               |  |