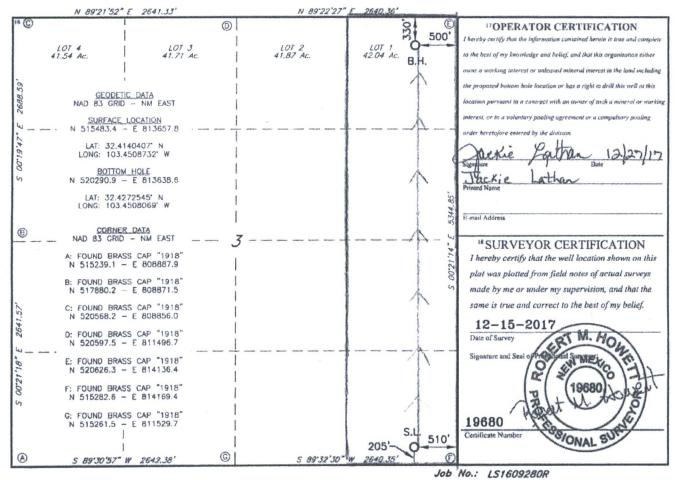

Form C-102

**District Office** 

Revised August 1, 2011

| 8                                               |            | W                     | ELL L         | OCATI   | ON AND       | ACR                   | EAGE DEDIC       | CATION PL     | AT      |               |        |
|-------------------------------------------------|------------|-----------------------|---------------|---------|--------------|-----------------------|------------------|---------------|---------|---------------|--------|
|                                                 |            | 2 Pool Code           |               |         | 3 Pool Name  |                       |                  |               |         |               |        |
| 30-025-43425                                    |            |                       | 96553         |         |              | Gio Chiso Bone Spring |                  |               |         |               |        |
| 4Property Code                                  |            |                       |               |         |              | operty Name           |                  |               |         | 6 Well Number |        |
| 316807                                          |            | RAM 3 B3PA STATE COM  |               |         |              |                       |                  |               |         | 1H            |        |
| 7 OGRID NO.                                     |            | SOperator Name        |               |         |              |                       |                  |               |         | 9 Elevation   |        |
| 14744                                           |            | MEWBOURNE OIL COMPANY |               |         |              |                       |                  |               |         | 3588'         |        |
| Felan ad an |            |                       |               |         | 10 Sur       | face L                | ocation          |               |         |               |        |
| UL or lot no.                                   | Section    | Township              | Range         | Løt Ida | Feet from    | n the                 | North/South line | Feet From the | East/We | est line      | County |
| Р                                               | 3          | 22S                   | 34E           |         | 205          |                       | SOUTH            | 510           | EAS     | ST            | LEA    |
| "Bottom Hole Location If Different From Surface |            |                       |               |         |              |                       |                  |               |         |               |        |
| UL or lot no.                                   | Section    | Township              | Range         | Lot Idn | Feet from    | the                   | North/South line | Feet from the | East/We | st line       | County |
| A 1                                             | 3          | 22S                   | 34E           |         | 330          |                       | NORTH            | 500           | EAS     | ST            | LEA    |
| 12 Dedicated Acre                               | s 13 Joint | or Infill 14 (        | Consolidation | Code    | 15 Order No. |                       |                  |               |         |               |        |
| 162.04                                          |            |                       |               |         |              |                       |                  |               |         |               |        |