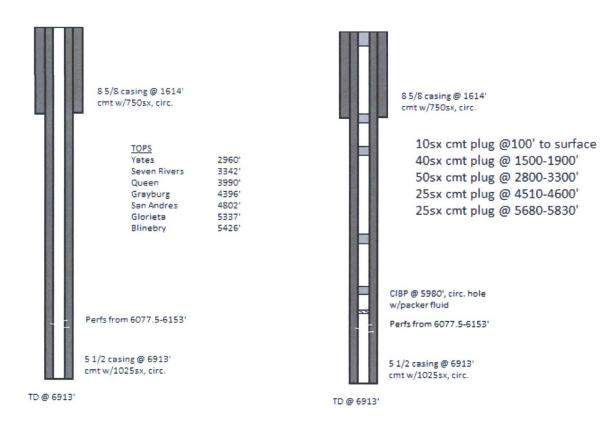

| Submit 1 Copy To Appropriate District<br>Office<br>District II- (575) 393-6161<br>1625 N. French Dr., Hobbs, NM 88240<br>District II- (575) 748-1283<br>1301 W. Grand Ave., Artesia, NM 8420<br>District III- (505) 334-6178<br>1 000 Rio Brazos Rd., Aztec, NM 8741 0<br>District IV- (505) 476-3460<br>EEB 2 Santa Fe, NM 87505 | Form C-103                                        |
|-----------------------------------------------------------------------------------------------------------------------------------------------------------------------------------------------------------------------------------------------------------------------------------------------------------------------------------|---------------------------------------------------|
| Office Energy Minerals and Natural Resources                                                                                                                                                                                                                                                                                      | Revised July 18, 2013                             |
| 1625 N. French Dr., Hobbs, NM 88240                                                                                                                                                                                                                                                                                               | WELL API NO.<br>30-025-40293                      |
| 1625 N. French Dr., Hobbs, NM 88240District II- (575) 748-12831301 W. Grand Ave., Artesia, NM 840District III- (505) 334-61781 000 Rio Brazos Rd., Aztec, NM 8741 0District IV- (505) 476-34601220 S. St. Francis Dr., Santa Fe, NM                                                                                               | 5. Indicate Type of Lease                         |
| District III- (505) 334-6178<br>1 000 Rio Brazos Rd., Aztec, NM 8741 0<br>District IV- (505) 476-3460<br>1220 S. St. Francis Dr., Santa Fe, NM<br>87505<br>ECEN ESANTA Fe, NM 87505                                                                                                                                               | STATE FEE                                         |
| District IV- (505) 476-3460<br>1220 S. St. Francis Dr., Santa Fe, NM                                                                                                                                                                                                                                                              |                                                   |
| 87505                                                                                                                                                                                                                                                                                                                             | E-6504<br>7. Lease Name or Unit Agreement Name    |
| SUNDRY NOTES AND REPORTS ON WELLS<br>(DO NOT USE THIS FORM FOR PROPOSALS TO DRILL OR TO DEEPEN OR PLUG BACK TO A                                                                                                                                                                                                                  | 7. Lease Name of Onit Agreement Name              |
| DIFFERENT RESERVOIR, USE "APPLICATION FOR PERMIT" (FORM C-101) FOR SUCH PROPOSALS.)                                                                                                                                                                                                                                               | Dash For Cash State                               |
| 1. Type of Well: Oil Well 🛛 Gas Well 🗌 Other                                                                                                                                                                                                                                                                                      | 8. Well Number 3                                  |
| 2. Name of Operator<br>Mack Energy Corporation                                                                                                                                                                                                                                                                                    | 9. OGRID Number<br>013837                         |
| 3. Address of Operator                                                                                                                                                                                                                                                                                                            | 10. Pool Name or Wildcat                          |
| P.O. Box 960 Artesia, NM 88210                                                                                                                                                                                                                                                                                                    | Vacuum; Blinebry                                  |
| 4. Well Location                                                                                                                                                                                                                                                                                                                  | 1280 contract West I                              |
| Unit Letter L <u>2175</u> feet from the <u>South</u> line and<br>Section 5 Township 18S Range 35E                                                                                                                                                                                                                                 |                                                   |
| Section   5   Township   18S   Range   35E     11.   Elevation (Show whether DR, RKB, RT, GR                                                                                                                                                                                                                                      |                                                   |
| 3967' GR                                                                                                                                                                                                                                                                                                                          |                                                   |
|                                                                                                                                                                                                                                                                                                                                   |                                                   |
| 12. Check Appropriate Box to Indicate Nature of Notice, Report or Other Data                                                                                                                                                                                                                                                      |                                                   |
| NOTICE OF INTENTION TO: SUBSEQUENT                                                                                                                                                                                                                                                                                                |                                                   |
| PERFORM REMEDIAL WORK PLUG AND ABANDON REMEDIALV                                                                                                                                                                                                                                                                                  |                                                   |
|                                                                                                                                                                                                                                                                                                                                   |                                                   |
| PULL OR ALTER CASING MULTIPLE COMPL CASING/CEMENT JOB P&A NR   DOWNHOLE COMMINGLE P&A R                                                                                                                                                                                                                                           |                                                   |
| CLOSED-LOOP SYSTEM                                                                                                                                                                                                                                                                                                                |                                                   |
| OTHER: OTHER: 13. Describe proposed or completed operations. (Clearly state all pertinent details, and give pertinent dates, including estimated date                                                                                                                                                                             |                                                   |
| of starting any proposed work). SEE RULE 19.15.7.14 NMAC. For Multiple Completions: Attach wellbore diagram of proposed completion of-recompletion.                                                                                                                                                                               |                                                   |
| Mack Energy Corporation proposes to Plug and Abandon the Dash for Cash State #3 as follows:                                                                                                                                                                                                                                       |                                                   |
| 1. RIH with tubing. Set 25sx cement plug from 5830-5680'. 5980'-5730'. Pressure test csg.                                                                                                                                                                                                                                         |                                                   |
| 2. Set 25sx cement plug from 4600-4510'. WOC and tag plug. 30 5x                                                                                                                                                                                                                                                                  |                                                   |
| 3. Set 50sx cement plug from 3300-2800'. WOC and tag plug.                                                                                                                                                                                                                                                                        |                                                   |
| 4. Set 40sx cement plug from 1900-1500'. WOC and tag plug.                                                                                                                                                                                                                                                                        |                                                   |
| 5. Set 10sx cement plug from 100-0'. WOC and tag plug.                                                                                                                                                                                                                                                                            |                                                   |
| 6. Install Dry Hole Marker. VERIFY CMT TO SURFACE<br>ALL STRINGS                                                                                                                                                                                                                                                                  |                                                   |
| ***Note: Mud laden fluids mixed at 25 sacks of gel per 100 barrel of 9.5 ppg Brine water shall be placed between all plugs.***                                                                                                                                                                                                    |                                                   |
|                                                                                                                                                                                                                                                                                                                                   |                                                   |
| [] [                                                                                                                                                                                                                                                                                                                              |                                                   |
| Spud Date: Rig Release Date:                                                                                                                                                                                                                                                                                                      | OCD 24 HOURS PRIOR TO                             |
|                                                                                                                                                                                                                                                                                                                                   | OCD 24 HOURS PRIOT                                |
| NOTIFI                                                                                                                                                                                                                                                                                                                            | OCD 24 HOURS PRIOR TO<br>NING PLUGGING OPERATIONS |
| I hereby certify that the information above is true slid complete to the be <b>BEGINNING</b>                                                                                                                                                                                                                                      |                                                   |
| SIGNATURE COMAWER TITLE Production Clerk                                                                                                                                                                                                                                                                                          | DATE2/20/18                                       |
|                                                                                                                                                                                                                                                                                                                                   |                                                   |
| Type or print name Deana Weaver E-mail address: dweaver@1<br>For State Use Only                                                                                                                                                                                                                                                   | mec.com PHONE: 575-748-1288                       |
| ADDROVED BY:                                                                                                                                                                                                                                                                                                                      | Specialist DATE 07-26-7018                        |
| APPROVED BY:                                                                                                                                                                                                                                                                                                                      |                                                   |
|                                                                                                                                                                                                                                                                                                                                   |                                                   |
| C103 INTENT TO P&A EXPIRES                                                                                                                                                                                                                                                                                                        |                                                   |
| 02-26-2019                                                                                                                                                                                                                                                                                                                        |                                                   |