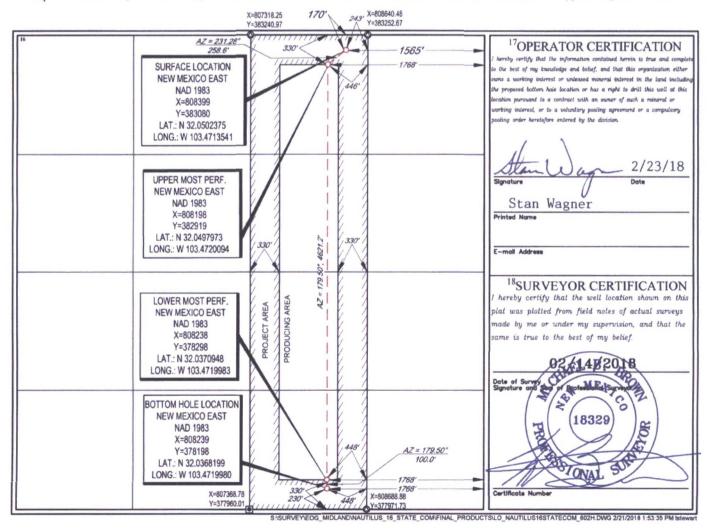

|                                         | A DE M                   |                            | ELL LU          | <sup>2</sup> Pool Code | ANDACK                   | EAGE DEDIC                                     | TEXE OF TEMP  |                |                        |  |
|-----------------------------------------|--------------------------|----------------------------|-----------------|------------------------|--------------------------|------------------------------------------------|---------------|----------------|------------------------|--|
| API Number                              |                          |                            |                 |                        | Pro                      | <sup>3</sup> Pool Name<br>Bradley; Bone Spring |               |                |                        |  |
| 30-025-47506                            |                          | 7280                       |                 |                        |                          | Spring                                         |               |                |                        |  |
| <sup>4</sup> Property Code              |                          | <sup>5</sup> Property Name |                 |                        |                          |                                                |               |                | Well Number            |  |
| 40383                                   |                          | NAUTILUS 16 STATE COM      |                 |                        |                          |                                                |               |                | #602H                  |  |
| <sup>7</sup> OGRID No.                  |                          | <sup>8</sup> Operator Name |                 |                        |                          |                                                |               |                | <sup>9</sup> Elevation |  |
| 7377                                    |                          | EOG RESOURCES, INC.        |                 |                        |                          |                                                |               |                | 3322'                  |  |
|                                         |                          |                            |                 |                        | <sup>10</sup> Surface Lo | ocation                                        |               |                |                        |  |
| UL or lot no.                           | Section                  | Township                   | Range           | Lot Idn                | Feet from the            | North/South line                               | Feet from the | East/West line | County                 |  |
| В                                       | 16                       | 26-S                       | 34-E            | -                      | 170'                     | NORTH                                          | 1565'         | EAST           | LEA                    |  |
|                                         |                          |                            | <sup>11</sup> B | ottom Hol              | e Location If D          | ifferent From Su                               | rface         |                |                        |  |
| UL or lot no.                           | Section                  | Township                   | Range           | Lot Idn                | Feet from the            | North/South line                               | Feet from the | East/West line | County                 |  |
| 0                                       | 16                       | 26-S                       | 34-E            | -                      | 230'                     | SOUTH                                          | 1768'         | EAST           | LEA                    |  |
| <sup>12</sup> Dedicated Acres<br>160.00 | <sup>13</sup> Joint or I | nfill <sup>14</sup> Cor    | nsolidation Cod | e <sup>15</sup> Order  | r No.                    |                                                |               |                |                        |  |